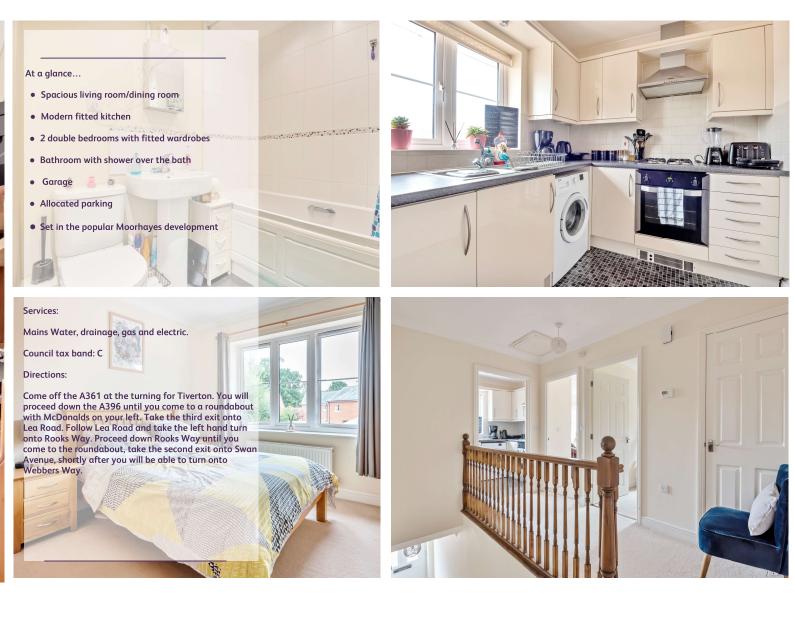

## First Floor:-

The living room is of a good size with 2 large windows making the area light and bright, opening through to the modern kitchen which has a range of cream wall and base units and space for a washing machine and fridge/freezer

The main bedroom is a good size double with built in wardrobes and a second bedroom of similar size

The modern bathroom is part tiled with a shower over the bath.

All in all this property would make an ideal first time buy or investment purchase.