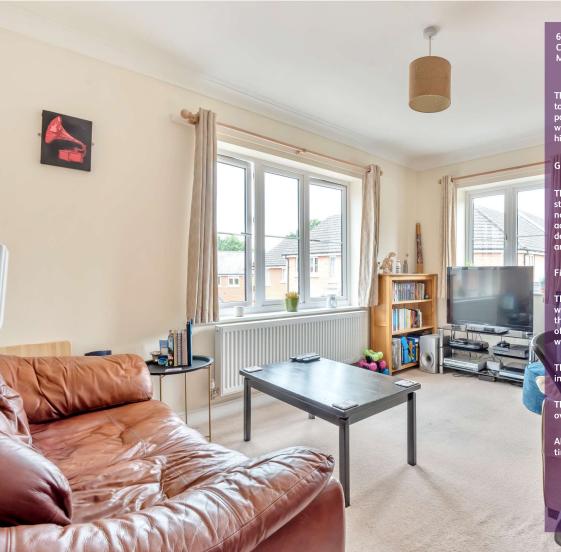

## First Floor:-

The living room is of a good size with 2 large windows making the area light and bright, opening through to the modern kitchen which has a range of cream wall and base units and space for a washing machine and fridge/freezer