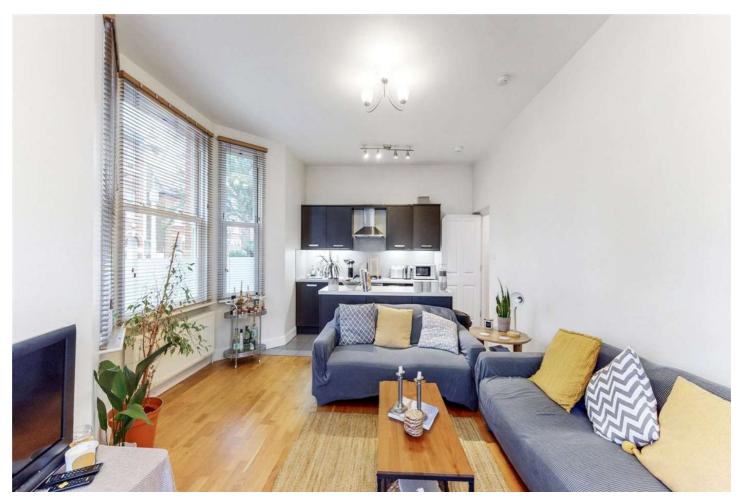

## £1,800 PCM/£415 PW MONTH - FURNISHED - SEPTEMBER

A large modern two double bedroom property, on the ground floor in the fantastic period conversion located in leafy Lammas Park, close to Ealing Broadway and South Ealing tube stations and all local amenities. Comprising of a large open plan kitchen with all appliances integrated, large two double bedrooms, one with fitted wardrobes and bathroom. Benefits include wooden flooring throughout. Internal Viewings are highly recommended. The energy efficiency rating is Band C.