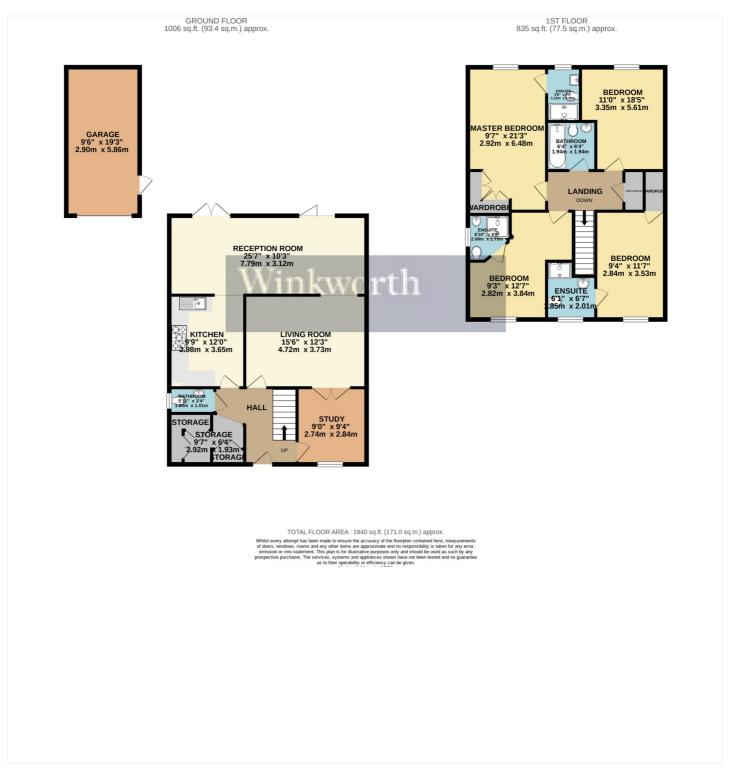

## **DESCRIPTION:**

This extended four bedroom, four bathroom family home was built in 2014 and has since been subject to many improvements and is for sale with no chain complications. This lovely property is conveniently located offering excellent transport links via the M4 at junction 11 and Mereoak Park and Ride from where regular buses into Reading Town Centre are available (15-20 minutes in to town centre and 20 to Reading Station) as well as bus services further afield including Heathrow and Gatwick. Extended by the current owners in 2018, the property now offers almost 2000 sq. ft. of living accommodation. The two storey extension has added a 25ft bright family room which opens onto the immaculate landscaped rear garden via a set of bi-fold doors and a further set of patio doors. On the first floor two of the bedrooms have been extended, to create a spacious master bedroom suite with a new ensuite bathroom and a large second bedroom. There are two further bedrooms both with en-suite bathrooms and a family bathroom. Ground floor accommodation comprises; a generous living room, study and high spec. kitchen complete with granite work surfaces which opens into the impressive family room. A cloakroom and useful storage room complete the ground floor. Additional features include driveway parking for at least two cars, a landscaped private rear garden and garage.

## **AT A GLANCE**

- Four Bedroom Extended Detached Home
- Almost 2000 Sq. Ft. of Accommodation
- Two Reception Rooms & Study
- Four bathrooms
- Useful Storage Area and Ground Floor WC
- Driveway & Garage
- Landscaped Rear Garden
- No Chain

This floorplan is for illustration purposes only and is not to scale. The position and size of doors, windows, appliances and other features are approximate.

Reading | 0118 4022 300 | reading@winkworth.co.uk