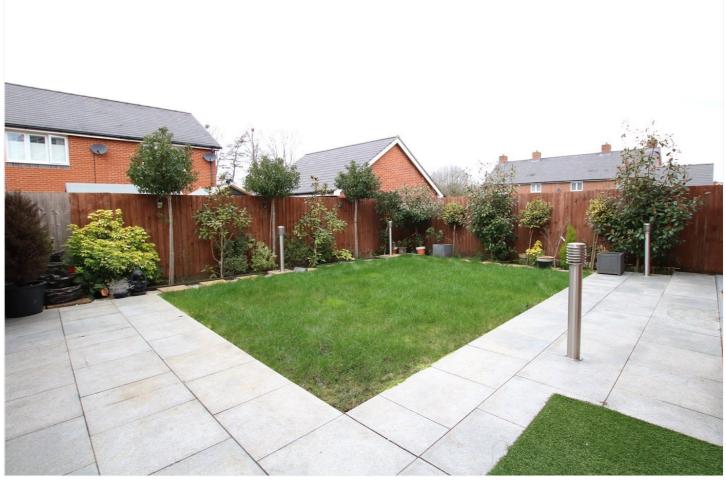

## **DESCRIPTION:**

This extended four bedroom, four bathroom family home was built in 2014 and has since been subject to many improvements and is for sale with no chain complications. This lovely property is conveniently located offering excellent transport links via the M4 at junction 11 and Mereoak Park and Ride from where regular buses into Reading Town Centre are available (15-20 minutes in to town centre and 20 to Reading Station) as well as bus services further afield including Heathrow and Gatwick. Extended by the current owners in 2018, the property now offers almost 2000 sq. ft. of living accommodation. The two storey extension has added a 25ft bright family room which opens onto the immaculate landscaped rear garden via a set of bi-fold doors and a further set of patio doors. On the first floor two of the bedrooms have been extended, to create a spacious master bedroom suite with a new ensuite bathroom and a large second bedroom. There are two further bedrooms both with en-suite bathrooms and a family bathroom. Ground floor accommodation comprises; a generous living room, study and high spec. kitchen complete with granite work surfaces which opens into the impressive family room. A cloakroom and useful storage room complete the ground floor. Additional features include driveway parking for at least two cars, a landscaped private rear garden and garage.

## **AT A GLANCE**

- Four Bedroom Extended Detached Home
- Almost 2000 Sq. Ft. of Accommodation
- Two Reception Rooms & Study
- Four bathrooms
- Useful Storage Area and Ground Floor WC
- Driveway & Garage
- Landscaped Rear Garden
- No Chain