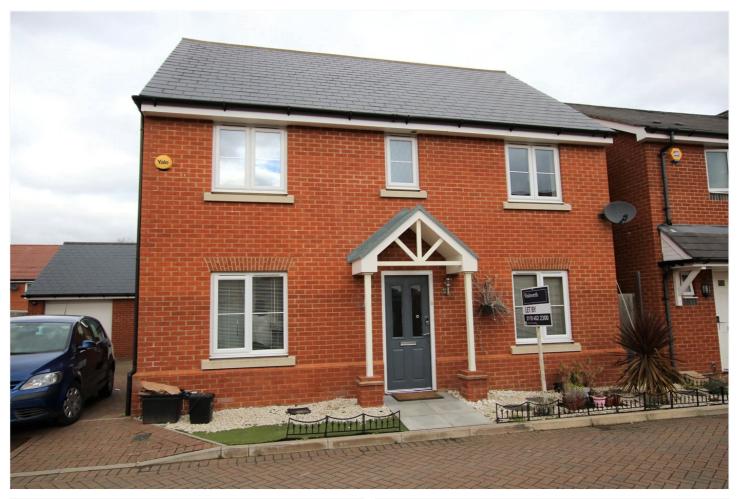

FAWN DRIVE, THREE MILE CROSS, READING, BERKSHIRE, RG7 £700,000 FREEHOLD

## **DESCRIPTION:**

This extended four bedroom, four bathroom family home was built in 2014 and has since been subject to many improvements and is for sale with no chain complications. This lovely property is conveniently located offering excellent transport links via the M4 at junction 11 and Mereoak Park and Ride from where regular buses into Reading Town Centre are available (15-20 minutes in to town centre and 20 to Reading Station) as well as bus services further afield including Heathrow and Gatwick. Extended by the current owners in 2018, the property now offers almost 2000 sq. ft. of living accommodation. The two storey extension has added a 25ft bright family room which opens onto the immaculate landscaped rear garden via a set of bi-fold doors and a further set of patio doors. On the first floor two of the bedrooms have been extended, to create a spacious master bedroom suite with a new ensuite bathroom and a large second bedroom. There are two further bedrooms both with en-suite bathrooms and a family bathroom. Ground floor accommodation comprises; a generous living room, study and high spec. kitchen complete with granite work surfaces which opens into the impressive family room. A cloakroom and useful storage room complete the ground floor. Additional features include driveway parking for at least two cars, a landscaped private rear garden and garage.

## **AT A GLANCE**

- Four Bedroom Extended Detached Home
- Almost 2000 Sq. Ft. of Accommodation
- Two Reception Rooms & Study
- Four bathrooms
- Useful Storage Area and Ground Floor WC
- Driveway & Garage
- Landscaped Rear Garden
- No Chain