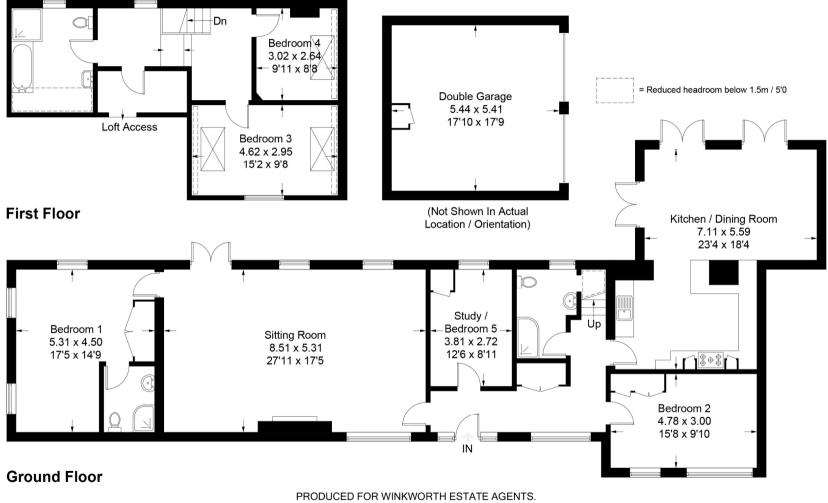

## Warnham Mews, Warnham Road, Goring-By-Sea, BN12 4DY

Approximate Gross Internal Area = 203.6 sq m / 2191 sq ft Garage = 29.4 sq m / 316 sq ft Total = 233 sq m / 2507 sq ft

Whilst every attempt has been made to ensure the accuracy of the floorplan, measurements of doors, windows and rooms are approximate. These plans are for representation purposes only as defined by RICS Code of Measuring Practice and used as such by any prospective purchaser. Created by Emzo Marketing 2019.