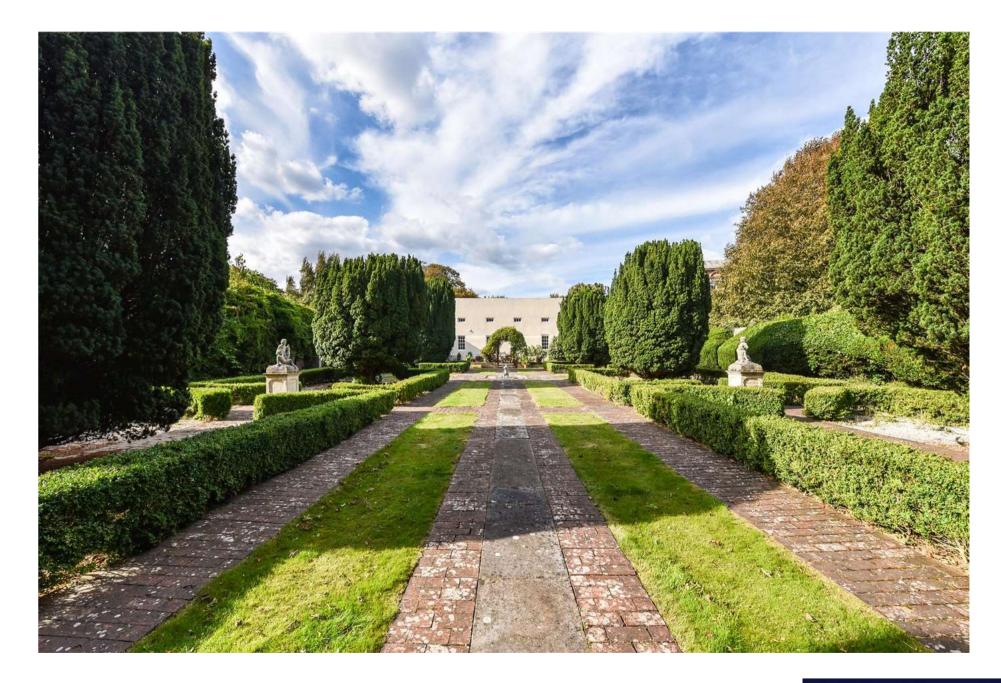

Positioned within a select mews with a gated gravel drive approach this particular property sits central to the block paved mews away from passing traffic in a peaceful and private position. In superb order with versatile interiors over two floors this home has many fine features and a sublime Dutch Garden; prized for their large rectangular enclosed spaces with symmetrical planting often in Parkland settings.

Externally the property is approached via a shared gravel drive with parking and double garage with loft storage. To the rear is the garden which is absolutely stunning. Laid out as a formal garden currently the space is extremely private and substantial with tall borders. A viewing is considered essential to appreciate this homes merits.