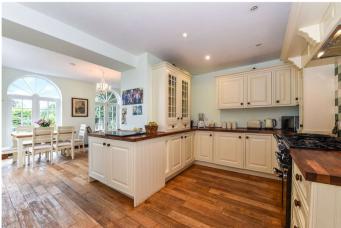

Internally the house boasts bright interiors in neutral shades throughout. Our floorplan and photographs give you an indication of the layout and rooms but what they can't convey is the calming feel throughout and sense of privacy. The ground floor is flexible with downstairs bedrooms and entertaining and the first floor is home to two further bedrooms and bathroom.