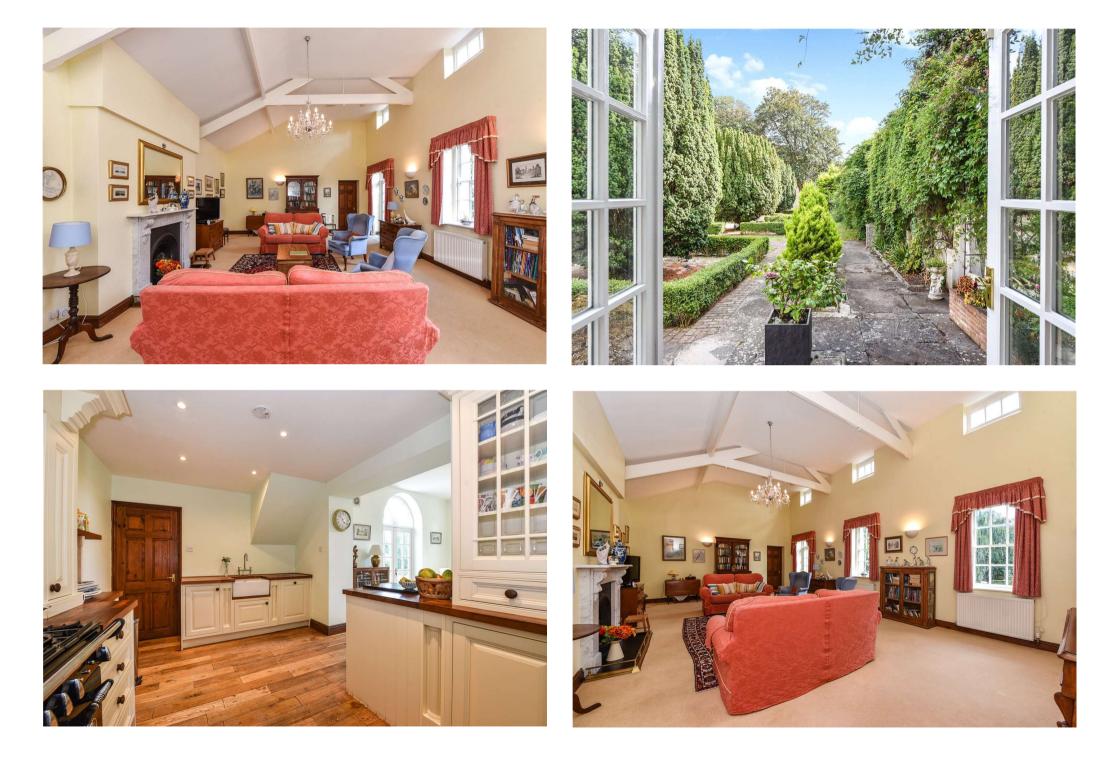

Positioned within a select mews with a gated gravel drive approach this particular property sits central to the block paved mews away from passing traffic in a peaceful and private position. In superb order with versatile interiors over two floors this home has many fine features and a sublime Dutch Garden; prized for their large rectangular enclosed spaces with symmetrical planting often in Parkland settings.

Internally the house boasts bright interiors in neutral shades throughout. Our floorplan and photographs give you an indication of the layout and rooms but what they can't convey is the calming feel throughout and sense of privacy. The ground floor is flexible with downstairs bedrooms and entertaining and the first floor is home to two further bedrooms and bathroom.

Externally the property is approached via a shared gravel drive with parking and double garage with loft storage. To the rear is the garden which is absolutely stunning. Laid out as a formal garden currently the space is extremely private and substantial with tall borders. A viewing is considered essential to appreciate this homes merits.