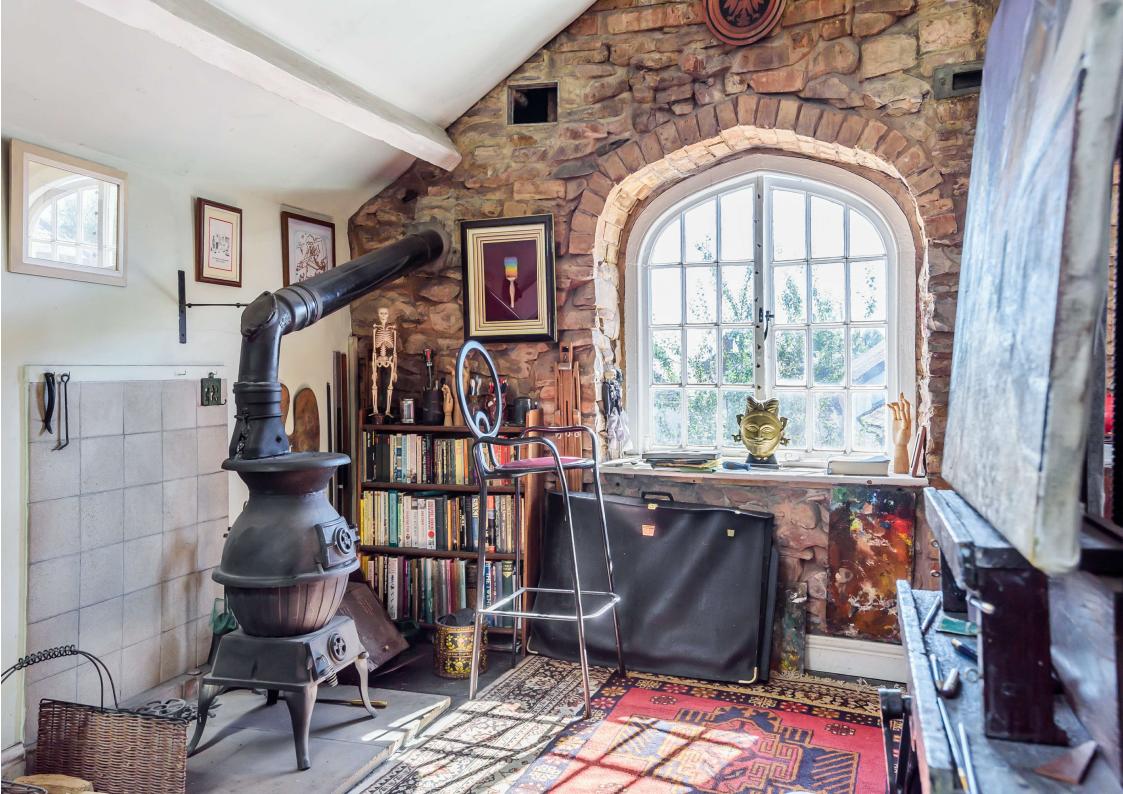

### **Outside:**

Located to the left of the property are green gates allowing access to the private parking and courtyard garden.

The two storey barn is of a good size and is located on the other side of the courtyard garden with excellent potential for a business or residential conversion.

#### Services:-

Wood burning stoves, Mains Water, Electric and drainage.