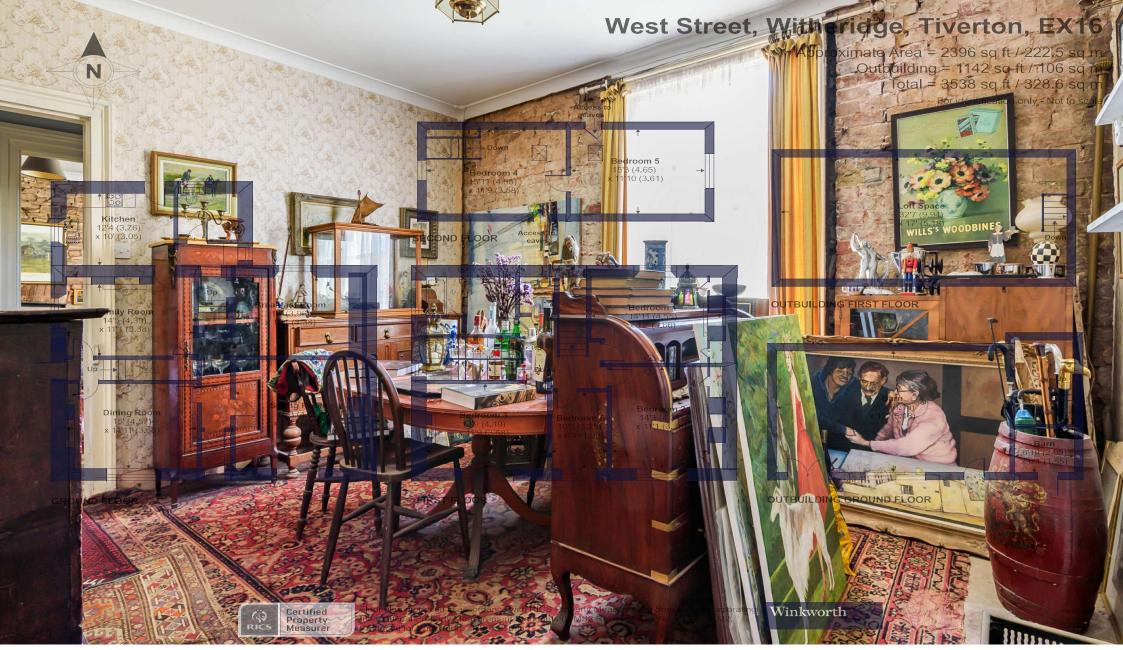

# **Ground floor:**

Upon entering West Street, the charm potential and size shine. The sitting room has high ceilings, a feature fireplace the original flagstone floor all with a Sash window overlooking the front aspect. The sitting room also has high ceilings, and a sash window overlooking the front aspect. The Family and breakfast room are very similar with high ceilings and sash windows- with all four rooms being a substantial size. The kitchen comprises of green wooden floor and wall storage units with plenty of space for all necessary appliances and table. From the kitchen there is direct access to the private courtyard. The downstairs W/C is located adjacent to the kitchen.

#### First floor:

Four bedrooms are located on the first floor-Bedroom one is large double bedroom with a window overlooking the rear aspect and double built in storage cupboards. Bedroom two is also a large double bedroom with double built in storage cupboards and a window overlooking the front aspect. Bedroom three is a double bedroom with a sink and a window overlooking the front aspect. Bedroom six is the smallest bedroom but will still fit a double bed. The main bathroom has a bath with stand over shower sink and W/C, there is also a separate W/C and Sink.

Second floor: Bedroom four and five are located on the top floor with excellent views over Witheridge and the surrounding countryside. Both are good size doubles.

### **Outside:**

Located to the left of the property are green gates allowing access to the private parking and courtyard garden.

The two storey barn is of a good size and is located on the other side of the courtyard garden with excellent potential for a business or residential conversion.