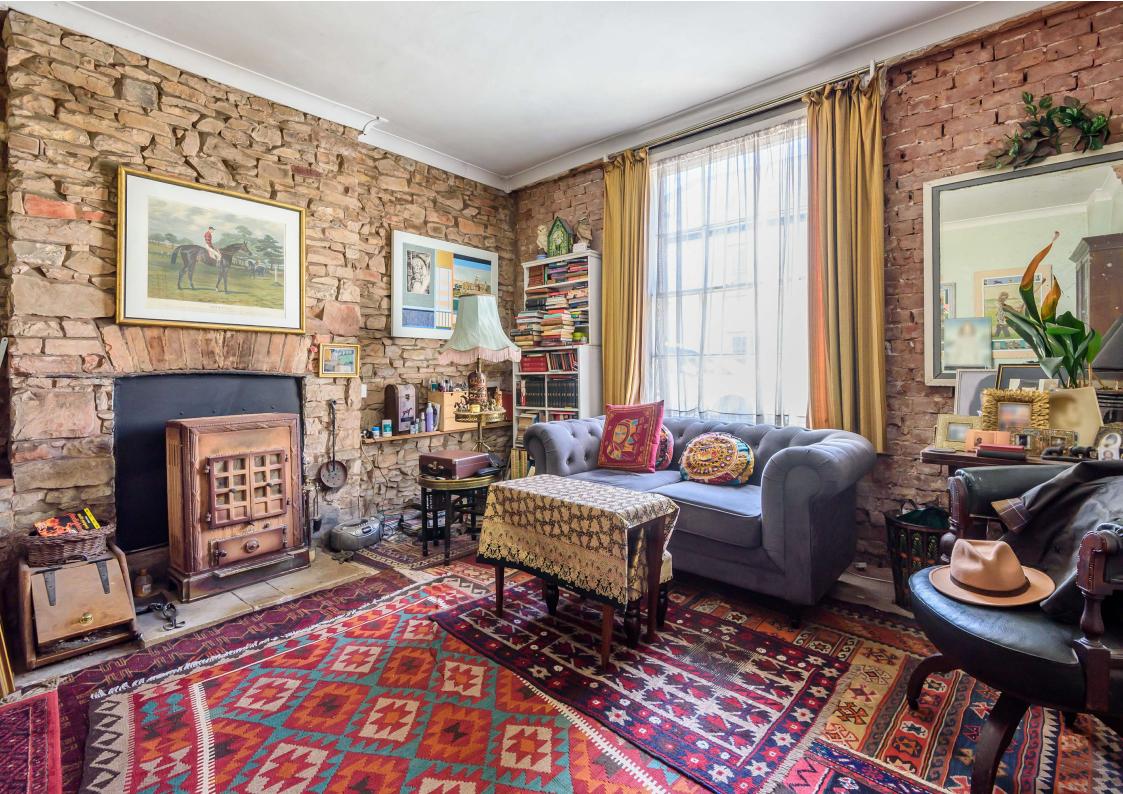

# **Ground floor:**

Upon entering West Street, the charm potential and size shine. The sitting room has high ceilings, a feature fireplace the original flagstone floor all with a Sash window overlooking the front aspect. The sitting room also has high ceilings, and a sash window overlooking the front aspect. The Family and breakfast room are very similar with high ceilings and sash windows- with all four rooms being a substantial size. The kitchen comprises of green wooden floor and wall storage units with plenty of space for all necessary appliances and table. From the kitchen there is direct access to the private courtyard. The downstairs W/C is located adjacent to the kitchen.