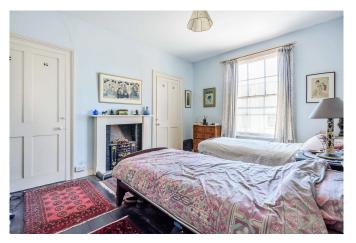

#### First floor:

Four bedrooms are located on the first floor-Bedroom one is large double bedroom with a window overlooking the rear aspect and double built in storage cupboards. Bedroom two is also a large double bedroom with double built in storage cupboards and a window overlooking the front aspect. Bedroom three is a double bedroom with a sink and a window overlooking the front aspect. Bedroom six is the smallest bedroom but will still fit a double bed. The main bathroom has a bath with stand over shower sink and W/C, there is also a separate W/C and Sink.