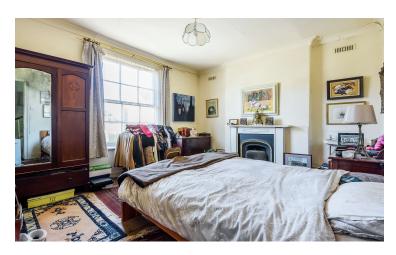

#### First floor:

Four bedrooms are located on the first floor-Bedroom one is large double bedroom with a window overlooking the rear aspect and double built in storage cupboards. Bedroom two is also a large double bedroom with double built in storage cupboards and a window overlooking the front aspect. Bedroom three is a double bedroom with a sink and a window overlooking the front aspect. Bedroom six is the smallest bedroom but will still fit a double bed. The main bathroom has a bath with stand over shower sink and W/C, there is also a separate W/C and Sink.