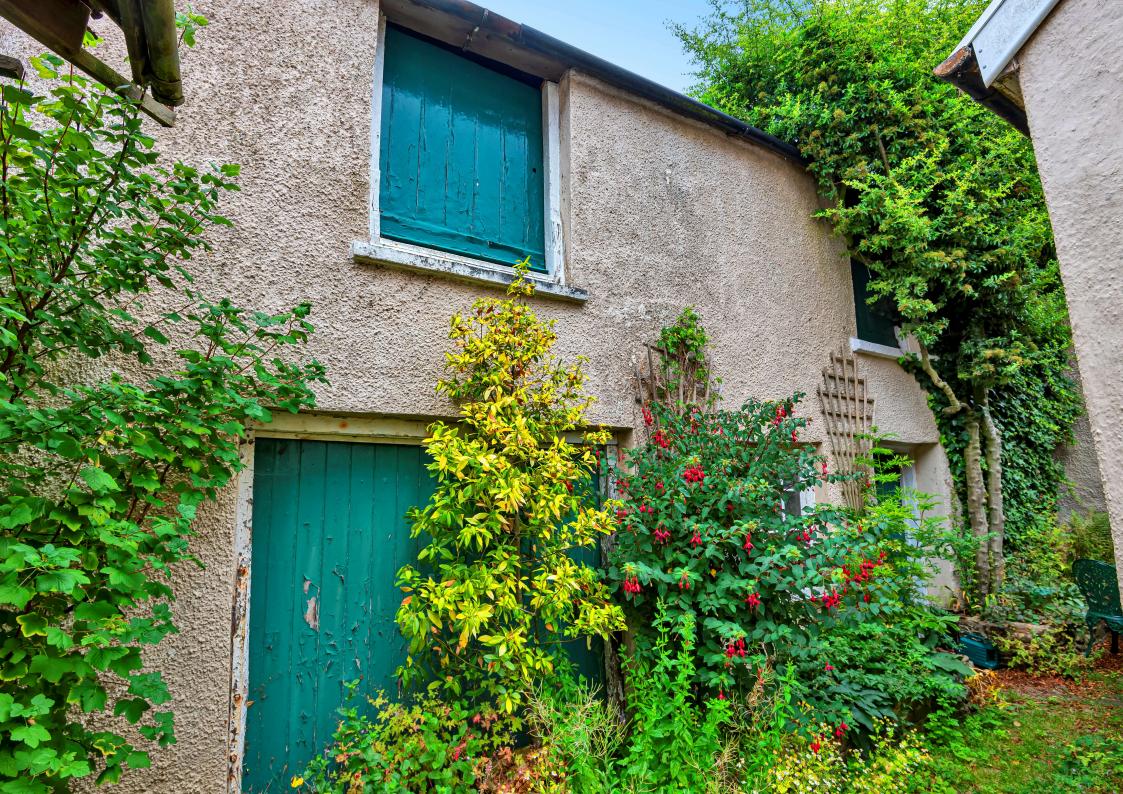

### **Outside:**

Located to the left of the property are green gates allowing access to the private parking and courtyard garden.

The two storey barn is of a good size and is located on the other side of the courtyard garden with excellent potential for a business or residential conversion.