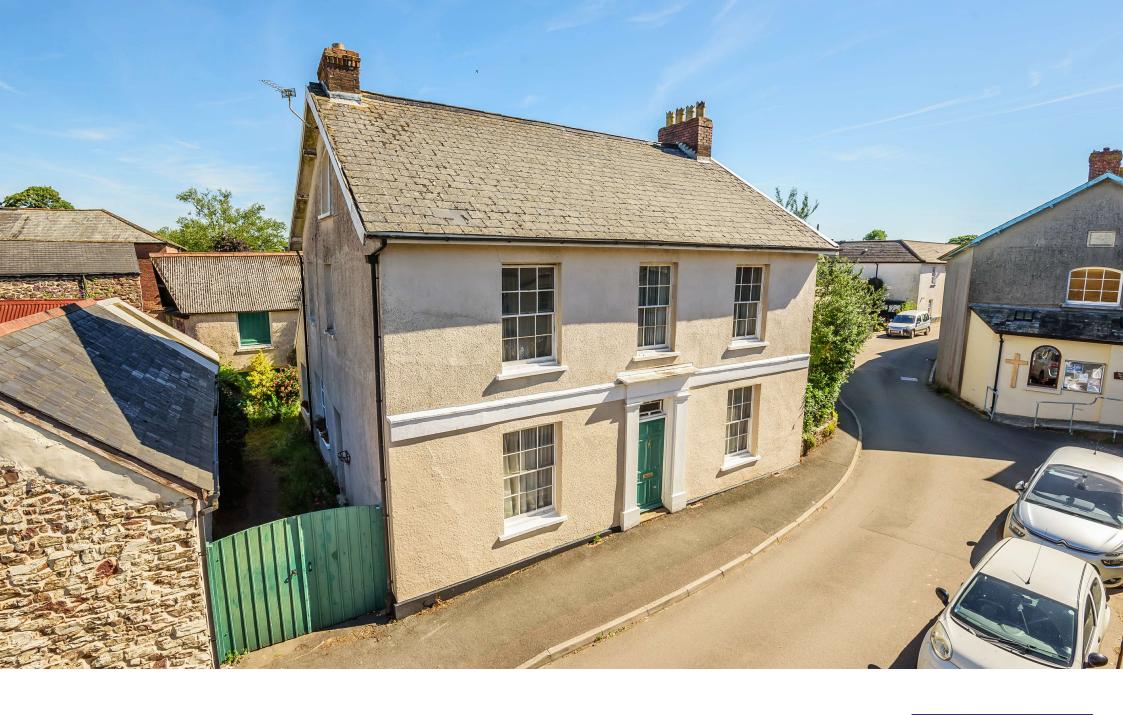

12 West Street, Witheridge

01884 675 675 | tiverton@winkworth.co.uk

The property:

### **Outside:**

Located to the left of the property are green gates allowing access to the private parking and courtyard garden.

The two storey barn is of a good size and is located on the other side of the courtyard garden with excellent potential for a business or residential conversion.