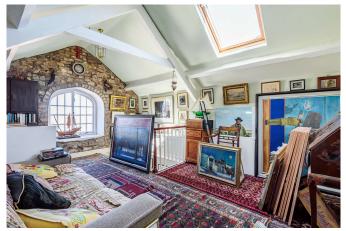

### **Outside:**

Located to the left of the property are green gates allowing access to the private parking and courtyard garden.

The two storey barn is of a good size and is located on the other side of the courtyard garden with excellent potential for a business or residential conversion.