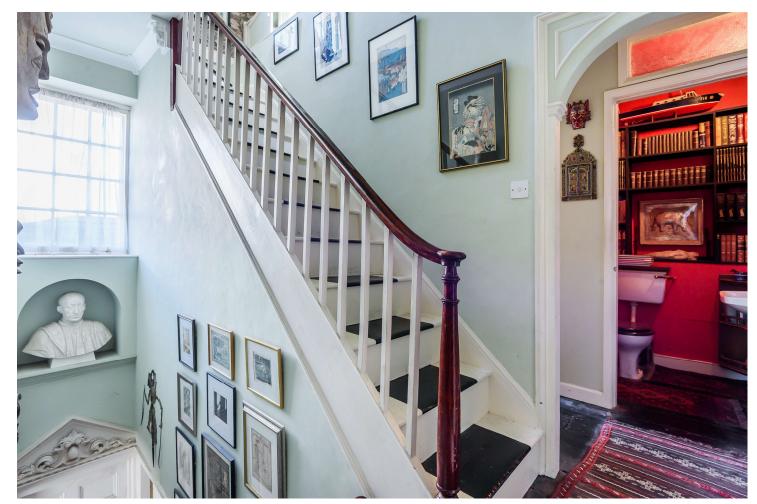

# **Ground floor:**

Upon entering West Street, the charm potential and size shine. The sitting room has high ceilings, a feature fireplace the original flagstone floor all with a Sash window overlooking the front aspect. The sitting room also has high ceilings, and a sash window overlooking the front aspect. The Family and breakfast room are very similar with high ceilings and sash windows- with all four rooms being a substantial size. The kitchen comprises of green wooden floor and wall storage units with plenty of space for all necessary appliances and table. From the kitchen there is direct access to the private courtyard. The downstairs W/C is located adjacent to the kitchen.

#### First floor:

Four bedrooms are located on the first floor-Bedroom one is large double bedroom with a window overlooking the rear aspect and double built in storage cupboards. Bedroom two is also a large double bedroom with double built in storage cupboards and a window overlooking the front aspect. Bedroom three is a double bedroom with a sink and a window overlooking the front aspect. Bedroom six is the smallest bedroom but will still fit a double bed. The main bathroom has a bath with stand over shower sink and W/C, there is also a separate W/C and Sink.