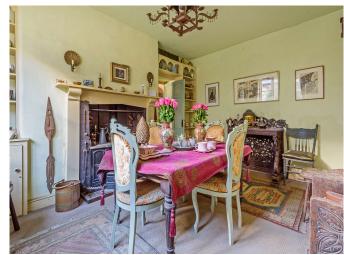

# **Ground floor:**

Upon entering West Street, the charm potential and size shine. The sitting room has high ceilings, a feature fireplace the original flagstone floor all with a Sash window overlooking the front aspect. The sitting room also has high ceilings, and a sash window overlooking the front aspect. The Family and breakfast room are very similar with high ceilings and sash windows- with all four rooms being a substantial size. The kitchen comprises of green wooden floor and wall storage units with plenty of space for all necessary appliances and table. From the kitchen there is direct access to the private courtyard. The downstairs W/C is located adjacent to the kitchen.