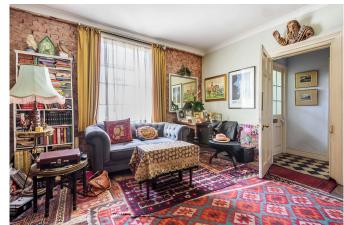

# **Ground floor:**

Upon entering West Street, the charm potential and size shine. The sitting room has high ceilings, a feature fireplace the original flagstone floor all with a Sash window overlooking the front aspect. The sitting room also has high ceilings, and a sash window overlooking the front aspect. The Family and breakfast room are very similar with high ceilings and sash windows- with all four rooms being a substantial size. The kitchen comprises of green wooden floor and wall storage units with plenty of space for all necessary appliances and table. From the kitchen there is direct access to the private courtyard. The downstairs W/C is located adjacent to the kitchen.