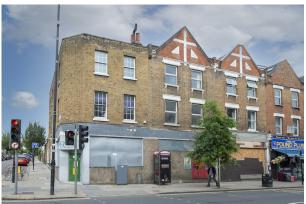

509-511 Green Lanes Harringay, London, N4 1AW

Prominent corner retail unit to let on a prime high street location in Harringay. Available for immediate occupation.

1,997 sq ft (185.53 sq m)

• Rent free period available

## 509-511 Green Lanes, Harringay, London, N4 1AW

#### Description

These outstanding corner premises enjoy an incredibly prominent position in the heart of Harringay on the corner of Warham Road and Green Lanes with a number of established and well regarded businesses within close proximity. Available for immediate occupation, and suitable for a variety of uses.