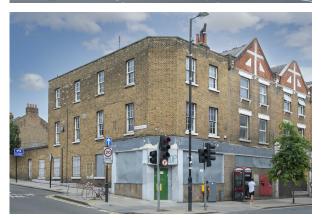

509-511 Green Lanes Harringay, London, N4 1AW

Prominent corner retail unit to let on a prime high street location in Harringay. Available for immediate occupation.

1,997 sq ft (185.53 sq m)

• Rent free period available

## 509-511 Green Lanes, Harringay, London, N4 1AW

#### Description

These outstanding corner premises enjoy an incredibly prominent position in the heart of Harringay on the corner of Warham Road and Green Lanes with a number of established and well regarded businesses within close proximity. Available for immediate occupation, and suitable for a variety of uses.