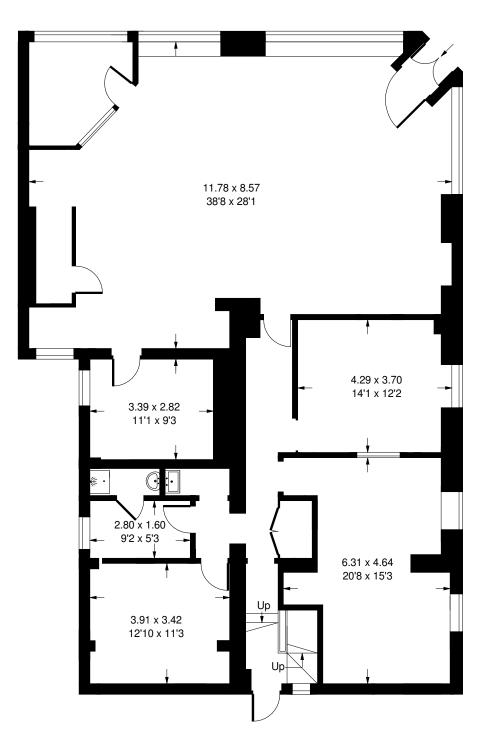

# Green Lanes, N4

Approx. Gross Internal Area 185.5 sq m / 1997 sq ft

**Ground Floor** 

Whilst every attempt has been made to ensure the accuracy of the floor plan, measurements are approximate and not to scale. No guarantee is given on the total square footage of the property quoted on the plan. Figures given are for guidance. Plan is for illustration purposes only, not to be used for valuations.