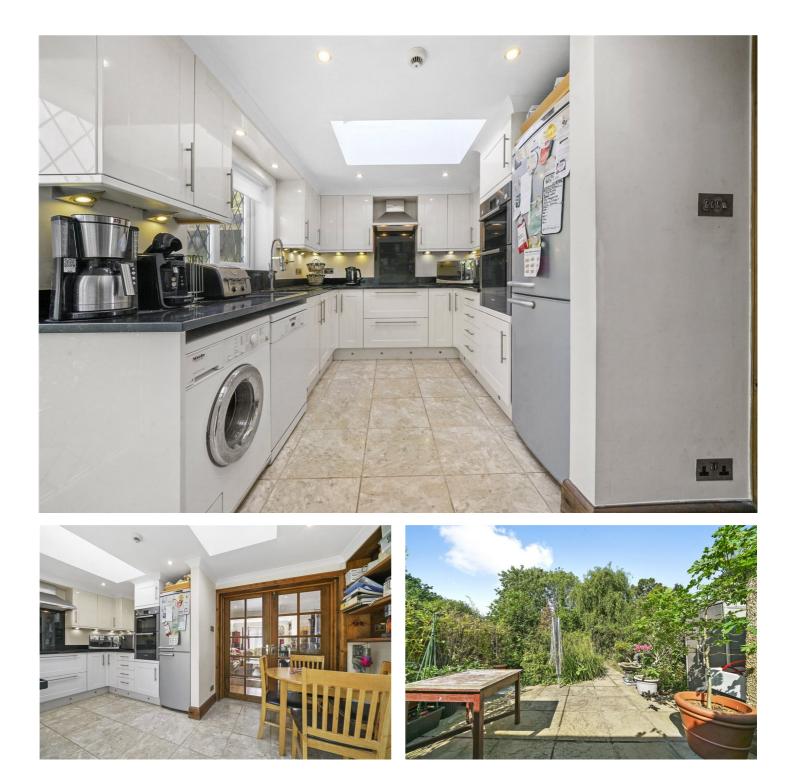

## Winkworth

for every step...

**DESCRIPTION:** 

The property comprises on the ground floor of an open plan reception room leading to a modern fitted kitchen / diner and has the added benefit of a downstairs toilet with sink.

Ascending to the first floor there are three good sized bedrooms and a family bathroom. To the front of the property there is a block paved driveway providing ample off-street parking and the private rear garden has a paved patio area, ideal for entertaining.