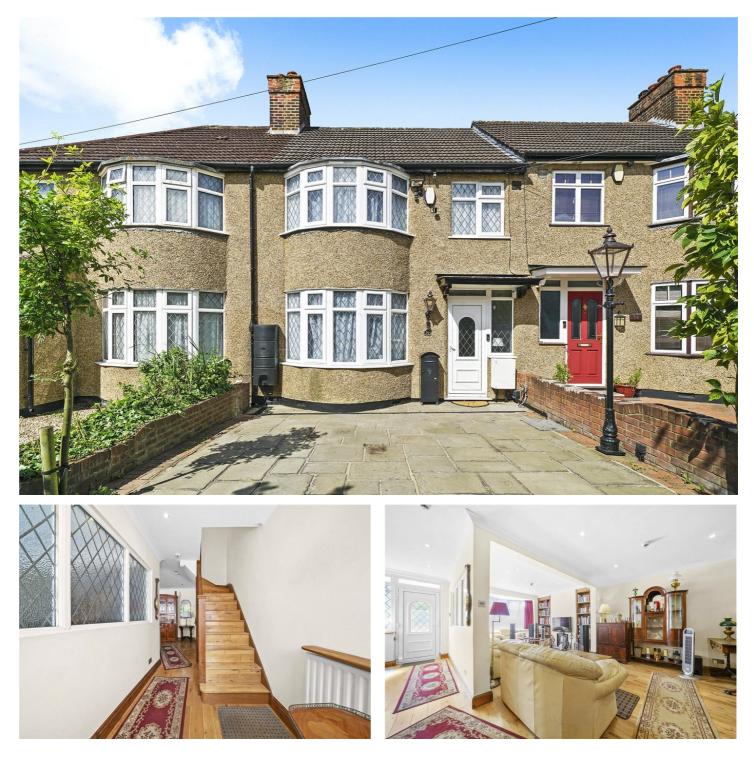

ADDERLEY ROAD, HARROW, HA3 **£575,000 FREEHOLD** 

## **GREAT CONDITION, GREAT LOCATION**

Winkworth Harrow are delighted to announce the Sole Agency Instruction on this extended three Bedroom, One Bathroom mid terrace modern family home. Located on a sought-after street close to the amenities, outstanding schools and transport links of Harrow Weald and Harrow & Wealdstone Station.

## Winkworth

for every step...

**DESCRIPTION:** 

The property comprises on the ground floor of an open plan reception room leading to a modern fitted kitchen / diner and has the added benefit of a downstairs toilet with sink.

Ascending to the first floor there are three good sized bedrooms and a family bathroom. To the front of the property there is a block paved driveway providing ample off-street parking and the private rear garden has a paved patio area, ideal for entertaining.