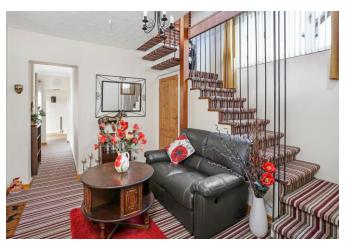

Stairs to the first floor lead to a landing and seating area with Juliette balcony. To the left, the generous en-suite master bedroom and to the right, the second bedroom which has a walk-in wardrobe adjacent to a storage/boiler room. A second set of stairs from the ground floor lead up to another bedroom, currently set up as an office.