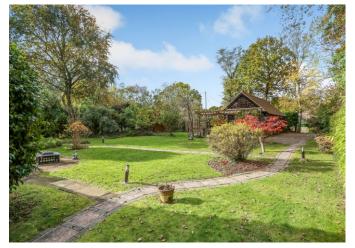

From Woodlands Road the property is accessed via a gated entrance with parking to the front along with an integral garage. There is a further driveway to the rear of the property accessed along Woodlands Drive. This leads to parking for several vehicles, a double car port/barn complete with a large secure room with power suitable for a variety of uses, such as home office or studio. Stairs lead up onto a mezzanine which provides further possibilities. The well-maintained garden measuring circa. 0.43 of an acre is a delight; beautifully landscaped and planted with specimen trees, shrubs and numerous fruit trees. A large, private gravel area offers scope for raised beds or storage. The garden also offers two patios one of which has a glass cover, providing the perfect outdoor entertaining space. Solar panels are fitted to the house and car barn which currently means the property is energy cost neutral, providing income of circa. £1,900 per annum.