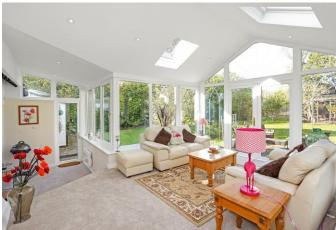

The remaining downstairs accommodation for the main house is accessed via a mainly glass hallway, overlooking the front garden. This accommodation consists of a recently renovated fitted kitchen, complete with underfloor heating, along with a generous living/dining room with large feature fireplace and a multi-fuel wood burner. Stairs off the lounge/diner & one of the bedrooms, lead up into an impressive, newly refurbished sunroom. Created on a split-level setting, the sunroom with solid roof provides a sanctuary overlooking the rear garden. Bedrooms three and four, a utility/laundry room and the family bathroom with jacuzzi bath and double width shower, complete downstairs.