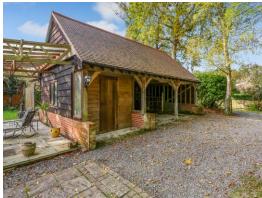

## STUNNING VERSATILE HOME

'Purlins', a converted lodge, stables and hay loft, has been tastefully extended and upgraded to provide a beautiful home set in the idyllic location of Woodlands, within the New Forest National Park. Light and spacious, this truly unique property offers countless options for arrangement of living space with its own annexe along with outbuildings.

From Woodlands Road the property is accessed via a gated entrance with parking to the front along with an integral garage. There is a further driveway to the rear of the property accessed along Woodlands Drive. This leads to parking for several vehicles, a double car port/barn complete with a large secure room with power suitable for a variety of uses, such as home office or studio. Stairs lead up onto a mezzanine which provides further possibilities. The well-maintained garden measuring circa. 0.43 of an acre is a delight; beautifully landscaped and planted with specimen trees, shrubs and numerous fruit trees. A large, private gravel area offers scope for raised beds or storage. The garden also offers two patios one of which has a glass cover, providing the perfect outdoor entertaining space. Solar panels are fitted to the house and car barn which currently means the property is energy cost neutral, providing income of circa. £1,900 per annum.