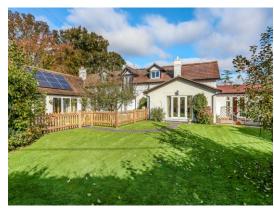

From Woodlands Road the property is accessed via a gated entrance with parking to the front along with an integral garage. There is a further driveway to the rear of the property accessed along Woodlands Drive. This leads to parking for several vehicles, a double car port/barn complete with a large secure room with power suitable for a variety of uses, such as home office or studio. Stairs lead up onto a mezzanine which provides further possibilities. The well-maintained garden measuring circa. 0.43 of an acre is a delight; beautifully landscaped and planted with specimen trees, shrubs and numerous fruit trees. A large, private gravel area offers scope for raised beds or storage. The garden also offers two patios one of which has a glass cover, providing the perfect outdoor entertaining space. Solar panels are fitted to the house and car barn which currently means the property is energy cost neutral, providing income of circa. £1,900 per annum.