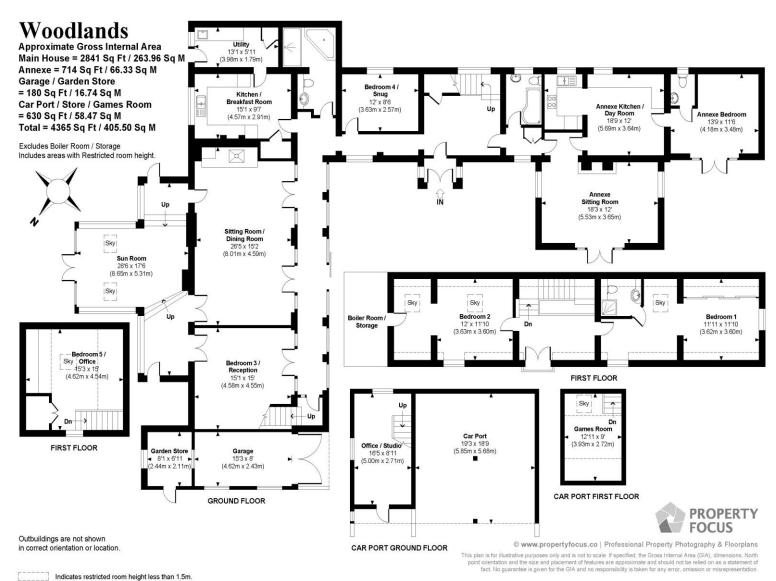

As you enter the main property, a large entrance hall and seating area leads to all principal ground floor rooms. To the right of the entrance hall is the beautifully presented self-contained annexe, providing potential for both multi-generational living or holiday rental income. Extended and completely renovated by the current owner, the accommodation consists of a kitchen/day room, living room, double bedroom with cloakroom and separate bathroom. Double doors from both the bedroom and living room lead onto a private patio area and fully enclosed private garden, fenced off from the main house with its own gated entrance.

The remaining downstairs accommodation for the main house is accessed via a mainly glass hallway, overlooking the front garden. This accommodation consists of a recently renovated fitted kitchen, complete with underfloor heating, along with a generous living/dining room with large feature fireplace and a multi-fuel wood burner. Stairs off the lounge/diner & one of the bedrooms, lead up into an impressive, newly refurbished sunroom. Created on a split-level setting, the sunroom with solid roof provides a sanctuary overlooking the rear garden. Bedrooms three and four, a utility/laundry room and the family bathroom with jacuzzi bath and double width shower, complete downstairs.

Stairs to the first floor lead to a landing and seating area with Juliette balcony. To the left, the generous en-suite master bedroom and to the right, the second bedroom which has a walk-in wardrobe adjacent to a storage/boiler room. A second set of stairs from the ground floor lead up to another bedroom, currently set up as an office.

From Woodlands Road the property is accessed via a gated entrance with parking to the front along with an integral garage. There is a further driveway to the rear of the property accessed along Woodlands Drive. This leads to parking for several vehicles, a double car port/barn complete with a large secure room with power suitable for a variety of uses, such as home office or studio. Stairs lead up onto a mezzanine which provides further possibilities. The well-maintained garden measuring circa. 0.43 of an acre is a delight; beautifully landscaped and planted with specimen trees, shrubs and numerous fruit trees. A large, private gravel area offers scope for raised beds or storage. The garden also offers two patios one of which has a glass cover, providing the perfect outdoor entertaining space. Solar panels are fitted to the house and car barn which currently means the property is energy cost neutral, providing income of circa. £1,900 per annum.