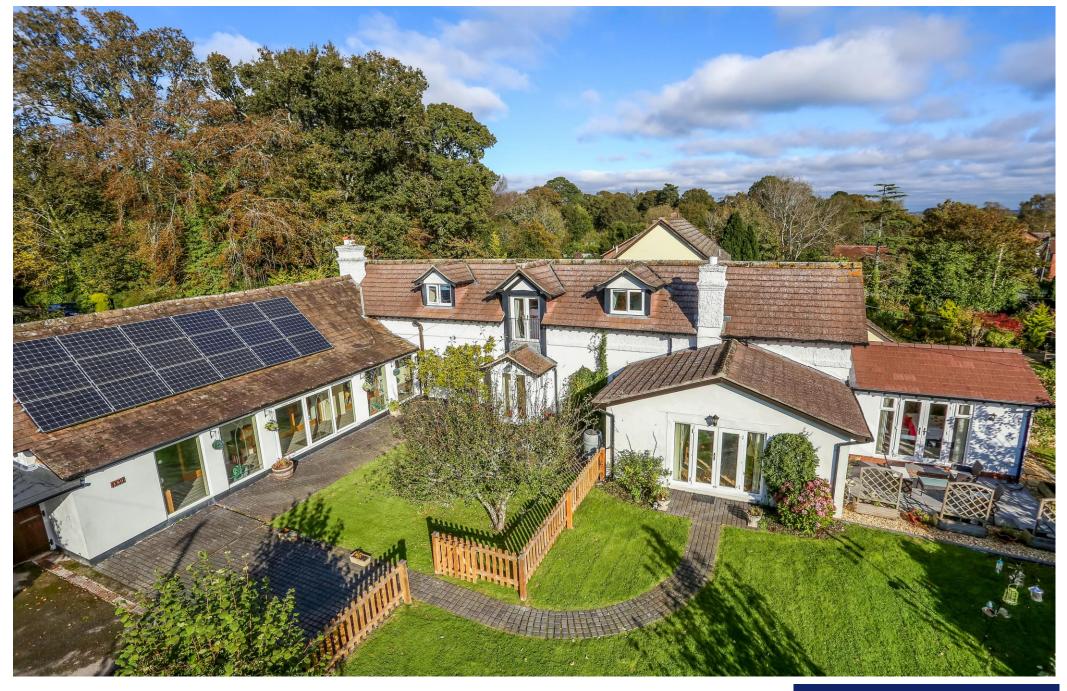

## STUNNING VERSATILE HOME

'Purlins', a converted lodge, stables and hay loft, has been tastefully extended and upgraded to provide a beautiful home set in the idyllic location of Woodlands, within the New Forest National Park. Light and spacious, this truly unique property offers countless options for arrangement of living space with its own annexe along with outbuildings.

From Woodlands Road the property is accessed via a gated entrance with parking to the front along with an integral garage. There is a further driveway to the rear of the property accessed along Woodlands Drive. This leads to parking for several vehicles, a double car port/barn complete with a large secure room with power suitable for a variety of uses, such as home office or studio. Stairs lead up onto a mezzanine which provides further possibilities. The well-maintained garden measuring circa. 0.43 of an acre is a delight; beautifully landscaped and planted with specimen trees, shrubs and numerous fruit trees. A large, private gravel area offers scope for raised beds or storage. The garden also offers two patios one of which has a glass cover, providing the perfect outdoor entertaining space. Solar panels are fitted to the house and car barn which currently means the property is energy cost neutral, providing income of circa. £1,900 per annum.