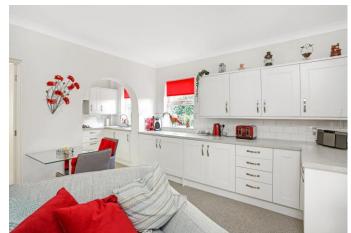

As you enter the main property, a large entrance hall and seating area leads to all principal ground floor rooms. To the right of the entrance hall is the beautifully presented self-contained annexe, providing potential for both multi-generational living or holiday rental income. Extended and completely renovated by the current owner, the accommodation consists of a kitchen/day room, living room, double bedroom with cloakroom and separate bathroom. Double doors from both the bedroom and living room lead onto a private patio area and fully enclosed private garden, fenced off from the main house with its own gated entrance.

The remaining downstairs accommodation for the main house is accessed via a mainly glass hallway, overlooking the front garden. This accommodation consists of a recently renovated fitted kitchen, complete with underfloor heating, along with a generous living/dining room with large feature fireplace and a multi-fuel wood burner. Stairs off the lounge/diner & one of the bedrooms, lead up into an impressive, newly refurbished sunroom. Created on a split-level setting, the sunroom with solid roof provides a sanctuary overlooking the rear garden. Bedrooms three and four, a utility/laundry room and the family bathroom with jacuzzi bath and double width shower, complete downstairs.