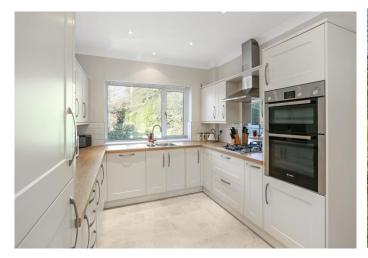

The remaining downstairs accommodation for the main house is accessed via a mainly glass hallway, overlooking the front garden. This accommodation consists of a recently renovated fitted kitchen, complete with underfloor heating, along with a generous living/dining room with large feature fireplace and a multi-fuel wood burner. Stairs off the lounge/diner & one of the bedrooms, lead up into an impressive, newly refurbished sunroom. Created on a split-level setting, the sunroom with solid roof provides a sanctuary overlooking the rear garden. Bedrooms three and four, a utility/laundry room and the family bathroom with jacuzzi bath and double width shower, complete downstairs.