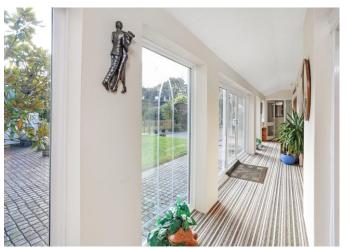

The remaining downstairs accommodation for the main house is accessed via a mainly glass hallway, overlooking the front garden. This accommodation consists of a recently renovated fitted kitchen, complete with underfloor heating, along with a generous living/dining room with large feature fireplace and a multi-fuel wood burner. Stairs off the lounge/diner & one of the bedrooms, lead up into an impressive, newly refurbished sunroom. Created on a split-level setting, the sunroom with solid roof provides a sanctuary overlooking the rear garden. Bedrooms three and four, a utility/laundry room and the family bathroom with jacuzzi bath and double width shower, complete downstairs.