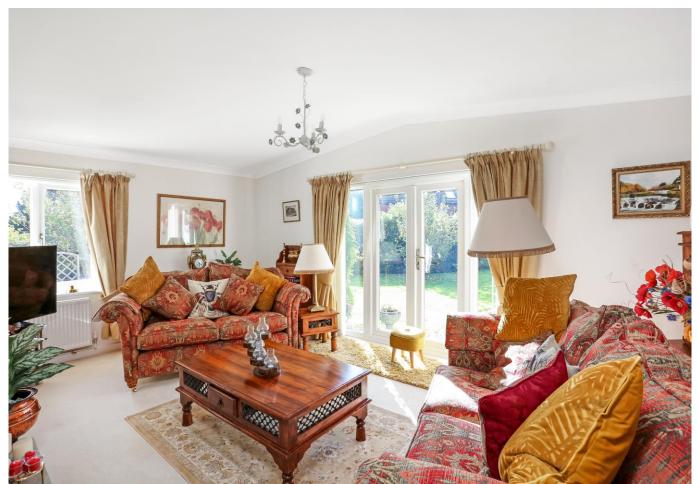

The remaining downstairs accommodation for the main house is accessed via a mainly glass hallway, overlooking the front garden. This accommodation consists of a recently renovated fitted kitchen, complete with underfloor heating, along with a generous living/dining room with large feature fireplace and a multi-fuel wood burner. Stairs off the lounge/diner & one of the bedrooms, lead up into an impressive, newly refurbished sunroom. Created on a split-level setting, the sunroom with solid roof provides a sanctuary overlooking the rear garden. Bedrooms three and four, a utility/laundry room and the family bathroom with jacuzzi bath and double width shower, complete downstairs.

Stairs to the first floor lead to a landing and seating area with Juliette balcony. To the left, the generous en-suite master bedroom and to the right, the second bedroom which has a walk-in wardrobe adjacent to a storage/boiler room. A second set of stairs from the ground floor lead up to another bedroom, currently set up as an office.