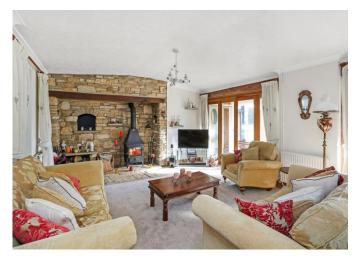

The remaining downstairs accommodation for the main house is accessed via a mainly glass hallway, overlooking the front garden. This accommodation consists of a recently renovated fitted kitchen, complete with underfloor heating, along with a generous living/dining room with large feature fireplace and a multi-fuel wood burner. Stairs off the lounge/diner & one of the bedrooms, lead up into an impressive, newly refurbished sunroom. Created on a split-level setting, the sunroom with solid roof provides a sanctuary overlooking the rear garden. Bedrooms three and four, a utility/laundry room and the family bathroom with jacuzzi bath and double width shower, complete downstairs.