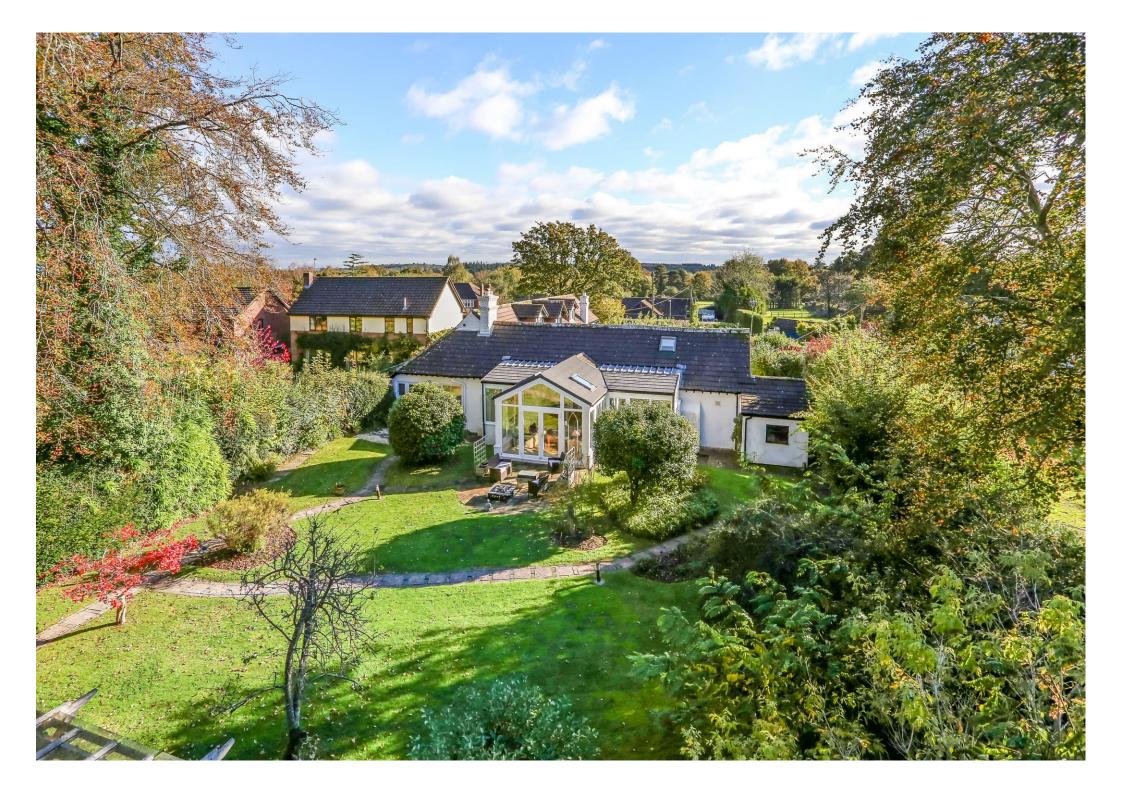

## STUNNING VERSATILE HOME

'Purlins', a converted lodge, stables and hay loft, has been tastefully extended and upgraded to provide a beautiful home set in the idyllic location of Woodlands, within the New Forest National Park. Light and spacious, this truly unique property offers countless options for arrangement of living space with its own annexe along with outbuildings.

From Woodlands Road the property is accessed via a gated entrance with parking to the front along with an integral garage. There is a further driveway to the rear of the property accessed along Woodlands Drive. This leads to parking for several vehicles, a double car port/barn complete with a large secure room with power suitable for a variety of uses, such as home office or studio. Stairs lead up onto a mezzanine which provides further possibilities. The well-maintained garden measuring circa. 0.43 of an acre is a delight; beautifully landscaped and planted with specimen trees, shrubs and numerous fruit trees. A large, private gravel area offers scope for raised beds or storage. The garden also offers two patios one of which has a glass cover, providing the perfect outdoor entertaining space. Solar panels are fitted to the house and car barn which currently means the property is energy cost neutral, providing income of circa. £1,900 per annum.