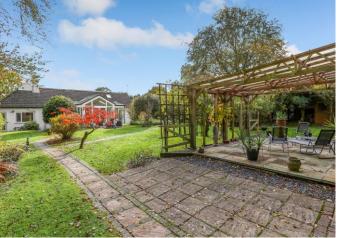

From Woodlands Road the property is accessed via a gated entrance with parking to the front along with an integral garage. There is a further driveway to the rear of the property accessed along Woodlands Drive. This leads to parking for several vehicles, a double car port/barn complete with a large secure room with power suitable for a variety of uses, such as home office or studio. Stairs lead up onto a mezzanine which provides further possibilities. The well-maintained garden measuring circa. 0.43 of an acre is a delight; beautifully landscaped and planted with specimen trees, shrubs and numerous fruit trees. A large, private gravel area offers scope for raised beds or storage. The garden also offers two patios one of which has a glass cover, providing the perfect outdoor entertaining space. Solar panels are fitted to the house and car barn which currently means the property is energy cost neutral, providing income of circa. £1,900 per annum.