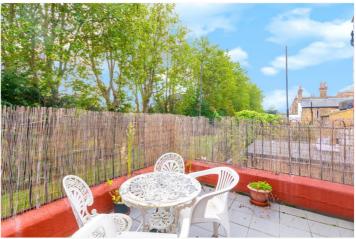

## **DESCRIPTION**

A superb first floor flat situated close Tooting Bec common and within a short walk to Tooting Bec underground station. The property has been in ownership for many years and requires a schedule of modernisation throughout however offers the potential to create a substantial maisonette. Current accommodation comprises, large living room, one single bedroom, one double bedroom, family bathroom and a large kitchen to the rear giving access onto a private roof terrace. The apartment is offered with no onward chain and a share of freehold. There is potential to extend into the loft subject to usual planning consents.

## FRANCISCAN ROAD, SW17 Approx. Gross Internal Floor Area 618 Sq. ft/75.19 Sq. m Balcony 11'7 x 10'1 (3.54 x 3.07m) Breakfast Room 12'8 x 11'7 (3.86 x 3.52m) Bedroom 14'2 x 10'6 (4.32 x 3.21m) Reception Room 17'0 x 11'6 (5.18 x 3.50m) Bedroom 10'7 x 5'11 (3.23 x 1.81m)