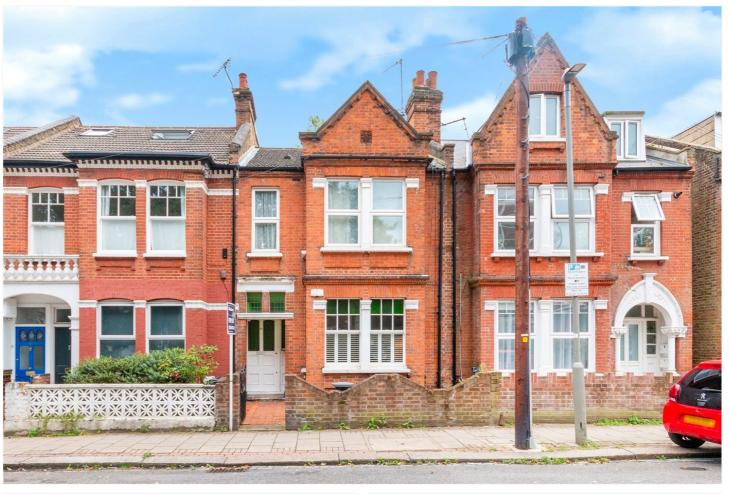

FRANCISCAN ROAD, SW17 **£575,000 SHARE OF FREEHOLD** 

## A SUPERB FIRST FLOOR FLAT SITUATED CLOSE TOOTING BEC COMMON

Tooting | 020 8767 5221 | tooting@winkworth.co.uk

for every step...

## **DESCRIPTION**

A superb first floor flat situated close Tooting Bec common and within a short walk to Tooting Bec underground station. The property has been in ownership for many years and requires a schedule of modernisation throughout however offers the potential to create a substantial maisonette. Current accommodation comprises, large living room, one single bedroom, one double bedroom, family bathroom and a large kitchen to the rear giving access onto a private roof terrace. The apartment is offered with no onward chain and a share of freehold. There is potential to extend into the loft subject to usual planning consents.

Franciscan Road is well situated for both Tooting Bec and Tooting Broadway. A very popular area with good transport links. Tooting Bec Common and Balham High Road are also a short stroll away.