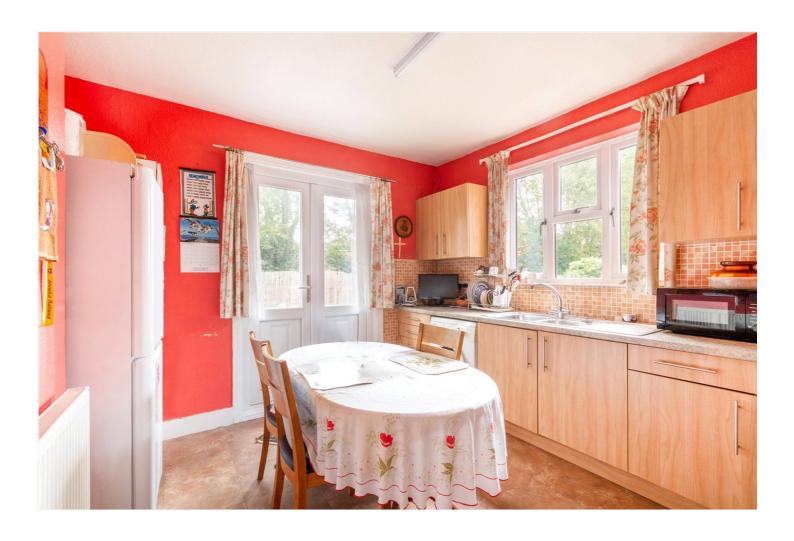

## **DESCRIPTION**

A superb first floor flat situated close Tooting Bec common and within a short walk to Tooting Bec underground station. The property has been in ownership for many years and requires a schedule of modernisation throughout however offers the potential to create a substantial maisonette. Current accommodation comprises, large living room, one single bedroom, one double bedroom, family bathroom and a large kitchen to the rear giving access onto a private roof terrace. The apartment is offered with no onward chain and a share of freehold. There is potential to extend into the loft subject to usual planning consents.