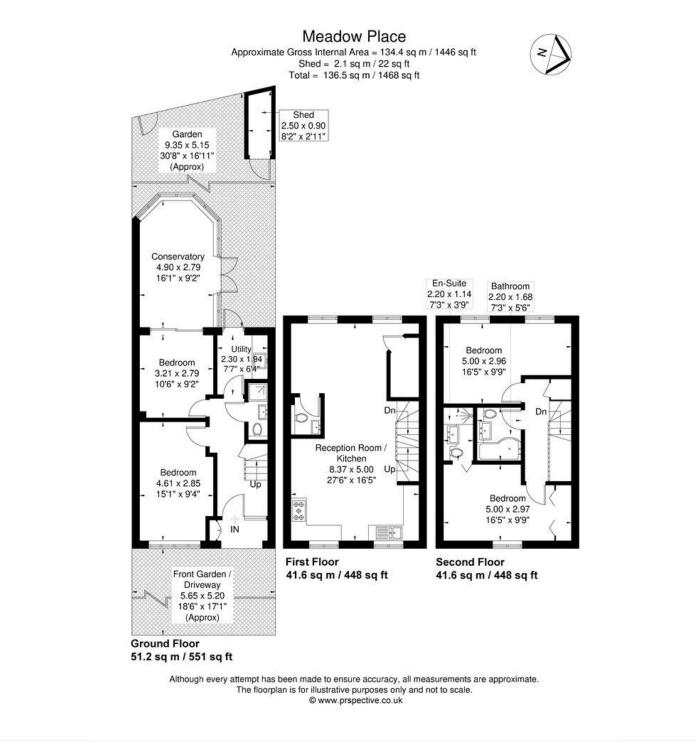

#### ACCOMMODATION

Modern townhouse Small exclusive development Four bedrooms Three bathrooms Open plan living area West facing garden Conservatory Utility room Well presented throughout

This floorplan is for illustration purposes only and is not to scale. The position and size of doors, windows, appliances and other features are approximate.