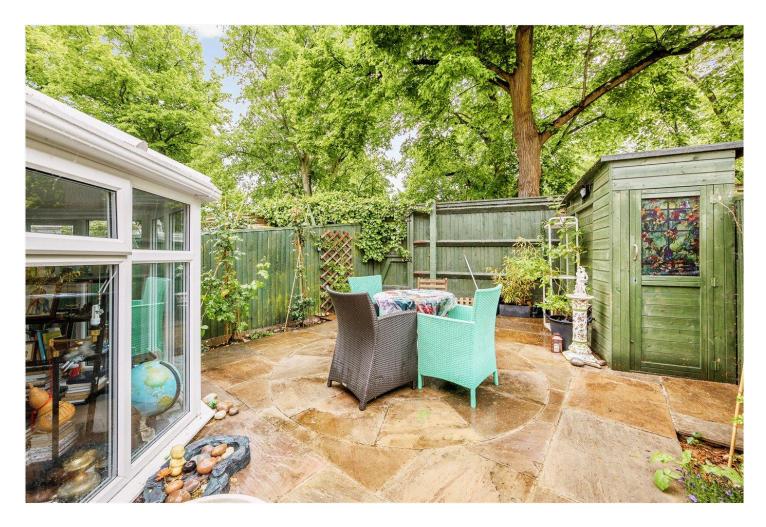

Outside there is a charming West facing courtyard style rear garden, accessed via a Conservatory on the ground floor with gate access. At the front of the house there is off street parking for the family car and extra, unallocated shared car parking.