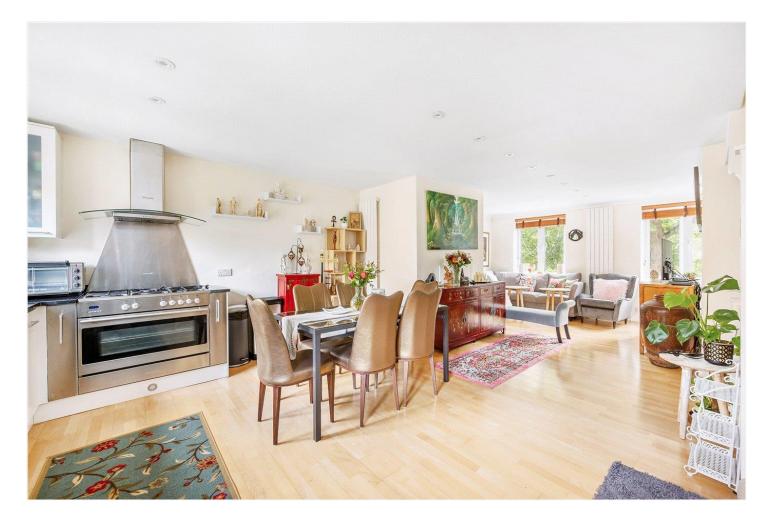

#### **DESCRIPTION:**

A lovely modern townhouse in a quiet, leafy private cul-de-sac development, close to Chiswick House and grounds. This spacious, mid-terraced family home is laid out over three floors with four bedrooms (two on the ground and two on the top floor). The open-plan double aspect living area, takes up the entire first floor offering views facing east and west with a modern well-appointed kitchen/breakfast area, an additional handy store room has been thoughtfully added, by the current owners. The property also benefits from three bathrooms, a utility room and a cloakroom.

#### ACCOMMODATION

Modern townhouse Small exclusive development Four bedrooms Three bathrooms Open plan living area West facing garden Conservatory Utility room Well presented throughout

This floorplan is for illustration purposes only and is not to scale. The position and size of doors, windows, appliances and other features are approximate.