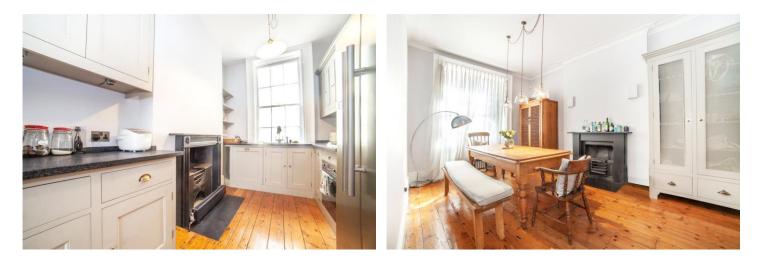

#### **DESCRIPTION:**

The main accommodation is set on the ground and upper floors with a self-contained flat located on the lower floor. There is a large kitchen-diner and utility room on the ground floor and a comfortable reception with study on the first. The main rooms on the first and second floors are dual aspect and so receive good natural light. There are Three Bedrooms and Three Bathrooms which are all recently updated. The house has many period features and a pleasant period feel. Dukes Road has a Dickensian ambience. There are traffic limitations which limit through traffic. The location is good for Euston, Kings Cross, St Pancras and Eurostar. UCL, SOAS, UCH, The British Library are all well within walking distance as well as the Brunswick Centre and the Squares and open spaces of Bloomsbury.