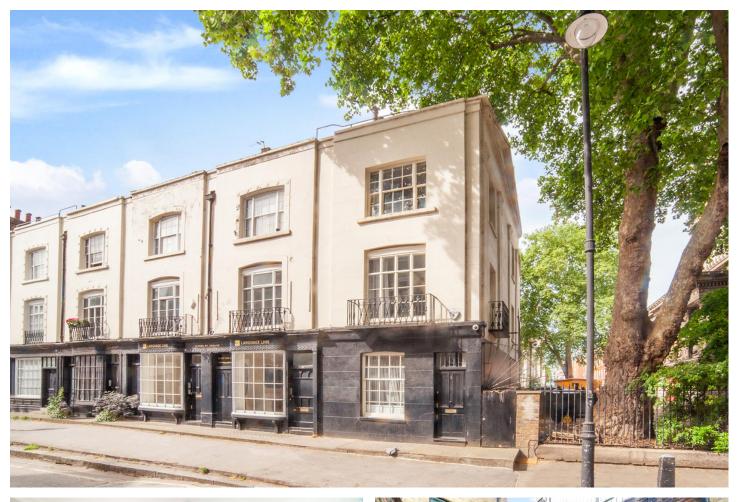

# DUKE'S ROAD, LONDON, WC1H **£2,300,000 FREEHOLD**

## A CHARMING LATE GEORGIAN GRADE II LISTED END OF TERRACE FREEHOLD FAMILY HOUSE IN NORTH BLOOMSBURY.

Freehold Council tax -£2,201 (Band G)

West End | 020 7240 3322 | westend@winkworth.co.uk

#### **DESCRIPTION:**

The main accommodation is set on the ground and upper floors with a self-contained flat located on the lower floor. There is a large kitchen-diner and utility room on the ground floor and a comfortable reception with study on the first. The main rooms on the first and second floors are dual aspect and so receive good natural light. There are Three Bedrooms and Three Bathrooms which are all recently updated. The house has many period features and a pleasant period feel. Dukes Road has a Dickensian ambience. There are traffic limitations which limit through traffic. The location is good for Euston, Kings Cross, St Pancras and Eurostar. UCL, SOAS, UCH, The British Library are all well within walking distance as well as the Brunswick Centre and the Squares and open spaces of Bloomsbury.