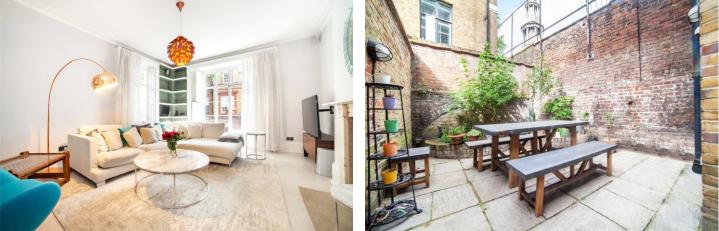

#### **DESCRIPTION:**

The main accommodation is set on the ground and upper floors with a self-contained flat located on the lower floor. There is a large kitchen-diner and utility room on the ground floor and a comfortable reception with study on the first. The main rooms on the first and second floors are dual aspect and so receive good natural light. There are Three Bedrooms and Three Bathrooms which are all recently updated. The house has many period features and a pleasant period feel. Dukes Road has a Dickensian ambience. There are traffic limitations which limit through traffic. The location is good for Euston, Kings Cross, St Pancras and Eurostar. UCL, SOAS, UCH, The British Library are all well within walking distance as well as the Brunswick Centre and the Squares and open spaces of Bloomsbury.