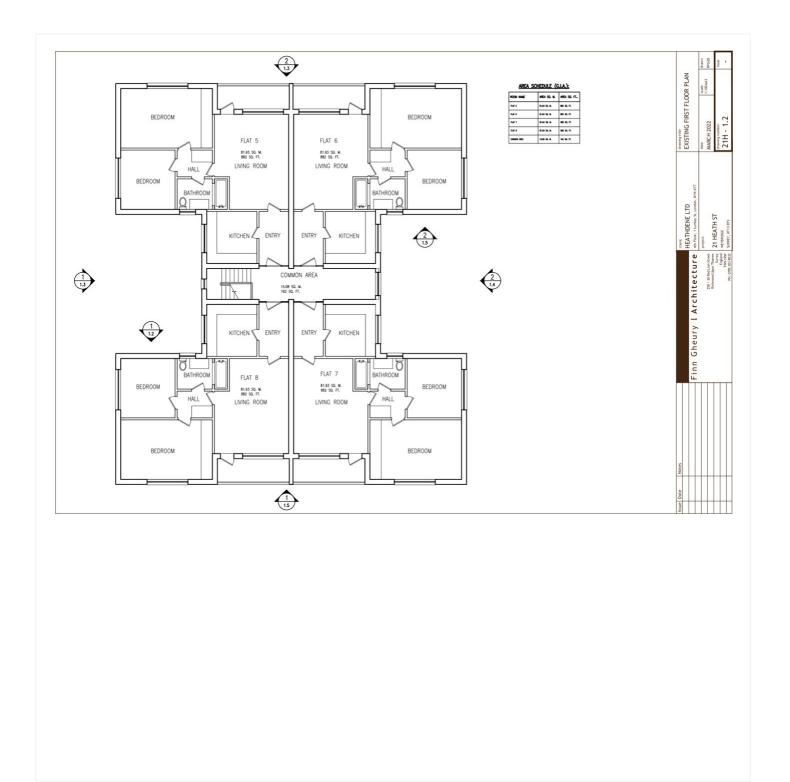

## **DESCRIPTION:**

A Substantial development opportunity within the highly sought-after location of Weybridge. The block comprises eight 2 bedroom let apartments, set within an approximately 0.6 acre plot. Each apartment has its own garage for parking. The property is conveniently situated in a central location between Weybridge town centre and the train station.

Winkworth

for every step...

for every step...

This floorplan is for illustration purposes only and is not to scale. The position and size of doors, windows, appliances and other features are approximate.