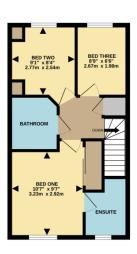

Heading upstairs there are three bedrooms with some fitted wardrobes and overhead cupboards. There is an en-suite shower room to bedroom one and there is also a family bathroom.

The garage has power and light, and eaves storage space.

Winkworth

 GROUND FLOOR
 1ST FLOOR

 623 sq.ft. (57.9 sq.m.) approx.
 413 sq.ft. (38.3 sq.m.) approx.

## Accommodation

Entrance hall
Cloakroom
Living room
Kitchen/diner
Three bedrooms
En-suite shower
Family bathroom
Garage
Garden
Unfurnished

Under the Property Misdescriptions Act 1991, these Particulars are a guide and act as information only. All details are given in good faith and are believed to be correct at time of printing. Winkworth give no representation as to their accuracy and potential purchasers or tenants must satisfy themselves by inspection or otherwise as to their correctness. No employee of Winkworth has authority to make or give any representation or warranty in relation to this property.

TOTAL FLOOR AREA: 1036 sq.ft. (96.2 sq.m.) approx.

What every attempt has been made to ensure the accuracy of the floorpan consumer here, measurements or a consideration of the consideration of the consideration of the consideration of the consideration. This gain is relitablished purposes ruly and should be used as such by any prospective parchaser. The services, systems and applicances shown have not been tested and no guarante as to their operationally of efficiency on the gent.