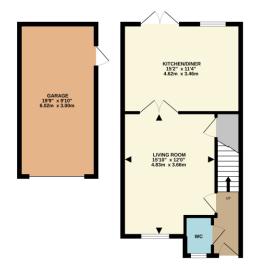

Winkworth

 GROUND FLOOR
 1ST FLOOR

 623 sq.ft. (57.9 sq.m.) approx.
 413 sq.ft. (38.3 sq.m.) approx.

## Accommodation

Entrance hall
Cloakroom
Living room
Kitchen/diner
Three bedrooms
En-suite shower
Family bathroom
Garage
Garden
Unfurnished

Under the Property Misdescriptions Act 1991, these Particulars are a guide and act as information only. All details are given in good faith and are believed to be correct at time of printing. Winkworth give no representation as to their accuracy and potential purchasers or tenants must satisfy themselves by inspection or otherwise as to their correctness. No employee of Winkworth has authority to make or give any representation or warranty in relation to this property.

TOTAL FLOOR AREA: 1036 sq.ft. (96.2 sq.m.) approx.

What every attempt has been made to ensure the accuracy of the floorpan consumer here, measurements or a consideration of the consideration of the consideration of the consideration of the consideration. This gain is relitablished purposes ruly and should be used as such by any prospective parchaser. The services, systems and applicances shown have not been tested and no guarante as to their operationally of efficiency on the gent.