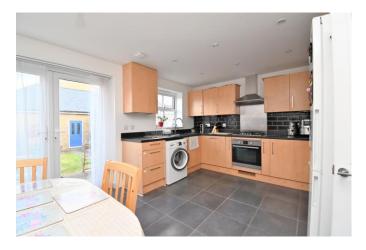

The ground floor has a hallway and cloakroom with the living room to the front. At the back is the kitchen/diner which has beech effect cupboards with an inset gas hob, built-in oven, integrated dishwasher and free standing fridge/freezer and washing machine. French doors lead out into the rear garden.