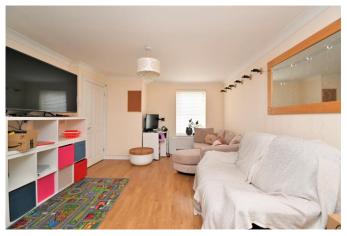

Heading upstairs there are three bedrooms with some fitted wardrobes and overhead cupboards. There is an en-suite shower room to bedroom one and there is also a family bathroom.

The garage has power and light, and eaves storage space.