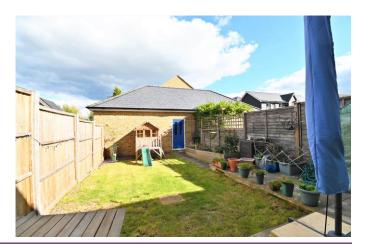

The ground floor has a hallway and cloakroom with the living room to the front. At the back is the kitchen/diner which has beech effect cupboards with an inset gas hob, built-in oven, integrated dishwasher and free standing fridge/freezer and washing machine. French doors lead out into the rear garden.

## Accommodation

Entrance hall
Cloakroom
Living room
Kitchen/diner
Three bedrooms
En-suite shower
Family bathroom
Garage
Garden
Unfurnished

Under the Property Misdescriptions Act 1991, these Particulars are a guide and act as information only. All details are given in good faith and are believed to be correct at time of printing. Winkworth give no representation as to their accuracy and potential purchasers or tenants must satisfy themselves by inspection or otherwise as to their correctness. No employee of Winkworth has authority to make or give any representation or warranty in relation to this property.