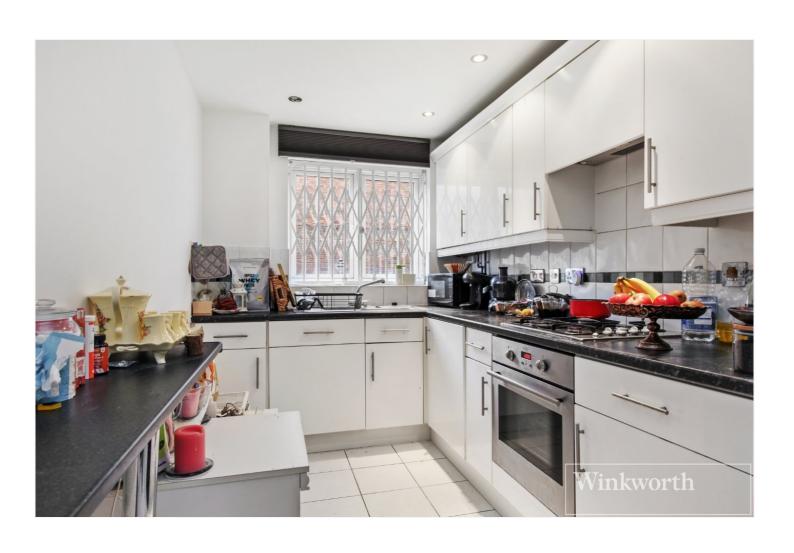

## **DESCRIPTION:**

\*\*\*DIRECT ACCESS TO GARDEN\*\*\* We are pleased to offer for sale this larger than average (533 sq ft) one bedroom ground floor apartment well presented with direct access to lovely and well-kept communal gardens. Large living room with patio doors, separate fully fitted integrated kitchen, tiled bathroom suite, double bedroom and a large storage cupboard off the hallway. Further benefits include gas central heating, ample storage and residents allocated parking. Augusta Court is well located for easy access to the M1 motorway while also providing good links into Central London. Long Leasehold. Chain free.