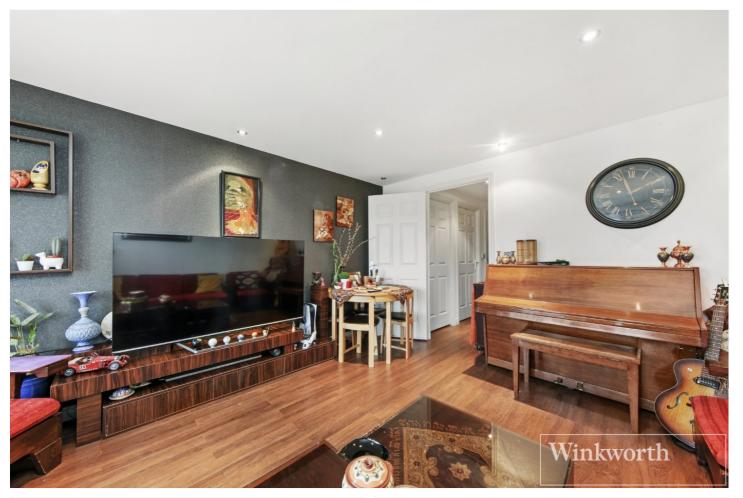

## **DESCRIPTION:**

\*\*\*DIRECT ACCESS TO GARDEN\*\*\* We are pleased to offer for sale this larger than average (533 sq ft) one bedroom ground floor apartment well presented with direct access to lovely and well-kept communal gardens. Large living room with patio doors, separate fully fitted integrated kitchen, tiled bathroom suite, double bedroom and a large storage cupboard off the hallway. Further benefits include gas central heating, ample storage and residents allocated parking. Augusta Court is well located for easy access to the M1 motorway while also providing good links into Central London. Long Leasehold. Chain free.

## **AT A GLANCE**

- LARGER THAN AVERAGE ONE BED APARTMENT
- GROUND FLOOR OF A POPULAR PURPOSE BUILT BLOCK
- WELL LOCATED EASY ACCESS TO M1 MOTORWAY & CENTRAL LONDON
- OFF STREET ALLOCATED PARKING
- LONG LEASE
- CHAIN FREE