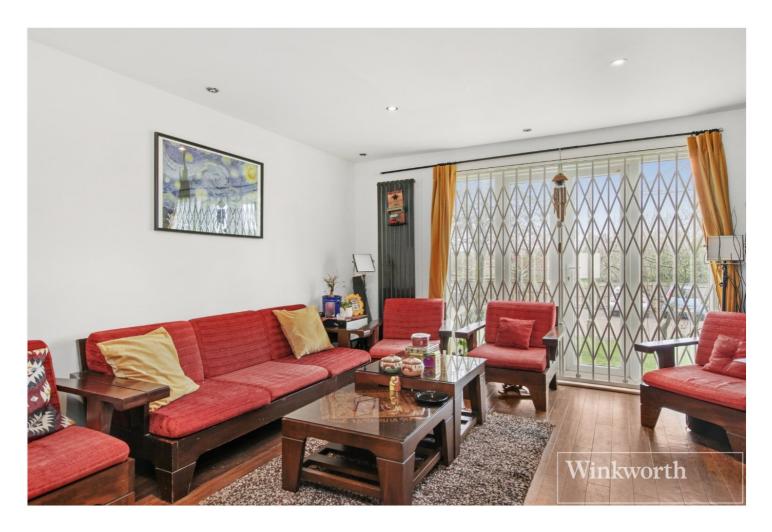

## **DESCRIPTION:**

\*\*\*DIRECT ACCESS TO GARDEN\*\*\* We are pleased to offer for sale this larger than average (533 sq ft) one bedroom ground floor apartment well presented with direct access to lovely and well-kept communal gardens. Large living room with patio doors, separate fully fitted integrated kitchen, tiled bathroom suite, double bedroom and a large storage cupboard off the hallway. Further benefits include gas central heating, ample storage and residents allocated parking. Augusta Court is well located for easy access to the M1 motorway while also providing good links into Central London. Long Leasehold. Chain free.