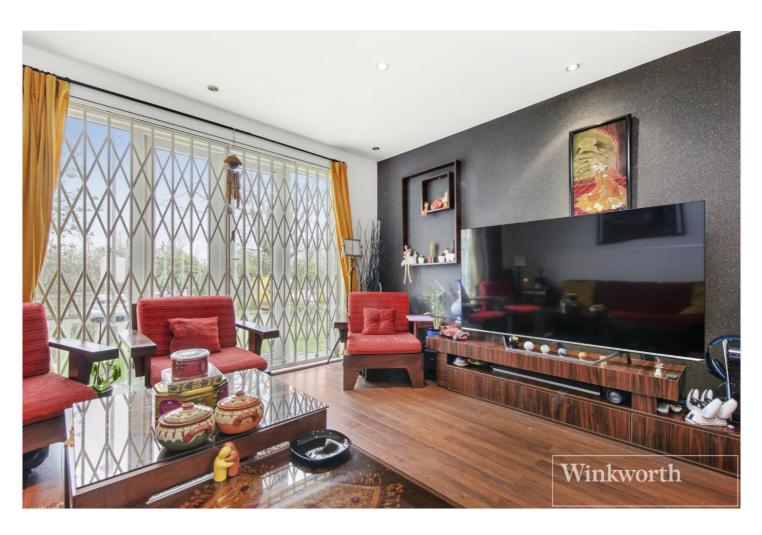

## **DESCRIPTION:**

\*\*\*DIRECT ACCESS TO GARDEN\*\*\* We are pleased to offer for sale this larger than average (533 sq ft) one bedroom ground floor apartment well presented with direct access to lovely and well-kept communal gardens. Large living room with patio doors, separate fully fitted integrated kitchen, tiled bathroom suite, double bedroom and a large storage cupboard off the hallway. Further benefits include gas central heating, ample storage and residents allocated parking. Augusta Court is well located for easy access to the M1 motorway while also providing good links into Central London. Long Leasehold. Chain free.