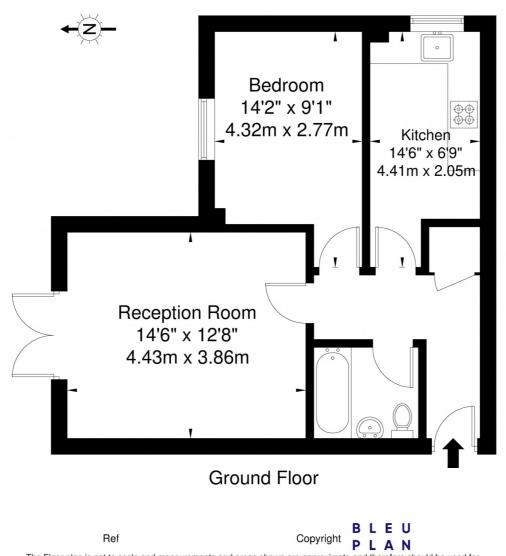

## Augusta Court, Great N Way, NW4 1PQ

Approx. Gross Internal Area = 49.6 sq m / 533 sq ft

The Floor plan is not to scale and measurements and areas shown are approximate and therefore should be used for illustrative purposes only. The plan has been prepared in accordance with the RICS code of Measuring Practice and whilst we have confidence in the information produced it must not be relied on. If there is any aspect of particular importance, you should carry out or commission your own inspection of the property.