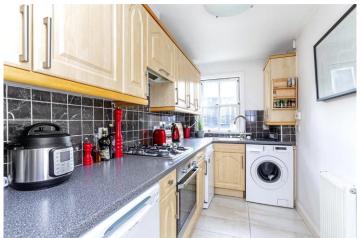

## **DESCRIPTION:**

A well-balanced apartment, it consists of two bedrooms (one with its own en-suite bathroom), a further shower room, reception room and a separate kitchen. Outside space is catered for by a south-facing balcony off the reception, and a large communal terrace situated on top of the building. The property further benefits from concierge, communal garden and an on-site private gym St. Pauls View is in the heart of the much sort after Amwell Village. Amwell Street and the surrounding area prides itself on its eclectic array of independent boutiques and businesses, Exmouth Market is also right on its doorstep.