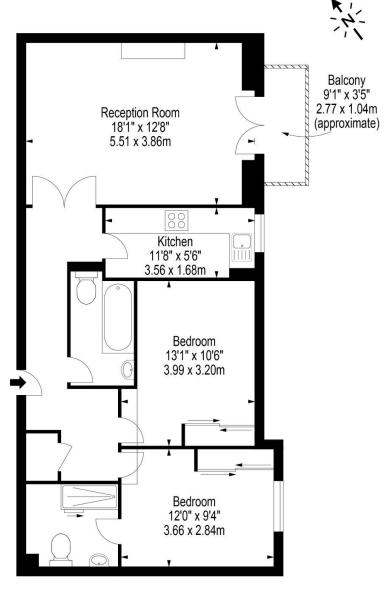

## St. Pauls View Apartments, 15 Amwell Street, London, EC1R

First Floor

## Approx Gross Internal Area 748 Sq Ft - 69.48 Sq M

Floor Plan Supplied For Identification Purposes Only And May Not Be Accurate Floor Plan by www.elegantmediasolution.com

This floorplan is for illustration purposes only and is not to scale. The position and size of doors, windows, appliances and other features are approximate.