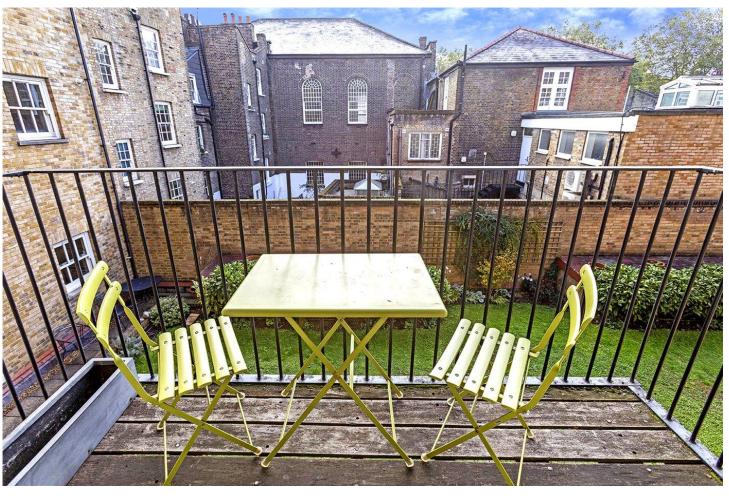

## **DESCRIPTION:**

A well-balanced apartment, it consists of two bedrooms (one with its own en-suite bathroom), a further shower room, reception room and a separate kitchen. Outside space is catered for by a south-facing balcony off the reception, and a large communal terrace situated on top of the building. The property further benefits from concierge, communal garden and an on-site private gym St. Pauls View is in the heart of the much sort after Amwell Village. Amwell Street and the surrounding area prides itself on its eclectic array of independent boutiques and businesses, Exmouth Market is also right on its doorstep.