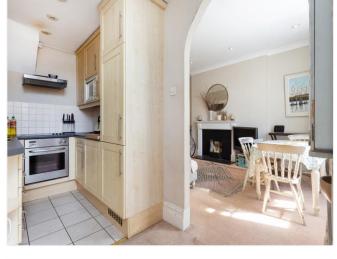

## Second Floor Flat, 16 Marloes Road,

London, W8 5LH

A bright West facing apartment in this handsome period conversion.

Predominantly set over the second floor, the property offers a superb balance of space with a generous reception room with large sash windows filling the room with light, and a semi open-plan kitchen. The bathroom and principal bedrooms are found quietly positioned to the rear, both bedrooms with built in storage and green views, and of particular mentions is the third en-suite bedrooms/study which is found separate to the apartment on the half landing, providing a private space for guests or a tranquil area to work from home. With a share in the Freehold and a long lease, this is a superb opportunity for an incoming purchaser to own a fabulous piece of Kensington & Chelsea.

Entrance hall | Reception room | Kitchen | Two double bedrooms | Bathroom | Separate en-suite double/study