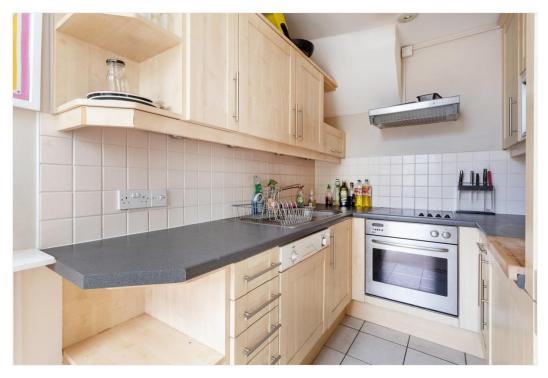

## Second Floor Flat, 16 Marloes Road,

London, W8 5LH

A bright West facing apartment in this handsome period conversion.

Predominantly set over the second floor, the property offers a superb balance of space with a generous reception room with large sash windows filling the room with light, and a semi open-plan kitchen. The bathroom and principal bedrooms are found quietly positioned to the rear, both bedrooms with built in storage and green views, and of particular mentions is the third en-suite bedrooms/study which is found separate to the apartment on the half landing, providing a private space for guests or a tranquil area to work from home. With a share in the Freehold and a long lease, this is a superb opportunity for an incoming purchaser to own a fabulous piece of Kensington & Chelsea.

Entrance hall | Reception room | Kitchen | Two double bedrooms | Bathroom | Separate en-suite double/study