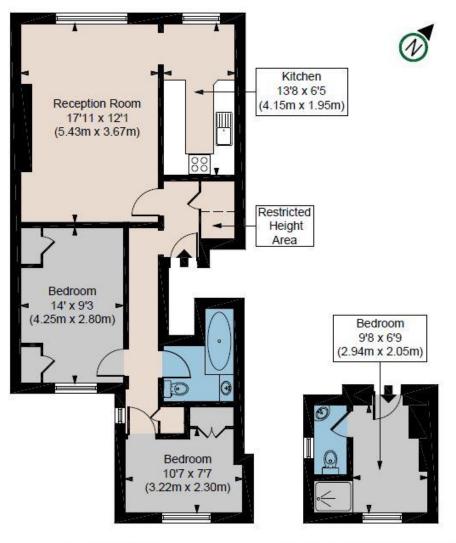

## MARLOES ROAD W8

APPROX. GROSS INTERNAL AREA \*

779 Ft <sup>2</sup> - 72.37 M <sup>2</sup> (Including Restricted Height Area) 771 Ft <sup>2</sup> - 71.65 M <sup>2</sup> (Excluding Restricted Height Area)

Illustration For Identification Only, Not to Scale
All Calculations include Any/All Areas Under 1.5m Head Height.

\* As Defined by RICS - Code of Measuring Practice

SECOND FLOOR - HALF LANDING

This floorplan is for illustration purposes only and is not to scale. The position and size of doors, windows, appliances and other features are approximate

South Kensington Sales | 020 7373 5052 southkensington@winkworth.co.uk

See things differently

Floorplan is for illustrative purposes only and is not to scale.

Every attempt has been made to ensure the accuracy of the floorplan shown, however all measurements, fixtures, fittings and data shown are an approximate interpretation for illustrative purposes only.