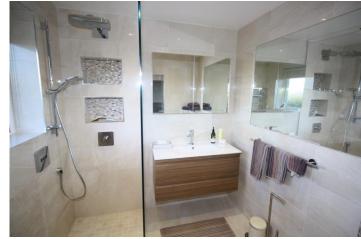

Stairs rise to the first floor where there are four bedrooms; two of which overlook the rear garden and two to the front aspect. The family bathroom has been fitted with a panelled jacuzzi bath with shower over, WC and wash hand basin with vanity unit. The master bedroom also benefits from a shower room with newly installed fittings.