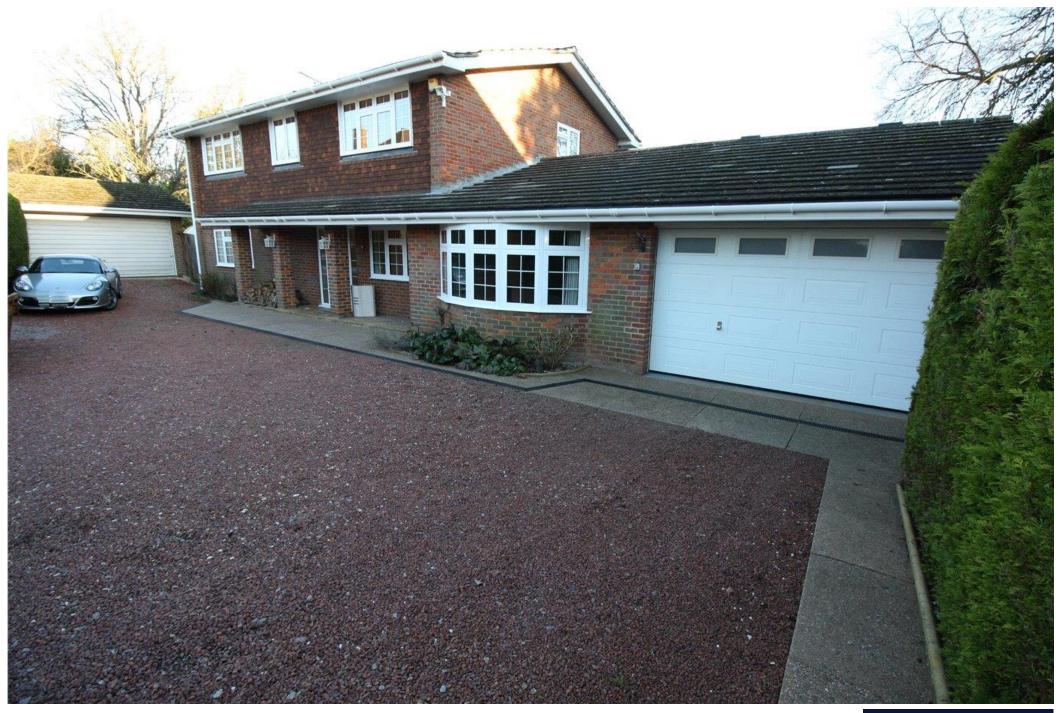

## AVAILABLE IMMEDIATELY - A FOUR BEDROOM DETACHED HOME WITH INTEGRAL GARAGE AND PARKING OFFERING EXCELLENT FAMILY SIZED ACCOMMODATION AND A LOVELY LAWNED REAR GARDEN SET AT THE END OF A NO THROUGH ROAD.

To the front of the property a large driveway provides parking for five cars and leads to the integral double garage with automatic door. Please note, the house is not let with the detached garage to the left of the house. A gate leads through to the rear garden which is largely laid to lawn with flowerbeds, shrubs and bushes providing colour and hedging to the perimeter adding privacy. A paved patio accessed from both the reception and utility room provides the perfect spot for al fresco entertaining.