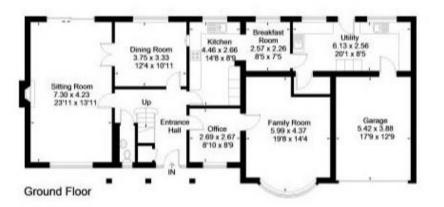

### ACCOMMODATION

The ground floor is practically laid out with a central hallway providing access to kitchen, dining, office and main reception room. To the left, the double aspect reception room allows light to flood in throughout the day. A sliding door gives direct access out onto the patio and garden while internal French doors lead into the dining room with rear garden views. The kitchen comprises a good range of cream wall and base units complemented by a tiled work surface. Integral appliances include double oven, gas hob, fridge and dishwasher. This leads into a breakfast area with ample space for a table and chairs. Adjacent to the kitchen, a large practical utility offers generous additional storage along with sink, tall fridge, tall freezer, washing machine, dryer and doors both into the garage and out to the rear garden. Overlooking the front of the property, the office and family rooms offer well presented and flexible living accommodation. Also on ground floor level is a cloakroom with WC and sink.

#### Old Farm Close, Beaconsfield

Approximate gross internal area (Inc garage) 235 sq.m/2527 sq.ft

First Floor