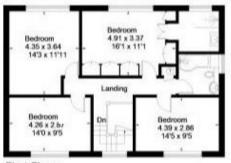

#### Old Farm Close, Beaconsfield

Approximate gross internal area (Inc garage) 235 sq.m/2527 sq.ft

First Floor