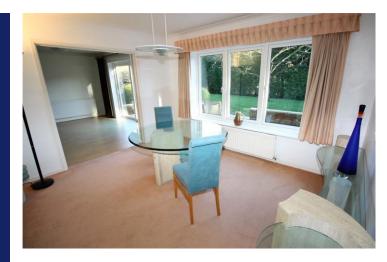

### ACCOMMODATION

The ground floor is practically laid out with a central hallway providing access to kitchen, dining, office and main reception room. To the left, the double aspect reception room allows light to flood in throughout the day. A sliding door gives direct access out onto the patio and garden while internal French doors lead into the dining room with rear garden views. The kitchen comprises a good range of cream wall and base units complemented by a tiled work surface. Integral appliances include double oven, gas hob, fridge and dishwasher. This leads into a breakfast area with ample space for a table and chairs. Adjacent to the kitchen, a large practical utility offers generous additional storage along with sink, tall fridge, tall freezer, washing machine, dryer and doors both into the garage and out to the rear garden. Overlooking the front of the property, the office and family rooms offer well presented and flexible living accommodation. Also on ground floor level is a cloakroom with WC and sink.

To the front of the property a large driveway provides parking for five cars and leads to the integral double garage with automatic door. Please note, the house is not let with the detached garage to the left of the house. A gate leads through to the rear garden which is largely laid to lawn with flowerbeds, shrubs and bushes providing colour and hedging to the perimeter adding privacy. A paved patio accessed from both the reception and utility room provides the perfect spot for al fresco entertaining.