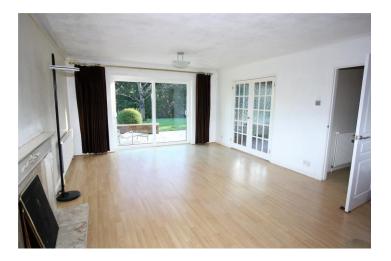

### ACCOMMODATION

The ground floor is practically laid out with a central hallway providing access to kitchen, dining, office and main reception room. To the left, the double aspect reception room allows light to flood in throughout the day. A sliding door gives direct access out onto the patio and garden while internal French doors lead into the dining room with rear garden views. The kitchen comprises a good range of cream wall and base units complemented by a tiled work surface. Integral appliances include double oven, gas hob, fridge and dishwasher. This leads into a breakfast area with ample space for a table and chairs. Adjacent to the kitchen, a large practical utility offers generous additional storage along with sink, tall fridge, tall freezer, washing machine, dryer and doors both into the garage and out to the rear garden. Overlooking the front of the property, the office and family rooms offer well presented and flexible living accommodation. Also on ground floor level is a cloakroom with WC and sink.