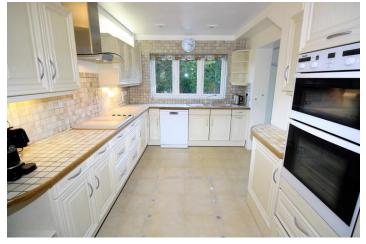

### ACCOMMODATION

The ground floor is practically laid out with a central hallway providing access to kitchen, dining, office and main reception room. To the left, the double aspect reception room allows light to flood in throughout the day. A sliding door gives direct access out onto the patio and garden while internal French doors lead into the dining room with rear garden views. The kitchen comprises a good range of cream wall and base units complemented by a tiled work surface. Integral appliances include double oven, gas hob, fridge and dishwasher. This leads into a breakfast area with ample space for a table and chairs. Adjacent to the kitchen, a large practical utility offers generous additional storage along with sink, tall fridge, tall freezer, washing machine, dryer and doors both into the garage and out to the rear garden. Overlooking the front of the property, the office and family rooms offer well presented and flexible living accommodation. Also on ground floor level is a cloakroom with WC and sink.