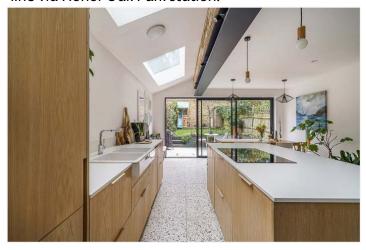

## **DESCRIPTION:**

A stunning and beautifully presented family home, situated on a popular residential road in SE22. This beautiful family home is offered to the market in remarkable condition. Comprising a larger than average reception, complete with original wood flooring, high ceilings and original fireplace. Further boasting to the ground floor, a spacious utility room, larder and fully extended kitchen diner, finished to an immaculate standard with large doors leading out to a sunny garden to the rear. The first floor comprises three well-proportioned double bedrooms, a large family bathroom complete with shower and roll top free standing bath. The loft has been converted to allow for a large master ensuite and further fifth double bedroom. The property is situated within easy access to the shops, bars and restaurants of Lordship Lane and Forest Hill Road. Peckham Rye Park is within a short five-minute walk, with Dulwich Park accessible in around 10 minutes. Transport links are provided via multiple bus networks on Forest Hill Road for the London Overground via Peckham Rye or the East London line via Honor Oak Park station.