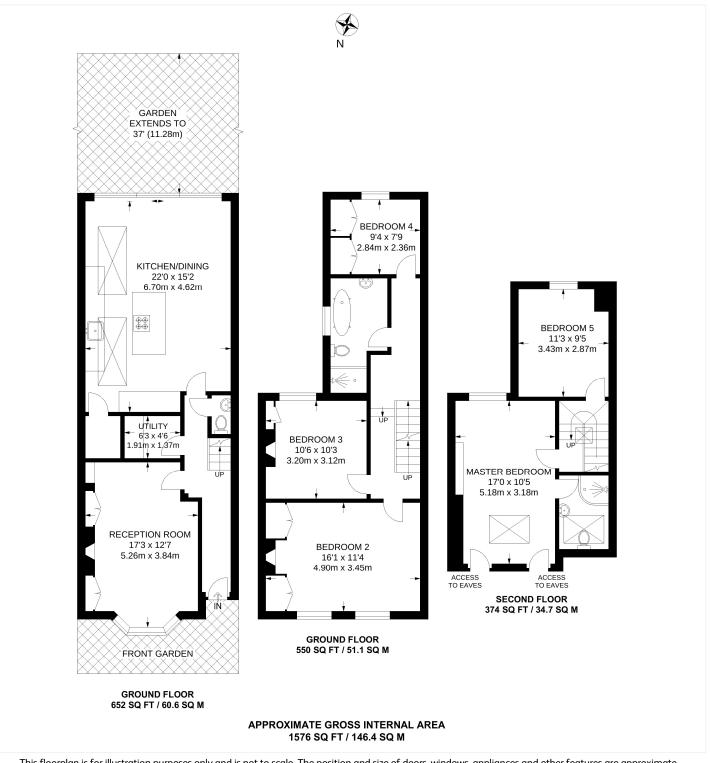

## **AT A GLANCE**

- Five Bedrooms
- Victorian Terraced House
- Beautifully Decorated Throughout
- Reception Room
- Kitchen-Diner
- Freehold
- Central Location

This floorplan is for illustration purposes only and is not to scale. The position and size of doors, windows, appliances and other features are approximate.