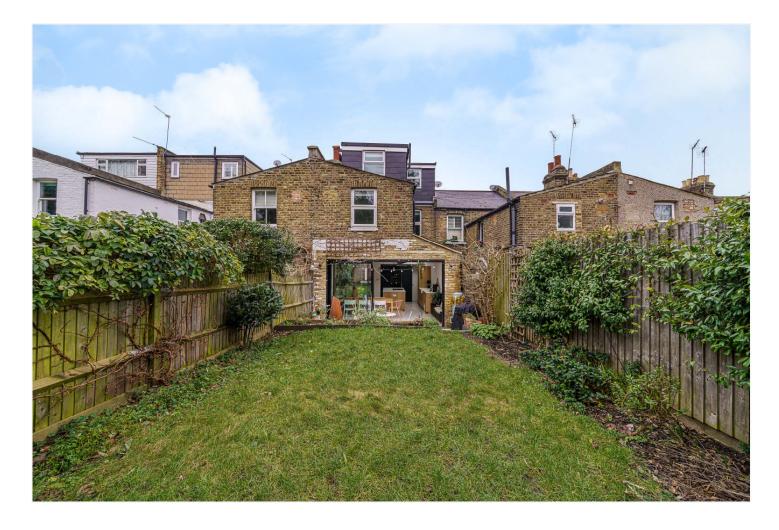

## **DESCRIPTION:**

A stunning and beautifully presented family home, situated on a popular residential road in SE22. This beautiful family home is offered to the market in remarkable condition. Comprising a larger than average reception, complete with original wood flooring, high ceilings and original fireplace. Further boasting to the ground floor, a spacious utility room, larder and fully extended kitchen diner, finished to an immaculate standard with large doors leading out to a sunny garden to the rear. The first floor comprises three well-proportioned double bedrooms, a large family bathroom complete with shower and roll top free standing bath. The loft has been converted to allow for a large master ensuite and further fifth double bedroom. The property is situated within easy access to the shops, bars and restaurants of Lordship Lane and Forest Hill Road. Peckham Rye Park is within a short five-minute walk, with Dulwich Park accessible in around 10 minutes. Transport links are provided via multiple bus networks on Forest Hill Road for the London Overground via Peckham Rye or the East London line via Honor Oak Park station.