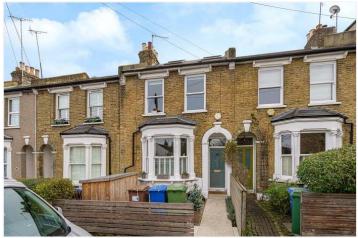

RYEDALE, EAST DULWICH, SE22 **£1,300,000 FREEHOLD** 

## **DESCRIPTION:**

A stunning and beautifully presented family home, situated on a popular residential road in SE22. This beautiful family home is offered to the market in remarkable condition. Comprising a larger than average reception, complete with original wood flooring, high ceilings and original fireplace. Further boasting to the ground floor, a spacious utility room, larder and fully extended kitchen diner, finished to an immaculate standard with large doors leading out to a sunny garden to the rear. The first floor comprises three well-proportioned double bedrooms, a large family bathroom complete with shower and roll top free standing bath. The loft has been converted to allow for a large master ensuite and further fifth double bedroom. The property is situated within easy access to the shops, bars and restaurants of Lordship Lane and Forest Hill Road. Peckham Rye Park is within a short five-minute walk, with Dulwich Park accessible in around 10 minutes. Transport links are provided via multiple bus networks on Forest Hill Road for the London Overground via Peckham Rye or the East London line via Honor Oak Park station.