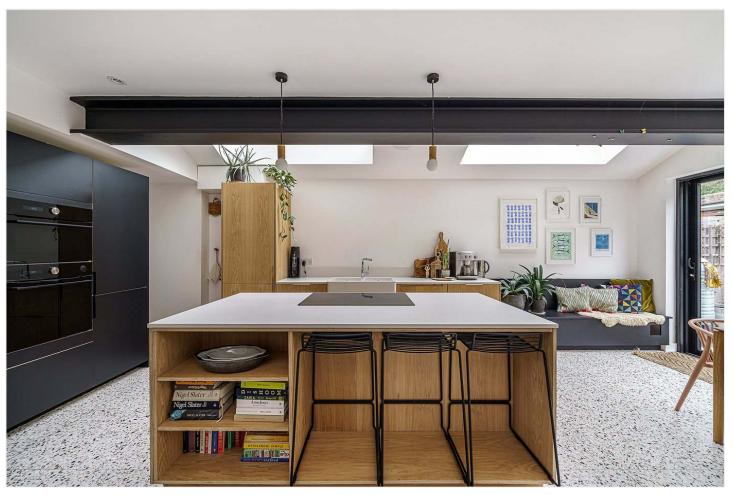

## **DESCRIPTION:**

A stunning and beautifully presented family home, situated on a popular residential road in SE22. This beautiful family home is offered to the market in remarkable condition. Comprising a larger than average reception, complete with original wood flooring, high ceilings and original fireplace. Further boasting to the ground floor, a spacious utility room, larder and fully extended kitchen diner, finished to an immaculate standard with large doors leading out to a sunny garden to the rear. The first floor comprises three well-proportioned double bedrooms, a large family bathroom complete with shower and roll top free standing bath. The loft has been converted to allow for a large master ensuite and further fifth double bedroom. The property is situated within easy access to the shops, bars and restaurants of Lordship Lane and Forest Hill Road. Peckham Rye Park is within a short five-minute walk, with Dulwich Park accessible in around 10 minutes. Transport links are provided via multiple bus networks on Forest Hill Road for the London Overground via Peckham Rye or the East London line via Honor Oak Park station.