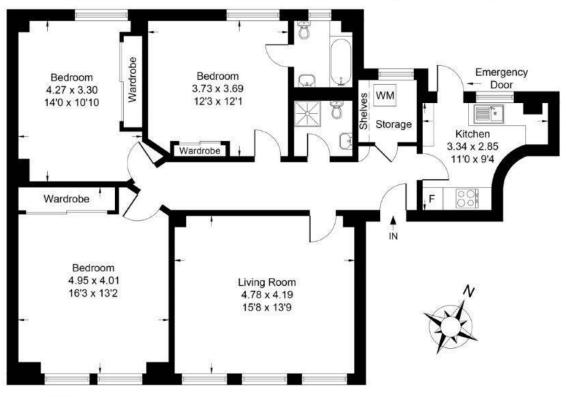

## Approximate Gross Internal Area = 97.05 sq m / 1045 sq ft

## **Ground Floor**

Whilst every attempt has been made to ensure the accuracy of the floor plan contained here, measurements of doors, windows, rooms and any other items are approximate and no responsibility is taken for any error, omission, or misstatement. This plan is for illustrative purposes only and should be used as such by any prospective purchaser.