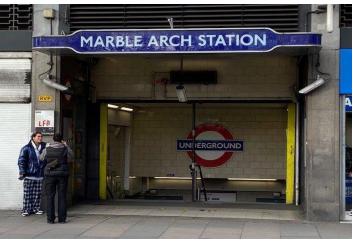

## **DESCRIPTION:**

The property is ideally placed for the open spaces of Hyde Park, Marble Arch, the fabulous eateries in Marylebone & Mayfair, together with the shopping opportunities on Oxford Street - West End. Located near the prestigious and attractive private gardened Connaught Square - part of the Hyde Park Estate. The apartment is extremely well served for transport links; including Marble Arch and Bond Street (Central Line) underground stations to the south east. For Heathrow and the commuter - just to the north west (about 0.7 mile), Paddington Station (National Railway & Underground) is about to unveil (est. June 2022) the new Elizabeth Line. Example journey times: Paddington to Canary Wharf - about 17 mins, Bond St to Liverpool St about 7 mins.