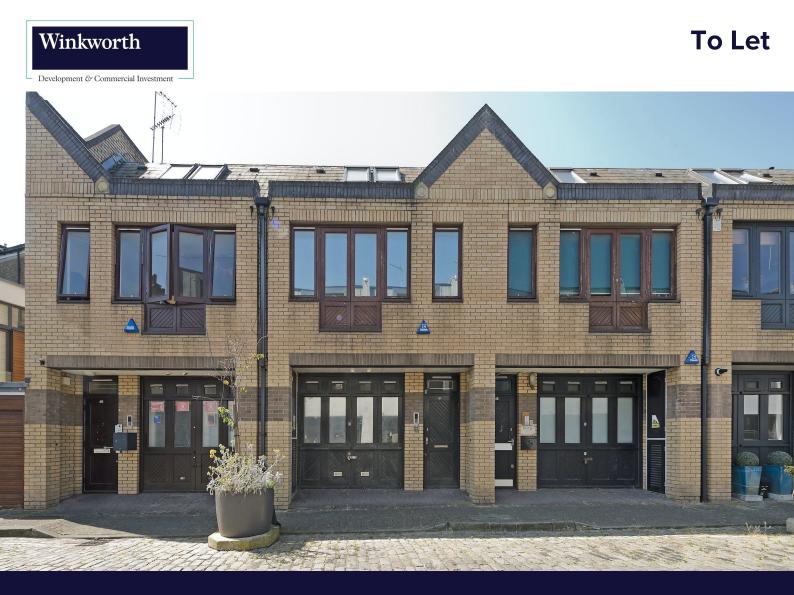

4F Shirland Mews London, W9 3DY

TO LET - Beautiful and versatile building on a charming cobbled Mews development.

**1,683 sq ft** (156.36 sq m)

- Private mews development.
- Self-contained office building.
- High levels of natural light.
- Strong nearby transport links..

#### Description

These exceptional premises occupy the ground, first and second Floors of this Mews development set on the picturesque, cobbled street of Shirland Mews. Providing an opportunity for marginal capital expenditure to bring the property to a fantastic standard, this property further benefits from double glazed windows throughout and delivery access through the double-fronted entrance. Skylights and large window bays ensure the property is bathed in natural light and allow for a particularly comfortable feeling throughout.