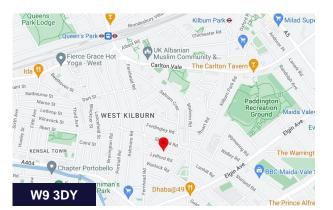

#### Location

Located in close proximity to the ever-busy Harrow Road, this property benefits from extensive transport links from the nearby Queens Park or Maida Vale Underground Stations alongside bus networks to each corner of the capital. Situated within the London Borough of The City of Westminster, the immediate locale is occupied by a number of household names to allow for seamless operations including the Post Office, Sainsbury's and Costa Coffee.