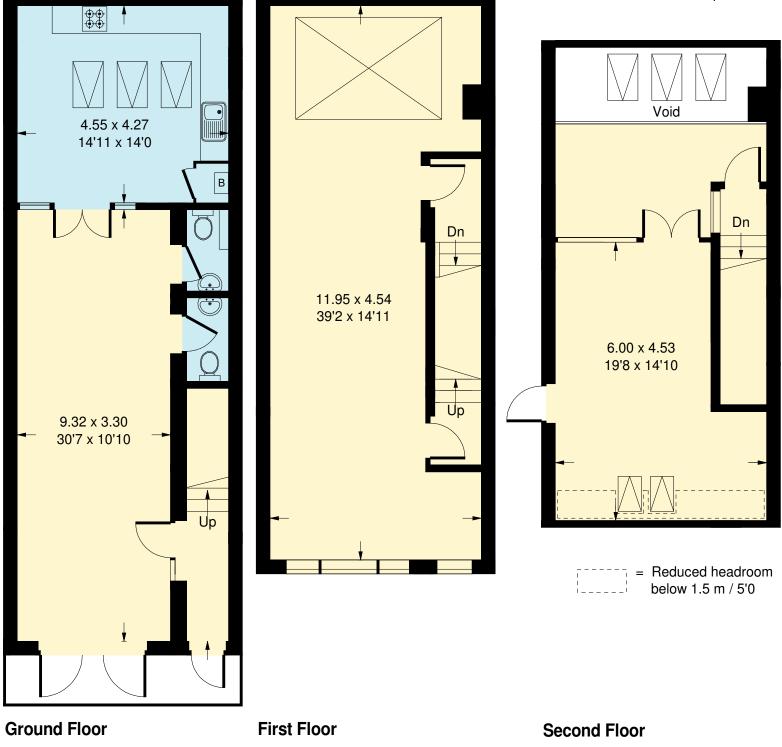

#### Description

These exceptional premises occupy the ground, first and second Floors of this Mews development set on the picturesque, cobbled street of Shirland Mews. Providing an opportunity for marginal capital expenditure to bring the property to a fantastic standard, this property further benefits from double glazed windows throughout and delivery access through the double-fronted entrance. Skylights and large window bays ensure the property is bathed in natural light and allow for a particularly comfortable feeling throughout.

# Shirland Mews, W9

Approx. Gross Internal Area 156.4 sq m / 1683 sq ft (Excluding Void)

Whilst every attempt has been made to ensure the accuracy of the floor plan, measurements are approximate and not to scale. No guarantee is given on the total square footage of the property quoted on the plan. Figures given are for guidance. Plan is for illustration purposes only, not to be used for valuations.