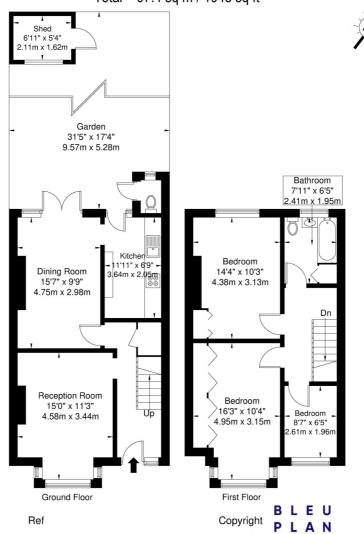

## Melbourne Road, SW19 3BA

Approx. Gross Internal Area = 94.1 sq m / 1013 sq ftShed = 3.3 sq m / 35 sq ftTotal = 97.4 sq m / 1048 sq ft

The Floor plan is not to scale and measurements and areas shown are approximate and therefore should be used for illustrative purposes only. The plan has been prepared in accordance with the RICS code of Measuring Practice and whilst we have confidence in the information produced it must not be relied on. If there is any aspect of particular importance, you should carry out or commission your own inspection of the property.

Copyright @ BLEUPLAN

This floorplan is for illustration purposes only and is not to scale. The position and size of doors, windows, appliances and other features are approximate.

Wimbledon | 02037614040 | wimbledon@winkworth.co.uk