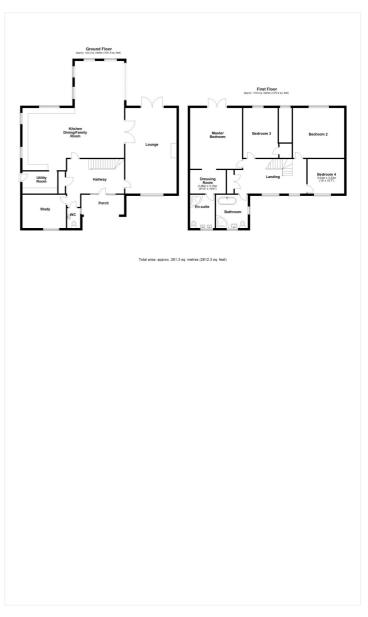

## ACCOMMODATION

**Reception Hallway** 

## Cloakroom

Lounge - 24'9" x 14'10" (7.54m x 4.52m)

Kitchen/Dining/Family Room - 29'5" (8.97) x 28' (8.53) max nt 18' (5.49)

Study - 12'7" x 9'8" (3.84m x 2.95m)

Utility Room - 10'1" x 6'5" (3.07m x 1.96m)

Master Bedroom - 17'4" x 14'7" (5.28m x 4.45m)

Dressing Room - 10'4" x 7'1" (3.15m x 2.16m)

Bedroom 2 - 14'7" x 13'7" (4.45m x 4.14m)

Bedroom 3 - 13'7" x 10'1" (4.14m x 3.07m)

Bedroom 4 - 10'8" x 10'7" (3.25m x 3.23m)

Bathroom

2x En-Suite

**Double Garage** 

This floorplan is for illustration purposes only and is not to scale. The position and size of doors, windows, appliances and other features are approximate.

Winkworth