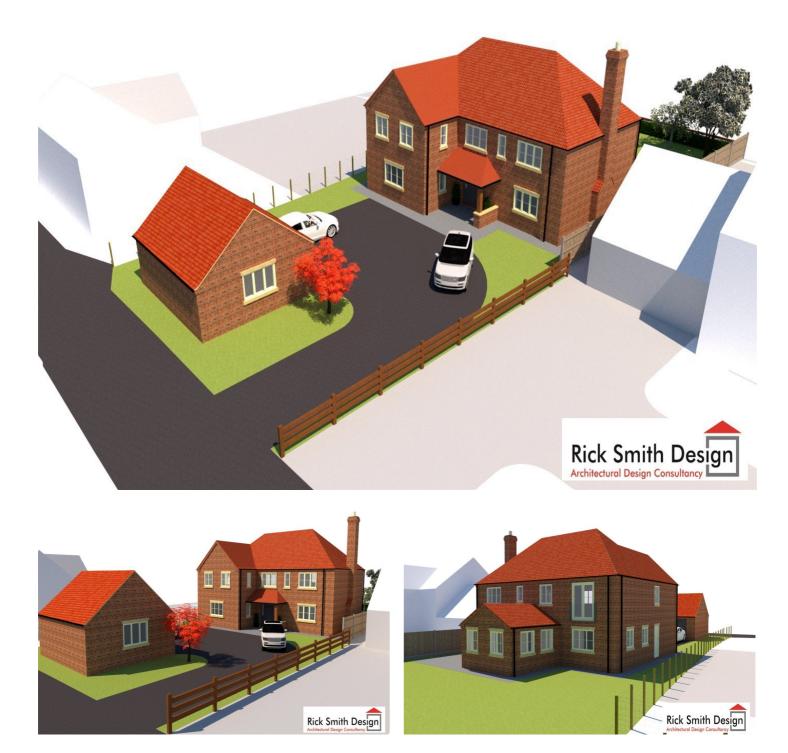

## PLOT 1, FEN ROAD, LITTLE HALE, SLEAFORD, NG34 9BD **£675,000 FREEHOLD**

AN EXECUTIVE NEW BUILD FAMILY HOME IN THE RURAL VILLAGE OF LITTLE HALE HAVING A LOUNGE, STUDY AND LARGE KITCHEN/DINING/FAMILY ROOM AND FOUR DOUBLE BEDROOOMS WITH MASTER HAVING DRESSING ROOM AND EN-SUITE AND A SECOND EN-SUITE TO BEDROOM 2 AND A FAMILY BATHROOM.

## ACCOMMODATION

**Reception Hallway** 

## Cloakroom

Lounge - 24'9" x 14'10" (7.54m x 4.52m)

Kitchen/Dining/Family Room - 29'5" (8.97) x 28' (8.53) max nt 18' (5.49)

Study - 12'7" x 9'8" (3.84m x 2.95m)

Utility Room - 10'1" x 6'5" (3.07m x 1.96m)

Master Bedroom - 17'4" x 14'7" (5.28m x 4.45m)

Dressing Room - 10'4" x 7'1" (3.15m x 2.16m)

Bedroom 2 - 14'7" x 13'7" (4.45m x 4.14m)

Bedroom 3 - 13'7" x 10'1" (4.14m x 3.07m)

Bedroom 4 - 10'8" x 10'7" (3.25m x 3.23m)

Bathroom

2x En-Suite

**Double Garage** 

This floorplan is for illustration purposes only and is not to scale. The position and size of doors, windows, appliances and other features are approximate.

Winkworth