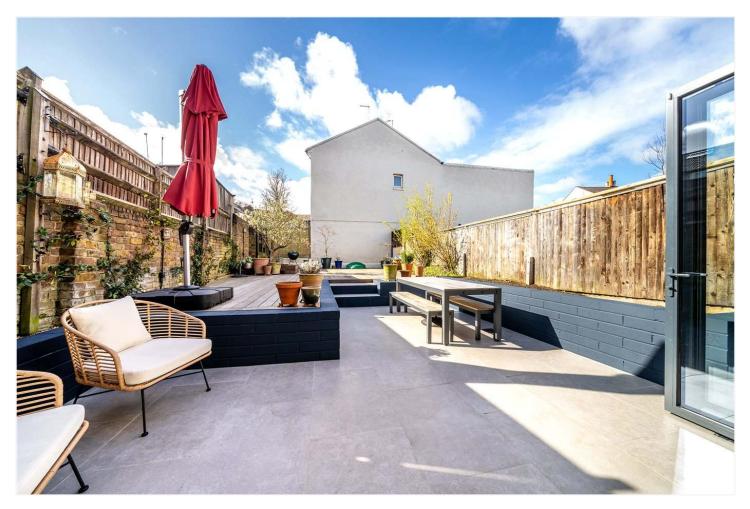

## **DESCRIPTION:**

An absolutely stunning and newly renovated Victorian terraced house situated in a highly desirable location in SE22. This beautiful family home is situated in a wonderful location near Peckham Rye Park. Comprising a large open-plan double reception, set within a gorgeous Victorian Bay and finished with engineered wood flooring. The kitchen/diner has been extended in to the side return, boasting tons of light, beautiful flooring, and a bespoke kitchen. There is also a small utility situated between the reception rooms and the kitchen, comprising a WC and built-in store room and appliances. The kitchen flows directly onto the stunning South facing garden through large bifold doors, on to a large sunken patio that further extends on to a timber decked patio. The first floor comprises two large double bedrooms and a fantastic family bathroom, complete with free standing bath and a large walk-in shower. The loft has been fully extended to benefit from two large double bedrooms, both of which are light and spacious and a shower room. There is an additional eaves storage within the loft. Further benefits to this wonderful home include road access via the bottom of the garden for off street parking if required. Easy access to multiple parks, including Peckham Rye and Dulwich Park. Transport links are easily provided via Honor Oak for the East London Line. Peckham Rye for the overground and East Dulwich for direct links to London Bridge.