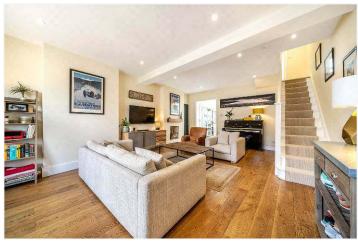

## **DESCRIPTION:**

An absolutely stunning and newly renovated Victorian terraced house situated in a highly desirable location in SE22. This beautiful family home is situated in a wonderful location near Peckham Rye Park. Comprising a large open-plan double reception, set within a gorgeous Victorian Bay and finished with engineered wood flooring. The kitchen/diner has been extended in to the side return, boasting tons of light, beautiful flooring, and a bespoke kitchen. There is also a small utility situated between the reception rooms and the kitchen, comprising a WC and built-in store room and appliances. The kitchen flows directly onto the stunning South facing garden through large bifold doors, on to a large sunken patio that further extends on to a timber decked patio. The first floor comprises two large double bedrooms and a fantastic family bathroom, complete with free standing bath and a large walk-in shower. The loft has been fully extended to benefit from two large double bedrooms, both of which are light and spacious and a shower room. There is an additional eaves storage within the loft. Further benefits to this wonderful home include road access via the bottom of the garden for off street parking if required. Easy access to multiple parks, including Peckham Rye and Dulwich Park. Transport links are easily provided via Honor Oak for the East London Line. Peckham Rye for the overground and East Dulwich for direct links to London Bridge.