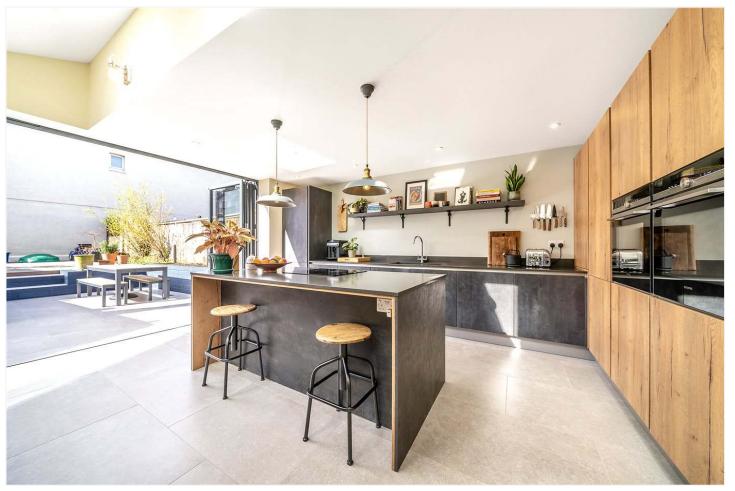

## **DESCRIPTION:**

An absolutely stunning and newly renovated Victorian terraced house situated in a highly desirable location in SE22. This beautiful family home is situated in a wonderful location near Peckham Rye Park. Comprising a large open-plan double reception, set within a gorgeous Victorian Bay and finished with engineered wood flooring. The kitchen/diner has been extended in to the side return, boasting tons of light, beautiful flooring, and a bespoke kitchen. There is also a small utility situated between the reception rooms and the kitchen, comprising a WC and built-in store room and appliances. The kitchen flows directly onto the stunning South facing garden through large bifold doors, on to a large sunken patio that further extends on to a timber decked patio. The first floor comprises two large double bedrooms and a fantastic family bathroom, complete with free standing bath and a large walk-in shower. The loft has been fully extended to benefit from two large double bedrooms, both of which are light and spacious and a shower room. There is an additional eaves storage within the loft. Further benefits to this wonderful home include road access via the bottom of the garden for off street parking if required. Easy access to multiple parks, including Peckham Rye and Dulwich Park. Transport links are easily provided via Honor Oak for the East London Line. Peckham Rye for the overground and East Dulwich for direct links to London Bridge.