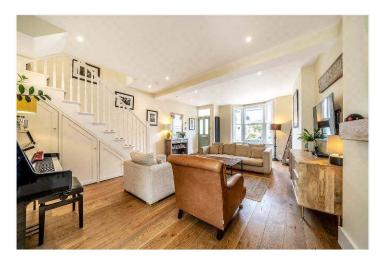

## **DESCRIPTION:**

An absolutely stunning and newly renovated Victorian terraced house situated in a highly desirable location in SE22. This beautiful family home is situated in a wonderful location near Peckham Rye Park. Comprising a large open-plan double reception, set within a gorgeous Victorian Bay and finished with engineered wood flooring. The kitchen/diner has been extended in to the side return, boasting tons of light, beautiful flooring, and a bespoke kitchen. There is also a small utility situated between the reception rooms and the kitchen, comprising a WC and built-in store room and appliances. The kitchen flows directly onto the stunning South facing garden through large bifold doors, on to a large sunken patio that further extends on to a timber decked patio. The first floor comprises two large double bedrooms and a fantastic family bathroom, complete with free standing bath and a large walk-in shower. The loft has been fully extended to benefit from two large double bedrooms, both of which are light and spacious and a shower room. There is an additional eaves storage within the loft. Further benefits to this wonderful home include road access via the bottom of the garden for off street parking if required. Easy access to multiple parks, including Peckham Rye and Dulwich Park. Transport links are easily provided via Honor Oak for the East London Line. Peckham Rye for the overground and East Dulwich for direct links to London Bridge.