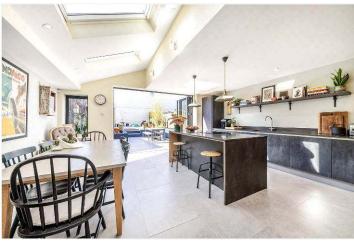

## **DESCRIPTION:**

An absolutely stunning and newly renovated Victorian terraced house situated in a highly desirable location in SE22. This beautiful family home is situated in a wonderful location near Peckham Rye Park. Comprising a large open-plan double reception, set within a gorgeous Victorian Bay and finished with engineered wood flooring. The kitchen/diner has been extended in to the side return, boasting tons of light, beautiful flooring, and a bespoke kitchen. There is also a small utility situated between the reception rooms and the kitchen, comprising a WC and built-in store room and appliances. The kitchen flows directly onto the stunning South facing garden through large bifold doors, on to a large sunken patio that further extends on to a timber decked patio. The first floor comprises two large double bedrooms and a fantastic family bathroom, complete with free standing bath and a large walk-in shower. The loft has been fully extended to benefit from two large double bedrooms, both of which are light and spacious and a shower room. There is an additional eaves storage within the loft. Further benefits to this wonderful home include road access via the bottom of the garden for off street parking if required. Easy access to multiple parks, including Peckham Rye and Dulwich Park. Transport links are easily provided via Honor Oak for the East London Line. Peckham Rye for the overground and East Dulwich for direct links to London Bridge.