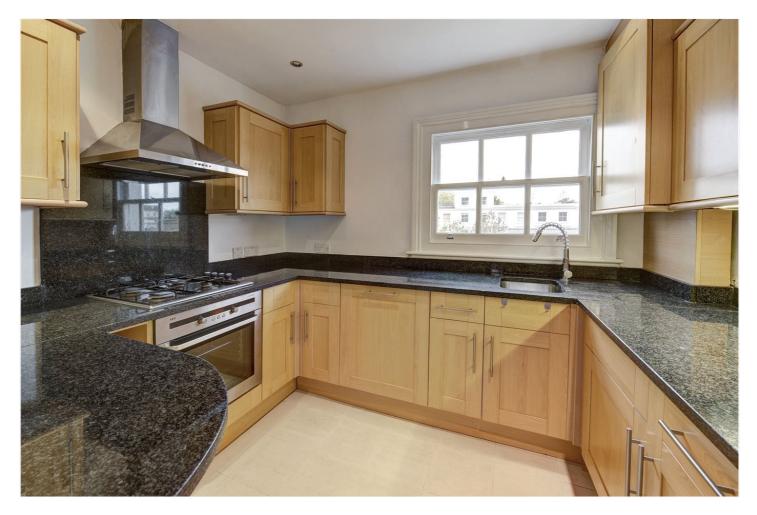

## **DESCRIPTION:**

A very well presented two bedroom upper maisonette situated on the third and fourth floors of an attractive stucco fronted Victorian end of terrace house. The property is accessed on the half landing above the second floor with accommodation including a West facing reception room, separate kitchen, two double bedrooms, bathroom and en suite WC.

## **ACCOMODATION:**

Entrance Hall | Reception Room | Kitchen | Two Bedrooms | Bathroom | En Suite WC

LOCAL AUTHORITY: The Royal Borough of Kensington & Chelsea

NEAREST PUBLIC TRANSPORT: