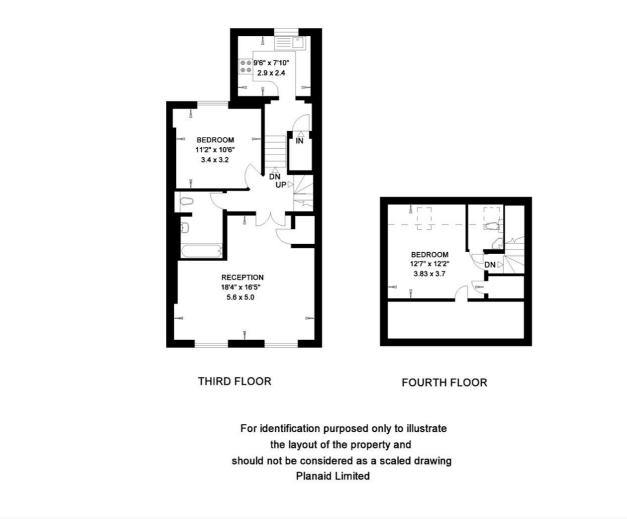

## KENSINGTON CHURCH STREET

Gross Floor Area = 79 sq. metres (Excluding Eaves) 851 sq. feet

Eaves Internal Area = 7 sq. metres 86 sq. feet

This floorplan is for illustration purposes only and is not to scale. The position and size of doors, windows, appliances and other features are approximate.