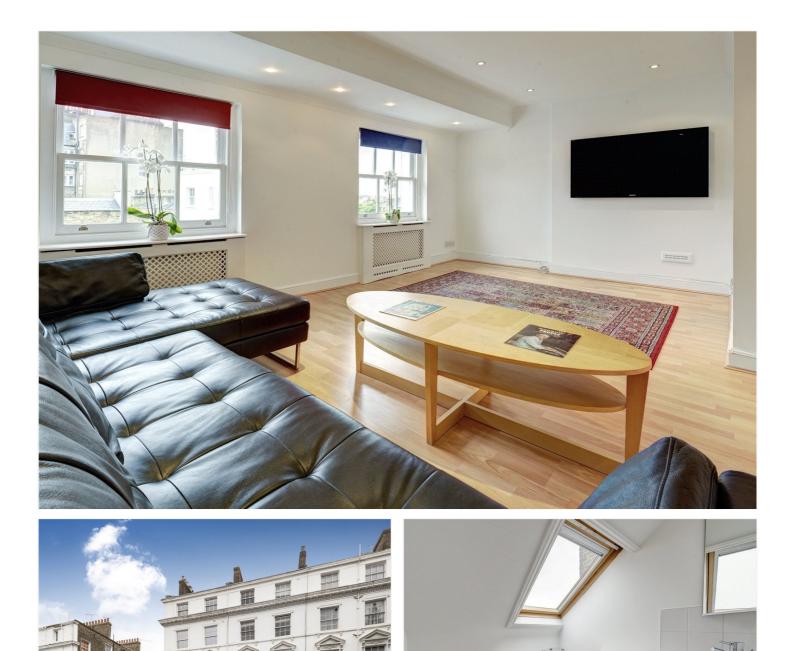

KENSINGTON CHURCH STREET, W8 **€950,000 LEASEHOLD** 

A VERY WELL PRESENTED TWO BEDROOM UPPER MAISONETTE SITUATED ON THE THIRD AND FOURTH FLOORS OF AN ATTRACTIVE STUCCO FRONTED VICTORIAN END OF TERRACE HOUSE.

## **DESCRIPTION:**

A very well presented two bedroom upper maisonette situated on the third and fourth floors of an attractive stucco fronted Victorian end of terrace house. The property is accessed on the half landing above the second floor with accommodation including a West facing reception room, separate kitchen, two double bedrooms, bathroom and en suite WC.

## **ACCOMODATION:**

Entrance Hall | Reception Room | Kitchen | Two Bedrooms | Bathroom | En Suite WC

LOCAL AUTHORITY: The Royal Borough of Kensington & Chelsea

NEAREST PUBLIC TRANSPORT: