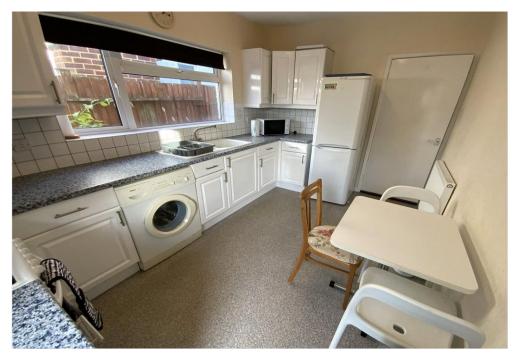

Three bedrooms with the principal bedroom benefitting from an en suite shower room

Entrance vestibule and inner hallway leading through to a fitted kitchen at the rear with access to the garden

Spacious lounge/dining room with front aspect bay window, feature stone fireplace and sliding doors to bedroom three/further reception