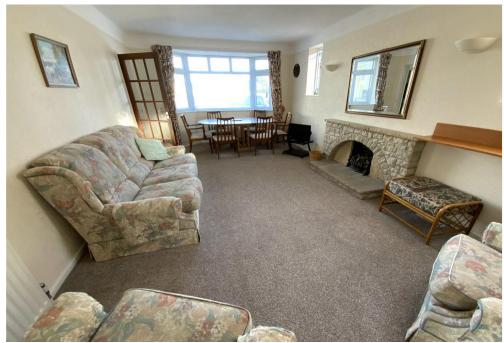

Three bedrooms with the principal bedroom benefitting from an en suite shower room

Entrance vestibule and inner hallway leading through to a fitted kitchen at the rear with access to the garden

Spacious lounge/dining room with front aspect bay window, feature stone fireplace and sliding doors to bedroom three/further reception