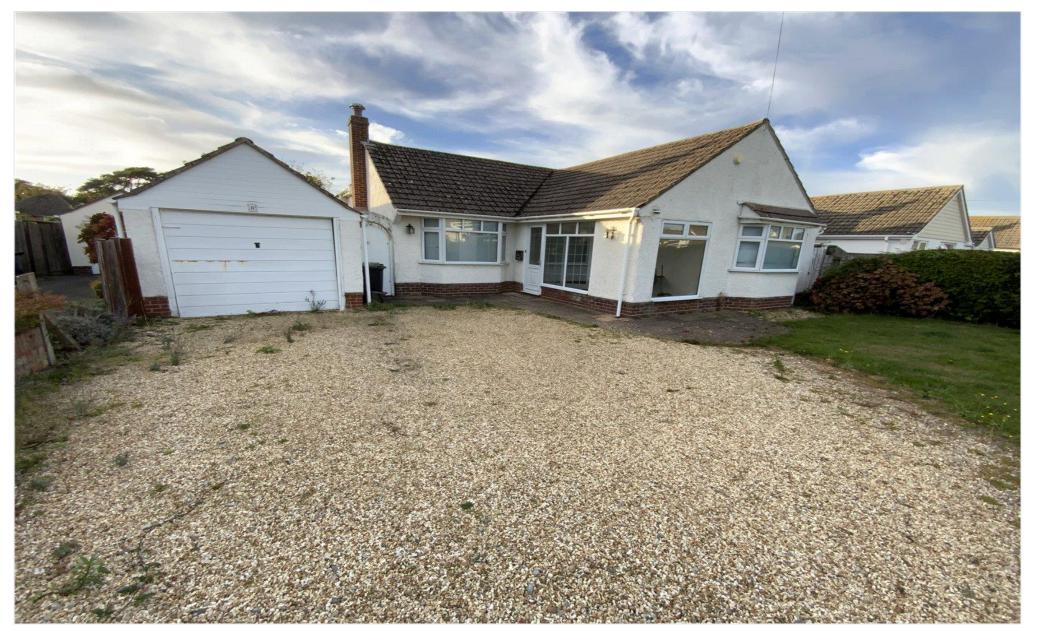

# Very well situated detached bungalow in a quiet residential cul-de-sac just a few minutes' walk from the sandy "blue flag" Avon beach.

8 Avon Run Close, Mudeford BH23 4DT Guide Price £850,000 Tenure: Freehold

# **Description:**

This very well positioned detached bungalow is just a moments' walk from sandy "blue flag" Avon beach in one of the most sought after locations in exclusive Friars Cliff. The property offers great scope to extend and improve subject to planning permission.

Established gardens at the rear with paved patio area, lawn, and mature shrubs

Detached garage with up and over door, light and power, rear window, and door. Ample off road parking space to the gravel drive at the front of the bungalow.