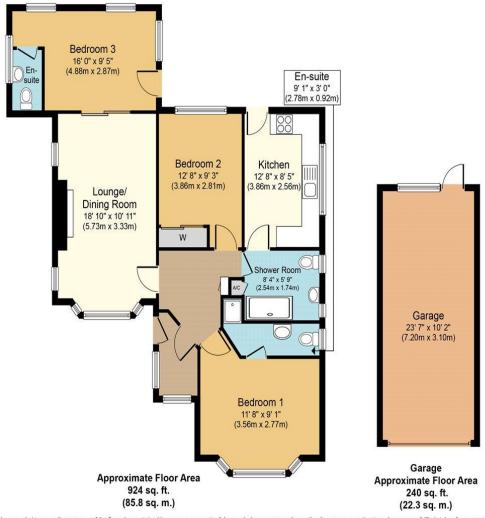

Three bedrooms with the principal bedroom benefitting from an en suite shower room

Entrance vestibule and inner hallway leading through to a fitted kitchen at the rear with access to the garden

Spacious lounge/dining room with front aspect bay window, feature stone fireplace and sliding doors to bedroom three/further reception

The third bedroom could be used as an extra reception room and benefits from an en suite cloakroom and side aspect door to the garden

Separate shower room with walk-in shower and door to the airing cupboard

Established gardens at the rear with paved patio area, lawn, and mature shrubs

Detached garage with up and over door, light and power, rear window, and door. Ample off road parking space to the gravel drive at the front of the bungalow.

## **Summary:**

- Three double bedrooms
- Lounge/dining room with bay window and feature fireplace
- Third bedroom/second reception room with WC and access to the garden
- Fitted kitchen with access to the garden
- En suite and separate shower room
- Spacious entrance porch and hallway
- Great scope to further extend and improve (stpp)
- Offered with no forward chain
- Few minutes' walk from the sandy "blue flag" Avon Beach

BCP Council – no tax band listed currently as the property was registered as a holiday rental business

Whilst every attempt has been made to ensure the accuracy of the floor plan contained here, measurements of doors, windows, rooms and any other items are approximate and no responsibility is taken for any error, omission, or mis-statement. The measurements should not be relied upon for valuation, transaction and/or funding purposes. This plan is for illustrative purposes only and should be used as such by any prospective purchaser or tenant The services, systems and appliances shown have not been tested and no guarantee as to their operability or efficiency can be given.