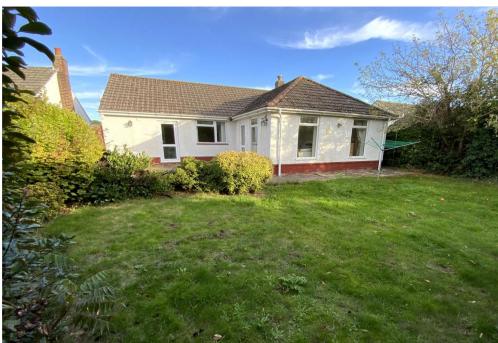

# Very well situated detached bungalow in a quiet residential cul-de-sac just a few minutes' walk from the sandy "blue flag" Avon beach.

8 Avon Run Close, Mudeford BH23 4DT Guide Price £850,000 Tenure: Freehold

# **Description:**

This very well positioned detached bungalow is just a moments' walk from sandy "blue flag" Avon beach in one of the most sought after locations in exclusive Friars Cliff. The property offers great scope to extend and improve subject to planning permission.