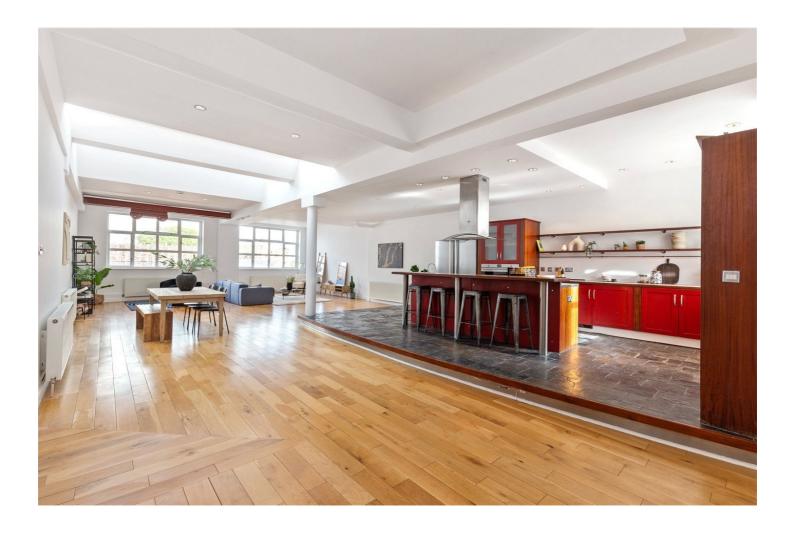

## **DESCRIPTION:**

This exquisite four bedroom penthouse apartment offers in excess of 3200sqft of lateral space alongside an outstanding private roof terrace. The property is one of only a handful of unique flats set within the sought-after Shepherdess Walk Building, a collection of bespoke apartments in a characterful Victorian warehouse conversion. One of only two penthouses accessed from the same lift, this flat is not only exclusive but utterly charming internally. Original steel beams and warehouse elements feature throughout the vast space whilst the conversion has been carefully designed to capture the essence of industrial living. The centrepiece of the property is a grand social space incorporating huge living area and significant kitchen. The master suite is enhanced by vaulted ceilings with roof lights alongside ensuite shower room and private dressing room whilst a second large bedroom again benefits from ensuite. A further two bedrooms are located off the grand hallway as is the family sized bathroom.