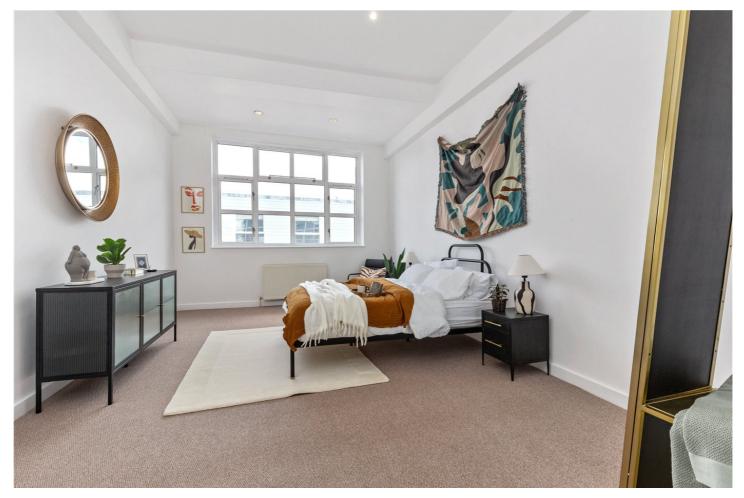

## **DESCRIPTION:**

This exquisite four bedroom penthouse apartment offers in excess of 3200sqft of lateral space alongside an outstanding private roof terrace. The property is one of only a handful of unique flats set within the sought-after Shepherdess Walk Building, a collection of bespoke apartments in a characterful Victorian warehouse conversion. One of only two penthouses accessed from the same lift, this flat is not only exclusive but utterly charming internally. Original steel beams and warehouse elements feature throughout the vast space whilst the conversion has been carefully designed to capture the essence of industrial living. The centrepiece of the property is a grand social space incorporating huge living area and significant kitchen. The master suite is enhanced by vaulted ceilings with roof lights alongside ensuite shower room and private dressing room whilst a second large bedroom again benefits from ensuite. A further two bedrooms are located off the grand hallway as is the family sized bathroom.