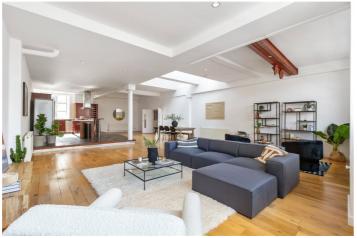

## **DESCRIPTION:**

This exquisite four bedroom penthouse apartment offers in excess of 3200sqft of lateral space alongside an outstanding private roof terrace. The property is one of only a handful of unique flats set within the sought-after Shepherdess Walk Building, a collection of bespoke apartments in a characterful Victorian warehouse conversion. One of only two penthouses accessed from the same lift, this flat is not only exclusive but utterly charming internally. Original steel beams and warehouse elements feature throughout the vast space whilst the conversion has been carefully designed to capture the essence of industrial living. The centrepiece of the property is a grand social space incorporating huge living area and significant kitchen. The master suite is enhanced by vaulted ceilings with roof lights alongside ensuite shower room and private dressing room whilst a second large bedroom again benefits from ensuite. A further two bedrooms are located off the grand hallway as is the family sized bathroom.