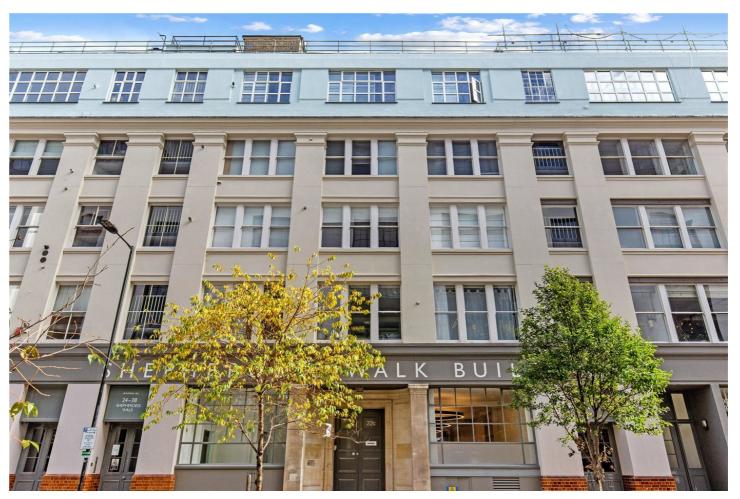

APARTMENT B2, SHEPHERDESS WALK, ISLINGTON, LONDON, N1 **£2,750,000** SHARE OF FREEHOLD

## **DESCRIPTION:**

This exquisite four bedroom penthouse apartment offers in excess of 3200sqft of lateral space alongside an outstanding private roof terrace. The property is one of only a handful of unique flats set within the sought-after Shepherdess Walk Building, a collection of bespoke apartments in a characterful Victorian warehouse conversion. One of only two penthouses accessed from the same lift, this flat is not only exclusive but utterly charming internally. Original steel beams and warehouse elements feature throughout the vast space whilst the conversion has been carefully designed to capture the essence of industrial living. The centrepiece of the property is a grand social space incorporating huge living area and significant kitchen. The master suite is enhanced by vaulted ceilings with roof lights alongside ensuite shower room and private dressing room whilst a second large bedroom again benefits from ensuite. A further two bedrooms are located off the grand hallway as is the family sized bathroom.