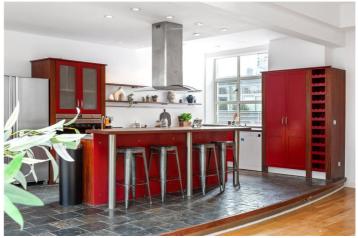

## **DESCRIPTION:**

This exquisite four bedroom penthouse apartment offers in excess of 3200sqft of lateral space alongside an outstanding private roof terrace. The property is one of only a handful of unique flats set within the sought-after Shepherdess Walk Building, a collection of bespoke apartments in a characterful Victorian warehouse conversion. One of only two penthouses accessed from the same lift, this flat is not only exclusive but utterly charming internally. Original steel beams and warehouse elements feature throughout the vast space whilst the conversion has been carefully designed to capture the essence of industrial living. The centrepiece of the property is a grand social space incorporating huge living area and significant kitchen. The master suite is enhanced by vaulted ceilings with roof lights alongside ensuite shower room and private dressing room whilst a second large bedroom again benefits from ensuite. A further two bedrooms are located off the grand hallway as is the family sized bathroom.