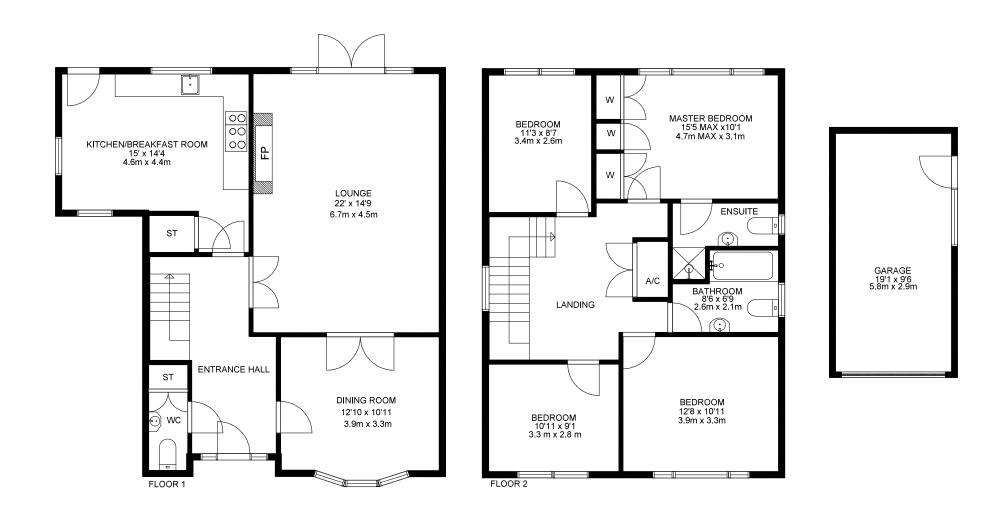

## GUIDE PRICE £600,000 FREEHOLD

Stunning four double bedroom detached house conveniently positioned in the centre of Ferndown, close to the high street and a range of amenities.

Further benefits include a detached garage, very private landscaped garden and a driveway that can accommodate several vehicles.

Four Double Bedrooms
Detached House
Lovely Rear Garden With Side Access
Off Road Parking For Several Vehicles
Vendor Suited
Master En-suite
Detached Garage
Two Reception Rooms
Downstairs Cloakroom
Immaculate Throughout
Close To Local Amenities
Walking Distance To Ferndown High Street