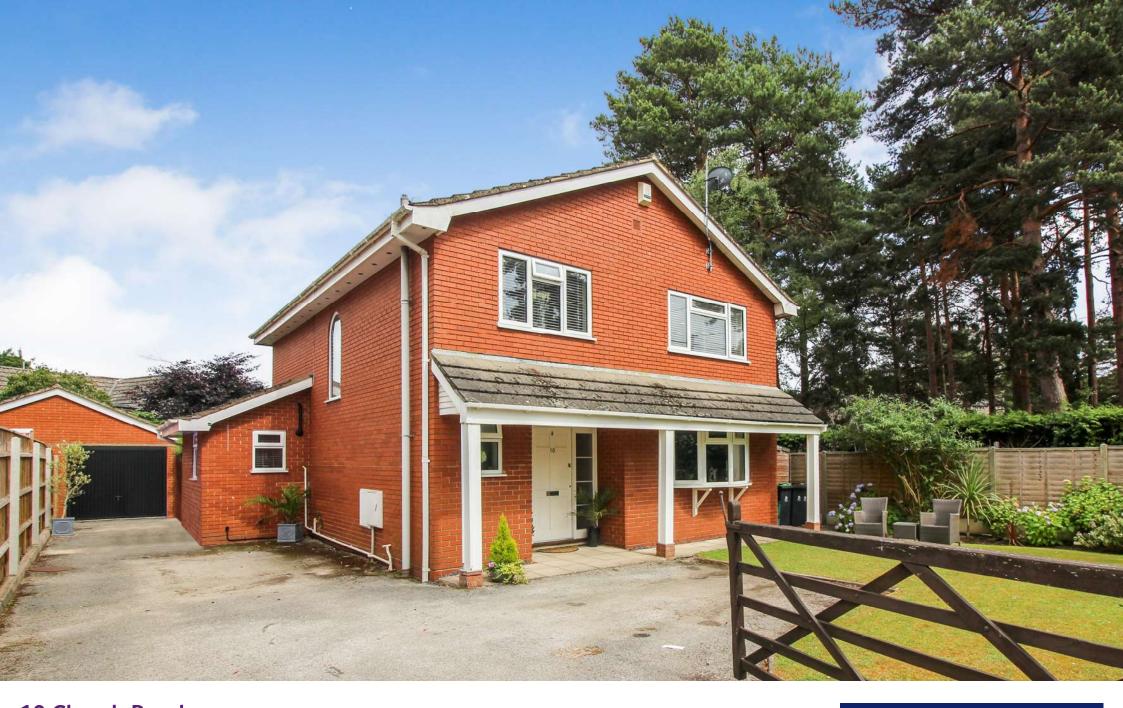

10 Church Road
Ferndown, BH22 9EU
GUIDE PRICE £600,000

Winkworth

## GUIDE PRICE £600,000 FREEHOLD

Stunning four double bedroom detached house conveniently positioned in the centre of Ferndown, close to the high street and a range of amenities.

Further benefits include a detached garage, very private landscaped garden and a driveway that can accommodate several vehicles.

Four Double Bedrooms
Detached House
Lovely Rear Garden With Side Access
Off Road Parking For Several Vehicles
Vendor Suited
Master En-suite
Detached Garage
Two Reception Rooms
Downstairs Cloakroom
Immaculate Throughout
Close To Local Amenities
Walking Distance To Ferndown High Street