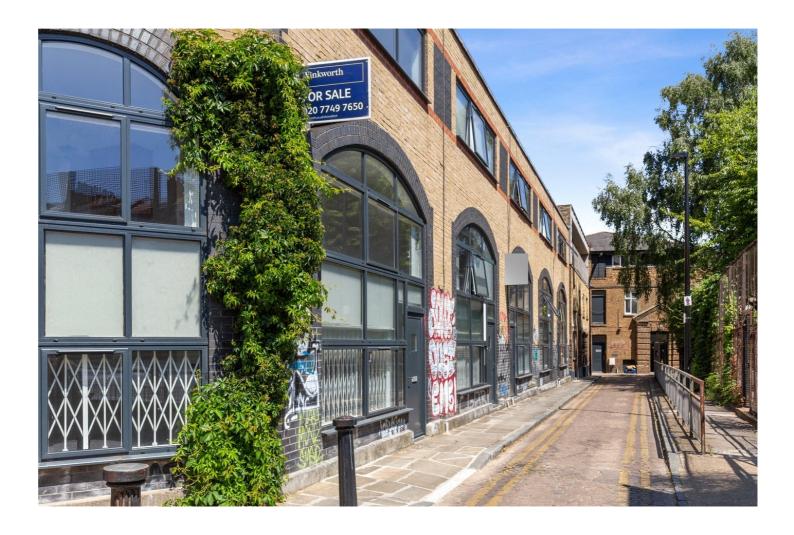

SHACKLEWELL STREET, E2

'OFFERS IN EXCESS OF' £725,000 LEASEHOLD

Shacklewell Street is enviably located with Shoreditch High Street, Bethnal Green and Hoxton overground close by. Liverpool Street, Bethnal Green and Old Street underground stations are also within easy walking distance. The City is also close by. You are also in close proximity to Brick Lane, Columbia Road and Spitalfields Market offering a vast array of local amenities, boutique shops, cafes, bars, pop-ups and restaurants.