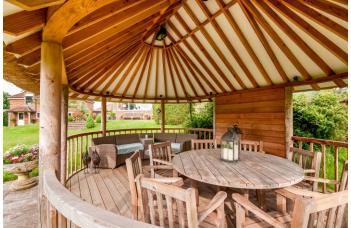

Outside a gated entrance leads to the driveway and double garage/ancillary accommodation currently a large games room. There is also a large separate brick-built out building/log store. The beautiful landscaped gardens of around 1.1 acres are laid to lawn with mature shrubs and trees, a terraced area with a safari breeze house make it ideal for 'al fresco' entertaining and feature pond.