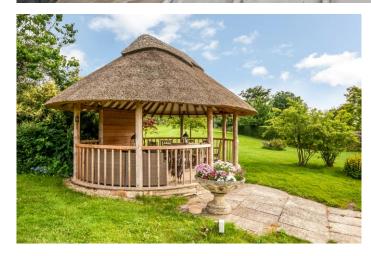

Outside a gated entrance leads to the driveway and double garage/ancillary accommodation currently a large games room. There is also a large separate brick-built out building/log store. The beautiful landscaped gardens of around 1.1 acres are laid to lawn with mature shrubs and trees, a terraced area with a safari breeze house make it ideal for 'al fresco' entertaining and feature pond.