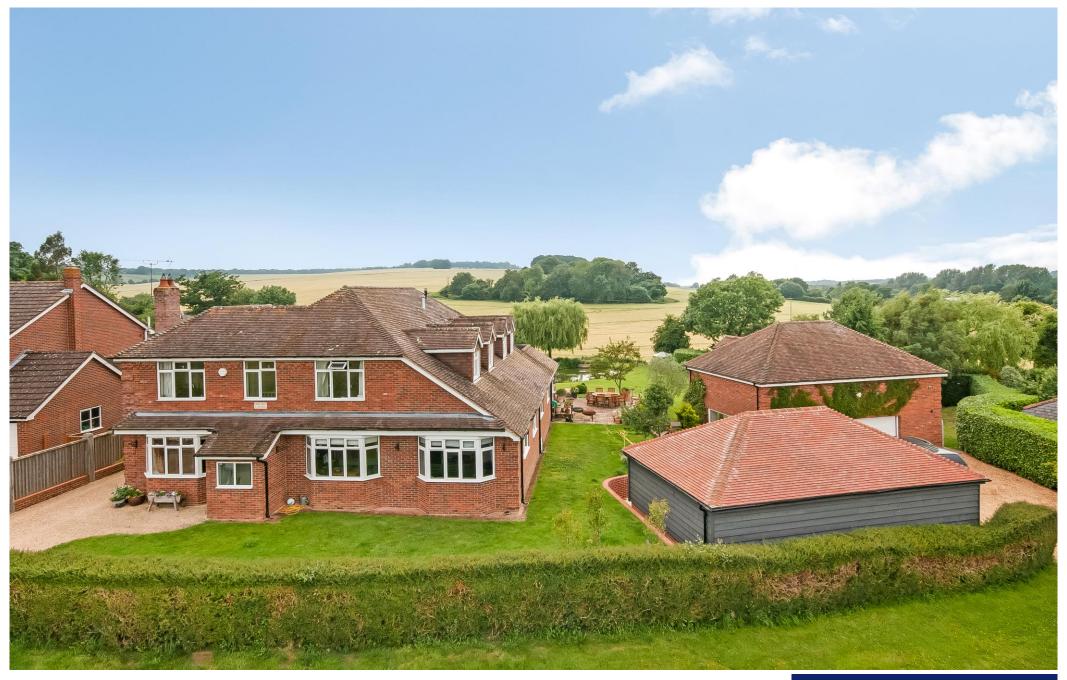

# BEAUTIFUL DETACHED FAMILY HOME WITH STUNNING VIEWS

Green Croft is a truly stunning family home situated on Top Green in the desirable village of Lockerley with superb and far reaching countryside views. Lockerley is located approximately six miles east of the market town of Romsey with the cities of Winchester, Salisbury and Southampton easily accessible. The village has an excellent convenience store and day to day facilities including the highly regarded primary school, church and public house, a pop-up Post office and coffee shop are just a short drive away. The property is also well served by local independent schools. Train stations are at nearby Dunbridge and West Dean and major road links including Junction 2 of the M27 offer excellent commuter access, whilst there are also many beautiful country walks in the immediate surrounding area.

The property has been lovingly extended and improved by the current owner to provide light and airey living accommodation ideally suited to the growing family. There is a very spacious open plan kitchen/dining/living room with stunning viewings over the grounds to the rear and farmland beyond. A further three reception rooms provide a formal dining room, sitting room and tv room. Stairs lead to the first floor and the five bedrooms. The master benefits from double doors opening onto the roof space taking advantage of the stunning views and also has a dressing area and en-suite facilities.

Outside a gated entrance leads to the driveway and double garage/ancillary accommodation currently a large games room. There is also a large separate brick-built out building/log store. The beautiful landscaped gardens of around 1.1 acres are laid to lawn with mature shrubs and trees, a terraced area with a safari breeze house make it ideal for 'al fresco' entertaining and feature pond.