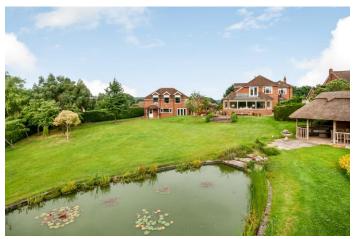

# BEAUTIFUL DETACHED FAMILY HOME WITH STUNNING VIEWS

Green Croft is a truly stunning family home situated on Top Green in the desirable village of Lockerley with superb and far reaching countryside views. Lockerley is located approximately six miles east of the market town of Romsey with the cities of Winchester, Salisbury and Southampton easily accessible. The village has an excellent convenience store and day to day facilities including the highly regarded primary school, church and public house, a pop-up Post office and coffee shop are just a short drive away. The property is also well served by local independent schools. Train stations are at nearby Dunbridge and West Dean and major road links including Junction 2 of the M27 offer excellent commuter access, whilst there are also many beautiful country walks in the immediate surrounding area.

Outside a gated entrance leads to the driveway and double garage/ancillary accommodation currently a large games room. There is also a large separate brick-built out building/log store. The beautiful landscaped gardens of around 1.1 acres are laid to lawn with mature shrubs and trees, a terraced area with a safari breeze house make it ideal for 'al fresco' entertaining and feature pond.