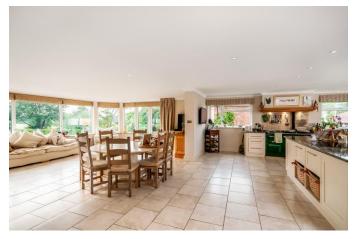

The property has been lovingly extended and improved by the current owner to provide light and airey living accommodation ideally suited to the growing family. There is a very spacious open plan kitchen/dining/living room with stunning viewings over the grounds to the rear and farmland beyond. A further three reception rooms provide a formal dining room, sitting room and tv room. Stairs lead to the first floor and the five bedrooms. The master benefits from double doors opening onto the roof space taking advantage of the stunning views and also has a dressing area and en-suite facilities.