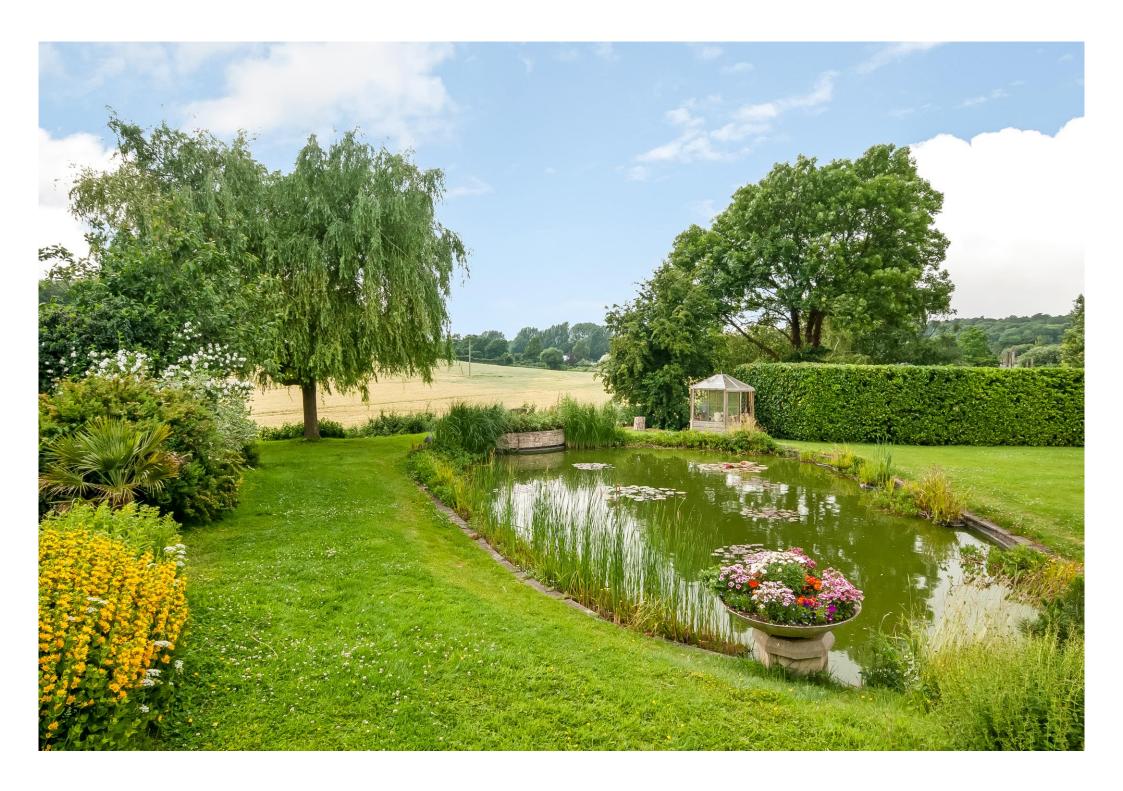

Outside a gated entrance leads to the driveway and double garage/ancillary accommodation currently a large games room. There is also a large separate brick-built out building/log store. The beautiful landscaped gardens of around 1.1 acres are laid to lawn with mature shrubs and trees, a terraced area with a safari breeze house make it ideal for 'al fresco' entertaining and feature pond.