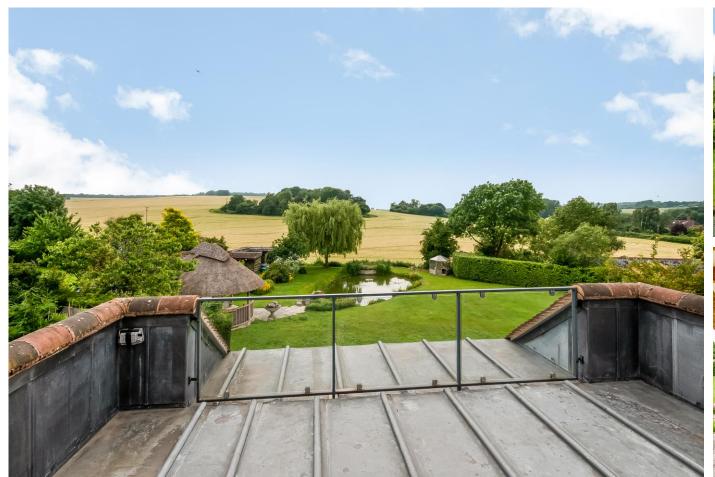

The property has been lovingly extended and improved by the current owner to provide light and airey living accommodation ideally suited to the growing family. There is a very spacious open plan kitchen/dining/living room with stunning viewings over the grounds to the rear and farmland beyond. A further three reception rooms provide a formal dining room, sitting room and tv room. Stairs lead to the first floor and the five bedrooms. The master benefits from double doors opening onto the roof space taking advantage of the stunning views and also has a dressing area and en-suite facilities.

Outside a gated entrance leads to the driveway and double garage/ancillary accommodation currently a large games room. There is also a large separate brick-built out building/log store. The beautiful landscaped gardens of around 1.1 acres are laid to lawn with mature shrubs and trees, a terraced area with a safari breeze house make it ideal for 'al fresco' entertaining and feature pond.