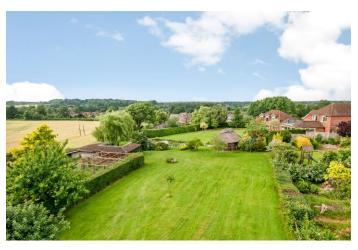

Outside a gated entrance leads to the driveway and double garage/ancillary accommodation currently a large games room. There is also a large separate brick-built out building/log store. The beautiful landscaped gardens of around 1.1 acres are laid to lawn with mature shrubs and trees, a terraced area with a safari breeze house make it ideal for 'al fresco' entertaining and feature pond.