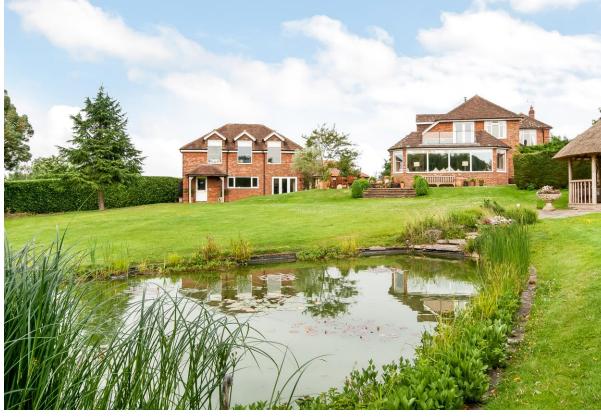

# BEAUTIFUL DETACHED FAMILY HOME WITH STUNNING VIEWS

Green Croft is a truly stunning family home situated on Top Green in the desirable village of Lockerley with superb and far reaching countryside views. Lockerley is located approximately six miles east of the market town of Romsey with the cities of Winchester, Salisbury and Southampton easily accessible. The village has an excellent convenience store and day to day facilities including the highly regarded primary school, church and public house, a pop-up Post office and coffee shop are just a short drive away. The property is also well served by local independent schools. Train stations are at nearby Dunbridge and West Dean and major road links including Junction 2 of the M27 offer excellent commuter access, whilst there are also many beautiful country walks in the immediate surrounding area.

The property has been lovingly extended and improved by the current owner to provide light and airey living accommodation ideally suited to the growing family. There is a very spacious open plan kitchen/dining/living room with stunning viewings over the grounds to the rear and farmland beyond. A further three reception rooms provide a formal dining room, sitting room and tv room. Stairs lead to the first floor and the five bedrooms. The master benefits from double doors opening onto the roof space taking advantage of the stunning views and also has a dressing area and en-suite facilities.

Outside a gated entrance leads to the driveway and double garage/ancillary accommodation currently a large games room. There is also a large separate brick-built out building/log store. The beautiful landscaped gardens of around 1.1 acres are laid to lawn with mature shrubs and trees, a terraced area with a safari breeze house make it ideal for 'al fresco' entertaining and feature pond.