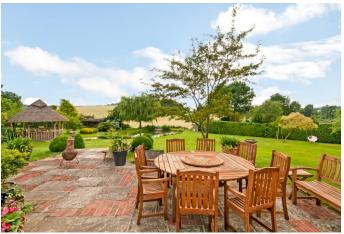

Outside a gated entrance leads to the driveway and double garage/ancillary accommodation currently a large games room. There is also a large separate brick-built out building/log store. The beautiful landscaped gardens of around 1.1 acres are laid to lawn with mature shrubs and trees, a terraced area with a safari breeze house make it ideal for 'al fresco' entertaining and feature pond.