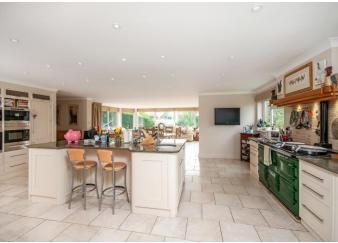

The property has been lovingly extended and improved by the current owner to provide light and airey living accommodation ideally suited to the growing family. There is a very spacious open plan kitchen/dining/living room with stunning viewings over the grounds to the rear and farmland beyond. A further three reception rooms provide a formal dining room, sitting room and tv room. Stairs lead to the first floor and the five bedrooms. The master benefits from double doors opening onto the roof space taking advantage of the stunning views and also has a dressing area and en-suite facilities.