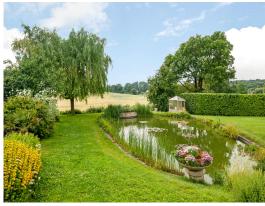

Outside a gated entrance leads to the driveway and double garage/ancillary accommodation currently a large games room. There is also a large separate brick-built out building/log store. The beautiful landscaped gardens of around 1.1 acres are laid to lawn with mature shrubs and trees, a terraced area with a safari breeze house make it ideal for 'al fresco' entertaining and feature pond.