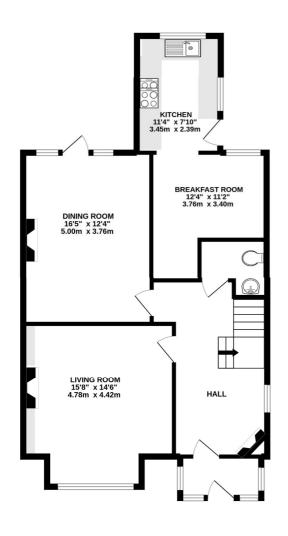

Features on the ground floor include an entrance porch, large reception hall, a spacious front aspect reception room, a dining room with access to the rear garden, kitchen, breakfast room and downstairs WC.

#### Entrance Hall

**Living Room** - 15'8" x 14'6" max (4.78m x 4.42m max)

**Dining Room** - 16'5" x 12'4" max (5m x 3.76m max)

**Breakfast Room** - 12'4" x 11'2" max (3.76m x 3.4m max)

**Kitchen** -  $11'4" \times 7'10" \max (3.45m \times 2.4m \max)$ 

**Bathroom** - 10'2" x 7'6" max (3.1m x 2.29m max)

Garden - Approx. 100ft

**GROUND FLOOR** 

FIRST FLOOR