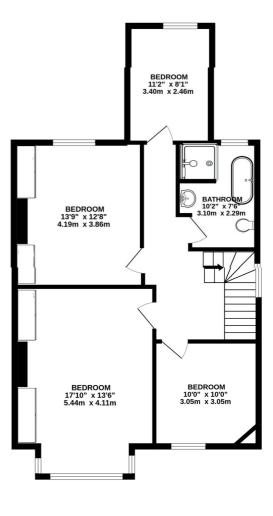

Upstairs, you will find four well-proportioned bedrooms and the family bathroom.

Externally, the property benefits from a mature rear garden that extends to approximately 100 feet, whilst to the front of the property, a driveway provides ample off street parking.

#### Cloakroom/WC

**Bedroom** - 17'10" x 13'6" max (5.44m x 4.11m max)

**Bedroom** - 13'9" x 12'8" max (4.2m x 3.86m max)

**Bedroom** - 10' x 10' max (3.05m x 3.05m max)

**Bedroom** - 11'2" x 8'1" max (3.4m x 2.46m max)

**Bathroom** - 10'2" x 7'6" max (3.1m x 2.29m max)

Garden - Approx. 100ft

**GROUND FLOOR** 

FIRST FLOOR