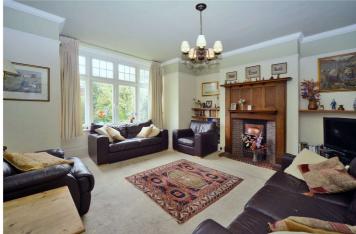

Features on the ground floor include an entrance porch, large reception hall, a spacious front aspect reception room, a dining room with access to the rear garden, kitchen, breakfast room and downstairs WC.

#### Entrance Hall

**Living Room** - 15'8" x 14'6" max (4.78m x 4.42m max)

**Dining Room** - 16'5" x 12'4" max (5m x 3.76m max)

**Breakfast Room** - 12'4" x 11'2" max (3.76m x 3.4m max)

**Kitchen** -  $11'4" \times 7'10" \max (3.45m \times 2.4m \max)$ 