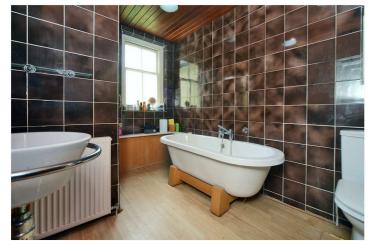

**Bathroom** - 10'2" x 7'6" max (3.1m x 2.29m max)

Garden - Approx. 100ft

**GROUND FLOOR** 

FIRST FLOOR