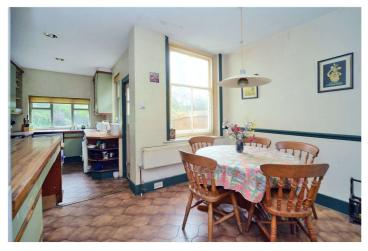

Features on the ground floor include an entrance porch, large reception hall, a spacious front aspect reception room, a dining room with access to the rear garden, kitchen, breakfast room and downstairs WC.

#### Entrance Hall

**Living Room** - 15'8" x 14'6" max (4.78m x 4.42m max)

**Dining Room** - 16'5" x 12'4" max (5m x 3.76m max)

**Breakfast Room** - 12'4" x 11'2" max (3.76m x 3.4m max)

**Kitchen** -  $11'4" \times 7'10" \max (3.45m \times 2.4m \max)$ 