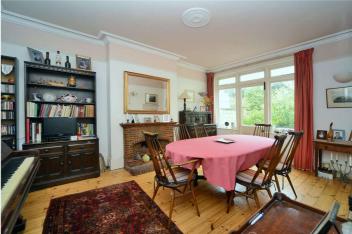

Features on the ground floor include an entrance porch, large reception hall, a spacious front aspect reception room, a dining room with access to the rear garden, kitchen, breakfast room and downstairs WC.

#### Entrance Hall

**Living Room** - 15'8" x 14'6" max (4.78m x 4.42m max)

**Dining Room** - 16'5" x 12'4" max (5m x 3.76m max)

**Breakfast Room** - 12'4" x 11'2" max (3.76m x 3.4m max)

**Kitchen** -  $11'4" \times 7'10" \max (3.45m \times 2.4m \max)$ 