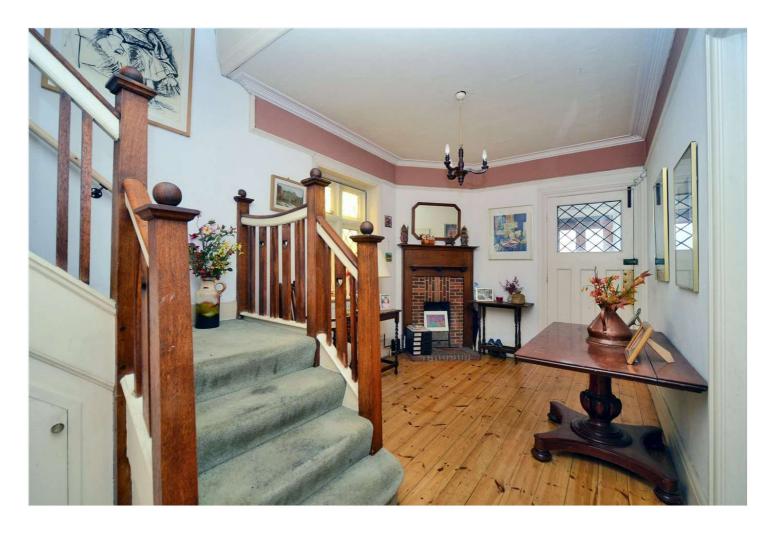

Features on the ground floor include an entrance porch, large reception hall, a spacious front aspect reception room, a dining room with access to the rear garden, kitchen, breakfast room and downstairs WC.

#### Entrance Hall

**Living Room** - 15'8" x 14'6" max (4.78m x 4.42m max)

**Dining Room** - 16'5" x 12'4" max (5m x 3.76m max)

**Breakfast Room** - 12'4" x 11'2" max (3.76m x 3.4m max)

**Kitchen** -  $11'4" \times 7'10" \max (3.45m \times 2.4m \max)$ 