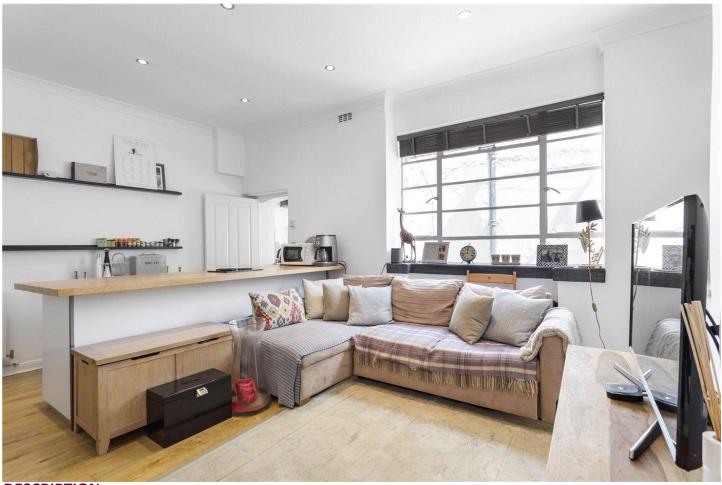

## **DESCRIPTION:**

The apartment is located on the lower ground floor of a Grade II listed house and comprises of a double bedroom (overlooking a small courtyard to the rear), a family bathroom, a kitchen and a semi open plan reception room with east facing sash windows. In addition, the flat has many original features, including sash windows and high ceilings throughout. Wilmington Square is located off Rosebery Avenue, near Exmouth Market, where many popular bars, restaurants and boutique shops can be found. Farringdon and Angel tube stations are both within walking distance. The City and West End are both easily accessible.