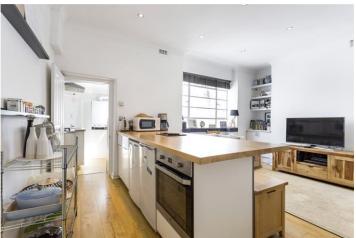

## **DESCRIPTION:**

The apartment is located on the lower ground floor of a Grade II listed house and comprises of a double bedroom (overlooking a small courtyard to the rear), a family bathroom, a kitchen and a semi open plan reception room with east facing sash windows. In addition, the flat has many original features, including sash windows and high ceilings throughout. Wilmington Square is located off Rosebery Avenue, near Exmouth Market, where many popular bars, restaurants and boutique shops can be found. Farringdon and Angel tube stations are both within walking distance. The City and West End are both easily accessible.