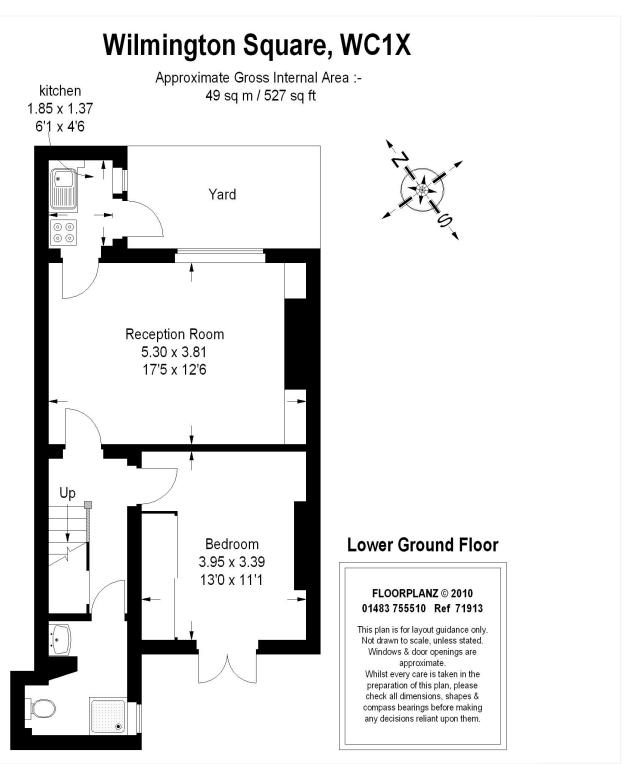

## **DESCRIPTION:**

The apartment is located on the lower ground floor of a Grade II listed house and comprises of a double bedroom (overlooking a small courtyard to the rear), a family bathroom, a kitchen and a semi open plan reception room with east facing sash windows. In addition, the flat has many original features, including sash windows and high ceilings throughout. Wilmington Square is located off Rosebery Avenue, near Exmouth Market, where many popular bars, restaurants and boutique shops can be found. Farringdon and Angel tube stations are both within walking distance. The City and West End are both easily accessible.