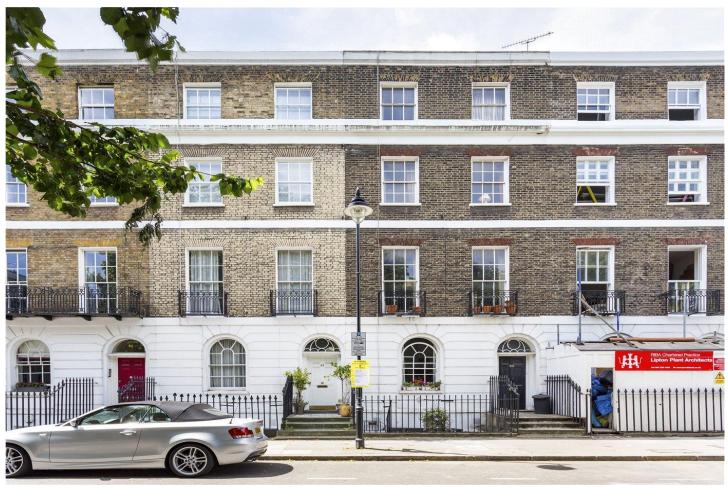

WILMINGTON SQUARE, WC1X **£550,000** LEASEHOLD 989 YEARS

A LARGE AND EXCEPTIONALLY WELL LOCATED ONE BEDROOM FLAT SET ON THE WEST SIDE OF A SOUGHT-AFTER GEORGIAN GARDEN SQUARE IN THE HEART OF CLERKENWELL.

## **DESCRIPTION:**

The apartment is located on the lower ground floor of a Grade II listed house and comprises of a double bedroom (overlooking a small courtyard to the rear), a family bathroom, a kitchen and a semi open plan reception room with east facing sash windows. In addition, the flat has many original features, including sash windows and high ceilings throughout. Wilmington Square is located off Rosebery Avenue, near Exmouth Market, where many popular bars, restaurants and boutique shops can be found. Farringdon and Angel tube stations are both within walking distance. The City and West End are both easily accessible.