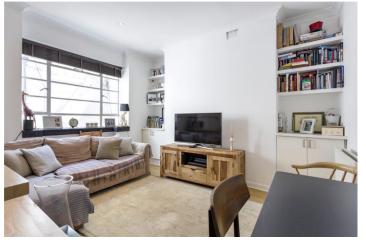

## **DESCRIPTION:**

The apartment is located on the lower ground floor of a Grade II listed house and comprises of a double bedroom (overlooking a small courtyard to the rear), a family bathroom, a kitchen and a semi open plan reception room with east facing sash windows. In addition, the flat has many original features, including sash windows and high ceilings throughout. Wilmington Square is located off Rosebery Avenue, near Exmouth Market, where many popular bars, restaurants and boutique shops can be found. Farringdon and Angel tube stations are both within walking distance. The City and West End are both easily accessible.