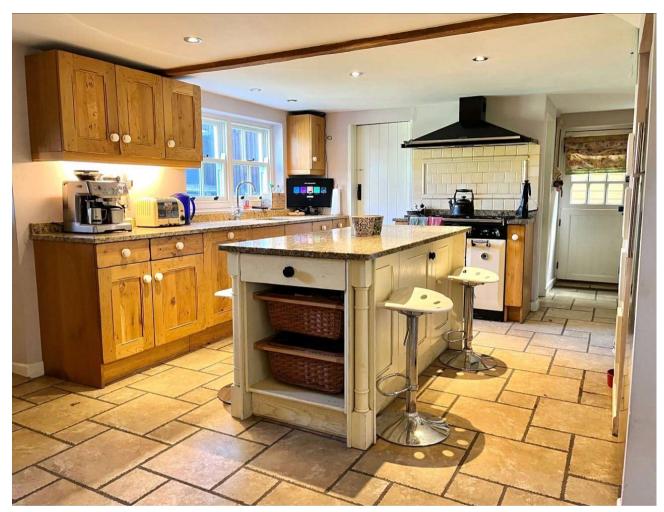

# Kitchen/Dining Room

Well fitted kitchen with range of units under granite worktops incorporating inset butler sink. Double glazed sash window overlooking the garden. Integrated Bosch dishwasher. Space for Range cooker with pull out racked units both sides and large Rangemaster extractor in canopy above. Large central island unit with drawer, pull out baskets, cupboards and integrated Bosch microwave oven with drawer under. Space for large fridge/freezer. Recessed low voltage down lighters. Useful under stairs space rising to first floor. Radiator with cover and coat rack. Stable door leading to the side of the property.