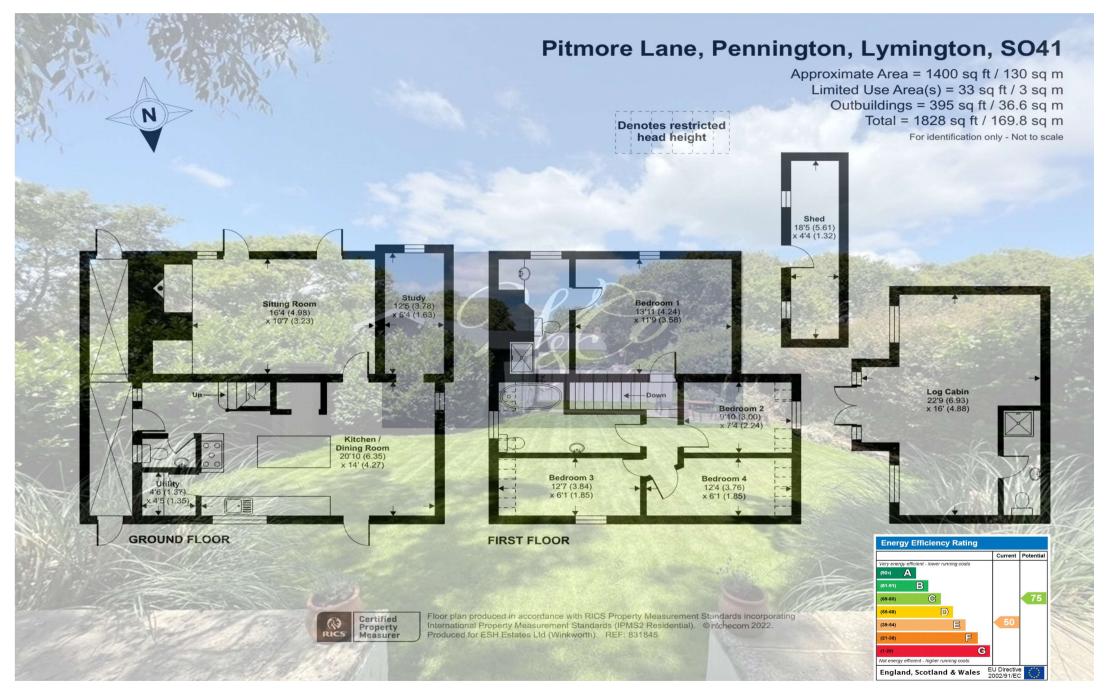

# Kitchen/Dining Room

Well fitted kitchen with range of units under granite worktops incorporating inset butler sink. Double glazed sash window overlooking the garden. Integrated Bosch dishwasher. Space for Range cooker with pull out racked units both sides and large Rangemaster extractor in canopy above. Large central island unit with drawer, pull out baskets, cupboards and integrated Bosch microwave oven with drawer under. Space for large fridge/freezer. Recessed low voltage down lighters. Useful under stairs space rising to first floor. Radiator with cover and coat rack. Stable door leading to the side of the property.

# **Utility Room**

Work surface to one wall with space and plumbing for washing machine and dishwasher under. Double eye level cupboard. Wall mounted boiler for central heating and domestic hot water. Ventaxia extractor fan and low voltage recessed down lighter. Tiled flooring.

# Study

TV aerial point. Radiator. Window seat with storage under. Wall light point. Double glazed sash box window.

# **Sitting Room**

Recessed fireplace and range of deep shelving to side with Clearview woodburner on stone hearth, exposed brickwork behind and wooden lintel over. TV aerial point. Wall light points. Recessed double glazed French doors opening to the patio and garden.

## Bedroom One

Built in wardrobe cupboards either side of the chimney breast with storage above. Radiator with cover. Double glazed sash box window with shutters. Door to:

## **En Suite Shower Room**

Comprising good size fully tiled shower cubicle. Low level WC. Pedestal wash hand basin with tiled splashback and range of deep shelving behind. Chromium ladder style radiator. Tiled flooring. Wall light points. Ventaxia extractor fan. Double glazed sash box window.

## **Bedroom Two**

Radiator. Wall light point. Double glazed sash box window.

## **Bedroom Three**

Radiator with cover. Wall light point. Double glazed sash box window.

## **Bedroom Four**

Radiator. Wall light point. Double glazed sash box window.

## Bathroom

Comprising roll top bath on claw feet with telephone style mixer tap and shower attachment with walls tiled behind. Pedestal wash hand basin with tiled splashback. Low level WC. Radiator/towel rail. Ventaxia extractor fan. Recessed low voltage down lighters. Tiled flooring. Double glazed sash box window.

## **Holiday Lodge**

Located at the rear of the garden this well-equipped holiday chalet provides additional accommodation as well as an opportunity to do holiday lets.

Side gate gives access to the side of the property with paved path flanked by raised border and leads through to: