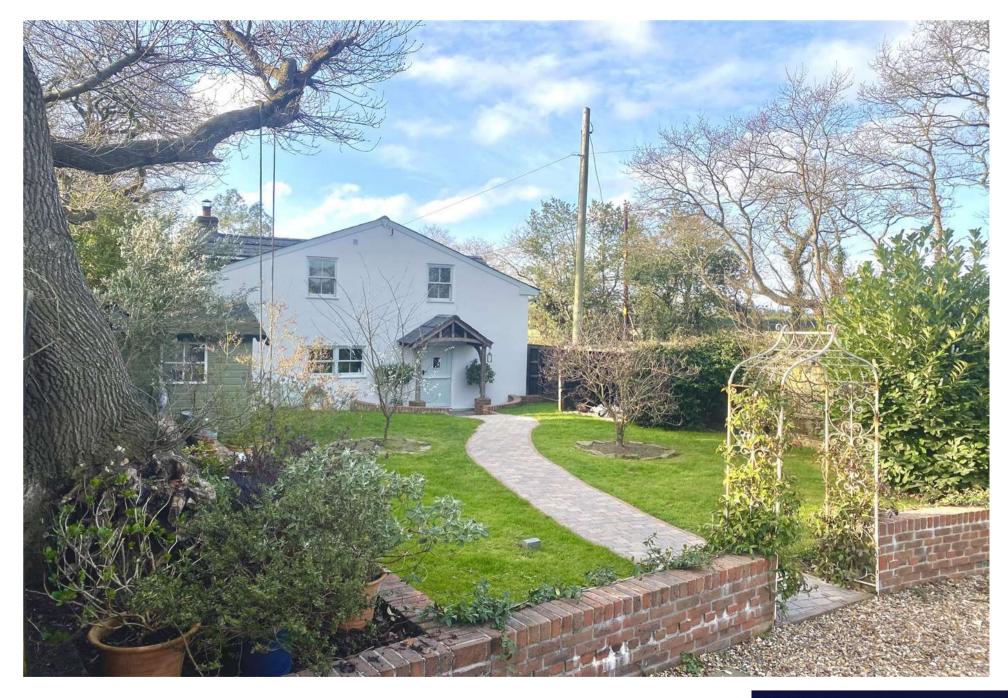

PITMORE LANE, SWAY £875,000 FREEHOLD

Winkworth

A well-presented detached cottage set in delightful gardens and overlooking neighbouring fields and paddocks.

## Outside

Wide concrete and loose shingle driveway with twin five bar gates opening to large loose shingle drive, which provides ample parking and turning area, flanked by raised lawn and border, enclosed by fencing.

## Rear Garden

A particular feature of the property south facing with large paved patio immediately to the rear of the property partly covered by a pergola. Raised beds on both sides. Small store shed and two steps up to a large expanse of lawn with raised beds to both sides. Crazy paved seating area. Further well stocked shaped beds and large raised patio area to the bottom of the garden enjoying views over adjoining paddocks. The garden is well enclosed by hedging and fencing. Small shed and good sized covered store.