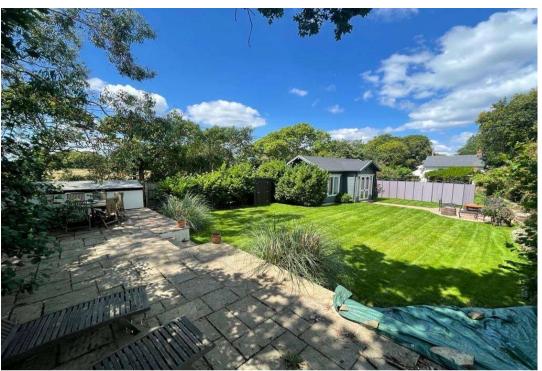

## Rear Garden

A particular feature of the property south facing with large paved patio immediately to the rear of the property partly covered by a pergola. Raised beds on both sides. Small store shed and two steps up to a large expanse of lawn with raised beds to both sides. Crazy paved seating area. Further well stocked shaped beds and large raised patio area to the bottom of the garden enjoying views over adjoining paddocks. The garden is well enclosed by hedging and fencing. Small shed and good sized covered store.