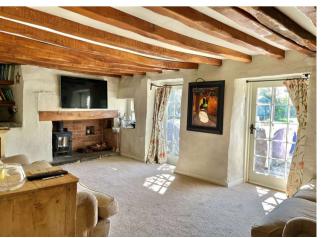

# **Sitting Room**

Recessed fireplace and range of deep shelving to side with Clearview woodburner on stone hearth, exposed brickwork behind and wooden lintel over. TV aerial point. Wall light points. Recessed double glazed French doors opening to the patio and garden.