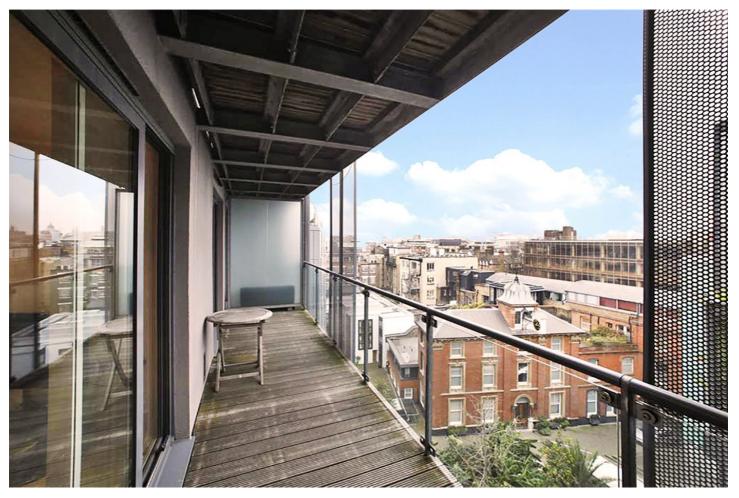

HORSE SHOE COURT, 11 BREWHOUSE YARD, LONDON, EC1V **£590,000 LEASEHOLD** 

A FANTASTIC ONE BEDROOM FLAT SET ON THE SIXTH FLOOR OF BREWHOUSE YARD WITH A LARGE SOUTH-WEST FACING TERRACE.

Clerkenwell | 020 7405 1288 | clerkenwell@winkworth.co.uk

## **DESCRIPTION:**

With views of the City and St Pauls and comprising of approximately 562 sqft of internal space this is exceptionally good value.

Offered with a long lease, 24 hour concierge and lift access it is also very quiet and is not overlooked.