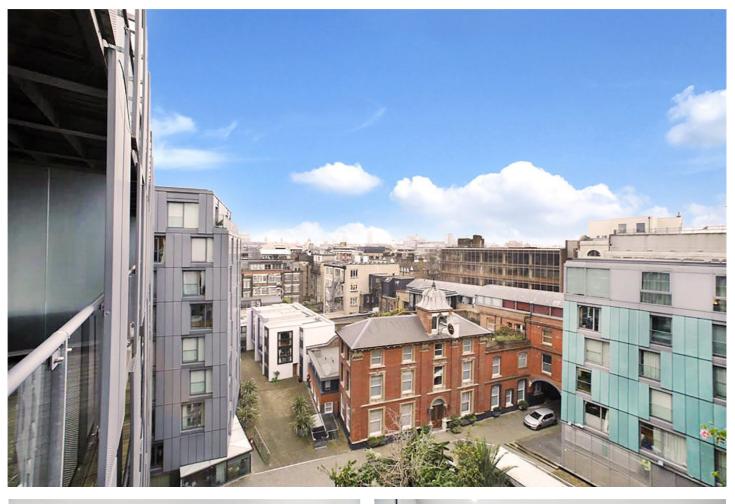

HORSE SHOE COURT, 11 BREWHOUSE YARD, LONDON, EC1V **£590,000 LEASEHOLD** 

A FANTASTIC ONE BEDROOM FLAT SET ON THE SIXTH FLOOR OF BREWHOUSE YARD WITH A LARGE SOUTH-WEST FACING TERRACE.

Clerkenwell | 020 7405 1288 | clerkenwell@winkworth.co.uk

## **DESCRIPTION:**

With views of the City and St Pauls and comprising of approximately 562 sqft of internal space this is exceptionally good value.

Offered with a long lease, 24 hour concierge and lift access it is also very quiet and is not overlooked.

This particularly well sought after development is within easy walking distance from the popular and trendy hotspots of Clerkenwell, whilst also being within close proximity to The City and West End. Farringdon Station (impending Crossrail), Barbican and Old Street Stations are all close by.