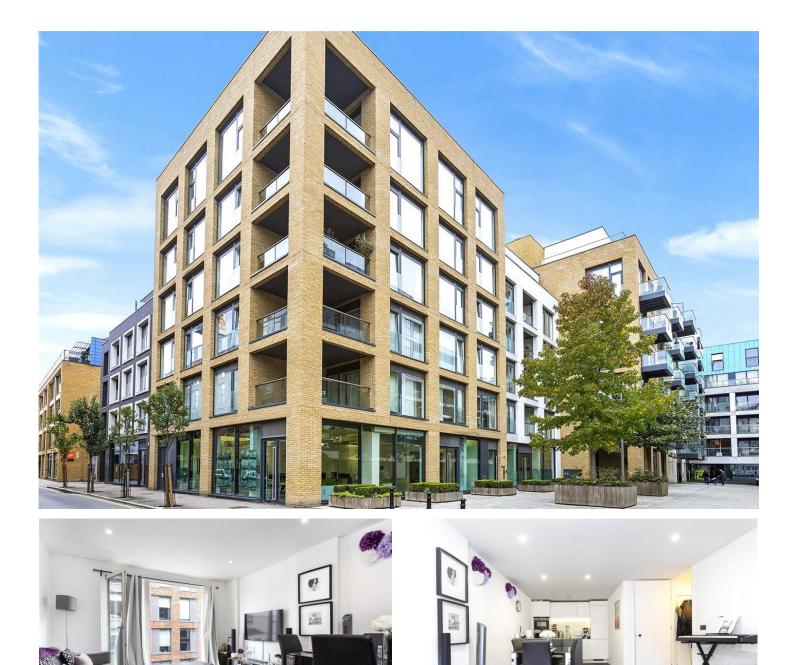

ORCHARD BUILDING, PEAR TREE STREET, EC1V OFFERS IN EXCESS OF £800,000 LEASEHOLD

A LUXURIOUS TWO DOUBLE BEDROOM, TWO BATHROOM APARTMENT SITUATED IN THE PRESTIGIOUS DEVELOPMENT; THE ORCHARD.

Clerkenwell | 020 7405 1288 | clerkenwell@winkworth.co.uk

#### **DESCRIPTION:**

The apartment is finished to an impeccable standard and benefits from a high specification finish throughout. The apartment comprises of a well-proportioned open plan reception room with access to a private balcony, two double bedrooms with the master bedroom benefitting from a sleek en-suite, a beautiful family bathroom and good storage. The property also benefits from a 24 hour concierge service and sheltered bike storage.