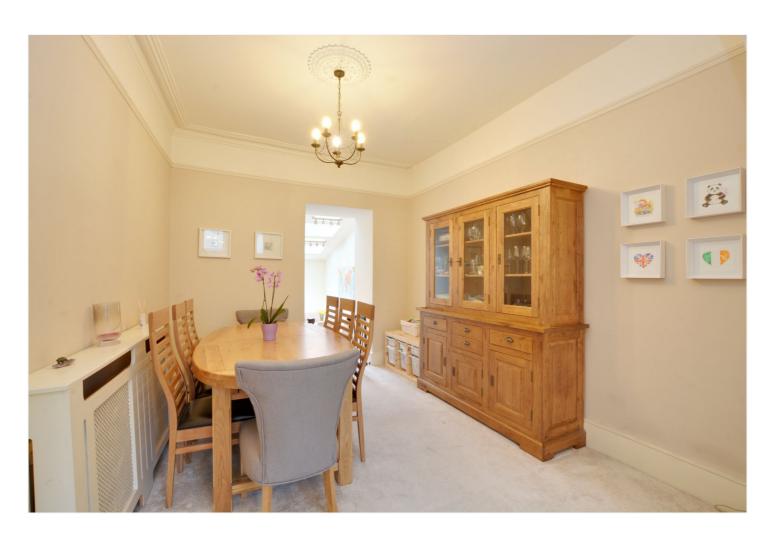

## **DESCRIPTION:**

A superb and extremely well presented four bedroom Victorian house which is set over three floors and is located just off the open heath!

The current vendors have owned the property for five years and in that time it has gone through a full refurbishment including an extension to the rear, which means it is now presented in the very highest order. The accommodation comprises of a stunning kitchen breakfast room with granite worktops and fitted NEFF appliances. There is a through reception room and also a separate cloakroom. Upstairs there are four good sized double bedrooms with two ensuites and a family bathroom. Also a well fitted utility room and storage room, along with good loft space.

## **AT A GLANCE**

- Victorian house
- four bedrooms
- three storey
- fully refurbished
- immaculate condition
- large kitchen breakfast room
- double and triple glazed
- three bathrooms
- utility room
- sep cloakroom
- storage room and loft