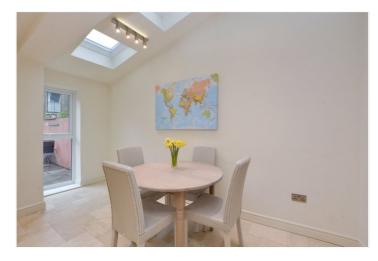

## **DESCRIPTION:**

A superb and extremely well presented four bedroom Victorian house which is set over three floors and is located just off the open heath!

The current vendors have owned the property for five years and in that time it has gone through a full refurbishment including an extension to the rear, which means it is now presented in the very highest order. The accommodation comprises of a stunning kitchen breakfast room with granite worktops and fitted NEFF appliances. There is a through reception room and also a separate cloakroom. Upstairs there are four good sized double bedrooms with two ensuites and a family bathroom. Also a well fitted utility room and storage room, along with good loft space.

## **AT A GLANCE**

- Victorian house
- four bedrooms
- three storey
- fully refurbished
- immaculate condition
- large kitchen breakfast room
- double and triple glazed
- three bathrooms
- utility room
- sep cloakroom
- storage room and loft