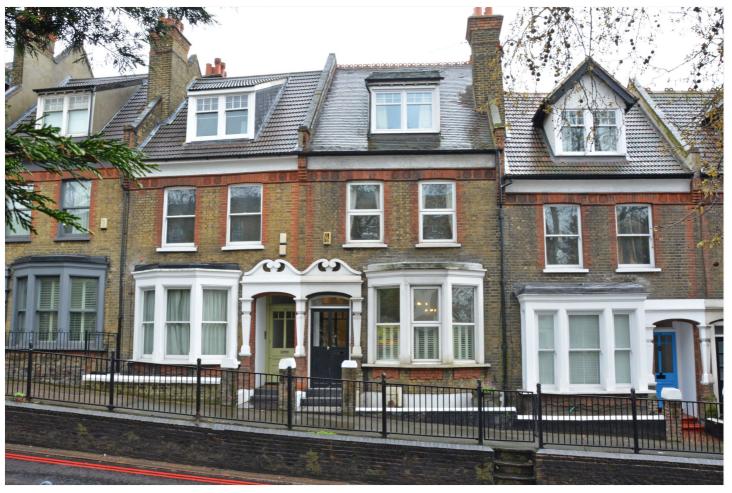

BLACKHEATH HILL, GREENWICH, LONDON, SE10 **£875,000 FREEHOLD** 

A SUPERB AND EXTREMELY WELL PRESENTED FOUR BEDROOM VICTORIAN HOUSE WHICH IS SET OVER THREE FLOORS AND IS LOCATED JUST OFF THE OPEN HEATH!

## **DESCRIPTION:**

A superb and extremely well presented four bedroom Victorian house which is set over three floors and is located just off the open heath!

The current vendors have owned the property for five years and in that time it has gone through a full refurbishment including an extension to the rear, which means it is now presented in the very highest order. The accommodation comprises of a stunning kitchen breakfast room with granite worktops and fitted NEFF appliances. There is a through reception room and also a separate cloakroom. Upstairs there are four good sized double bedrooms with two ensuites and a family bathroom. Also a well fitted utility room and storage room, along with good loft space.

As mentioned, Blackheath Hill is well located just off the open heath and just a short walk to the gates of Greenwich Park. It's also on the cusp of Blackheath, Greenwich and Lewisham giving an excellent choice of mainline rail, DLR and a huge range of shops and restaurants.

## **AT A GLANCE**

- Victorian house
- four bedrooms
- three storey
- fully refurbished
- immaculate condition
- large kitchen breakfast room
- double and triple glazed
- three bathrooms
- utility room
- sep cloakroom
- storage room and loft