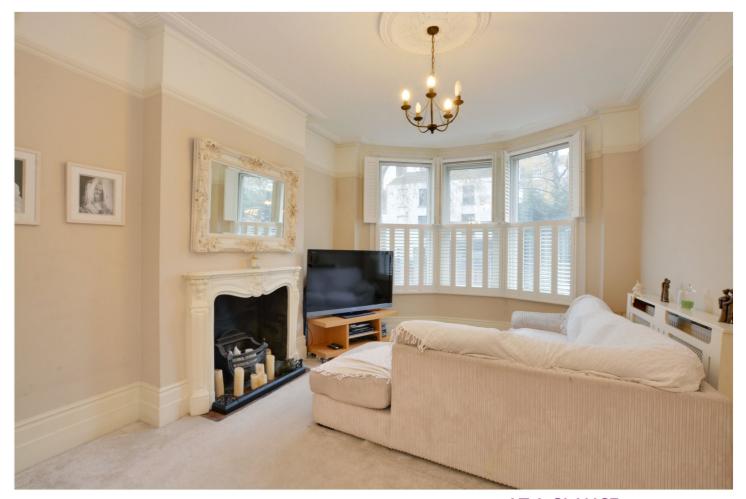

## **DESCRIPTION:**

A superb and extremely well presented four bedroom Victorian house which is set over three floors and is located just off the open heath!

The current vendors have owned the property for five years and in that time it has gone through a full refurbishment including an extension to the rear, which means it is now presented in the very highest order. The accommodation comprises of a stunning kitchen breakfast room with granite worktops and fitted NEFF appliances. There is a through reception room and also a separate cloakroom. Upstairs there are four good sized double bedrooms with two ensuites and a family bathroom. Also a well fitted utility room and storage room, along with good loft space.

## **AT A GLANCE**

- Victorian house
- four bedrooms
- three storey
- fully refurbished
- immaculate condition
- large kitchen breakfast room
- double and triple glazed
- three bathrooms
- utility room
- sep cloakroom
- storage room and loft