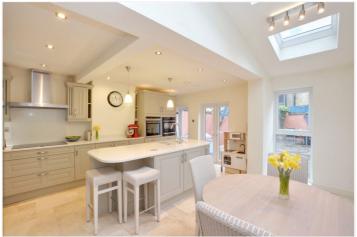

## **DESCRIPTION:**

A superb and extremely well presented four bedroom Victorian house which is set over three floors and is located just off the open heath!

The current vendors have owned the property for five years and in that time it has gone through a full refurbishment including an extension to the rear, which means it is now presented in the very highest order. The accommodation comprises of a stunning kitchen breakfast room with granite worktops and fitted NEFF appliances. There is a through reception room and also a separate cloakroom. Upstairs there are four good sized double bedrooms with two ensuites and a family bathroom. Also a well fitted utility room and storage room, along with good loft space.

## **AT A GLANCE**

- Victorian house
- four bedrooms
- three storey
- fully refurbished
- immaculate condition
- large kitchen breakfast room
- double and triple glazed
- three bathrooms
- utility room
- sep cloakroom
- storage room and loft