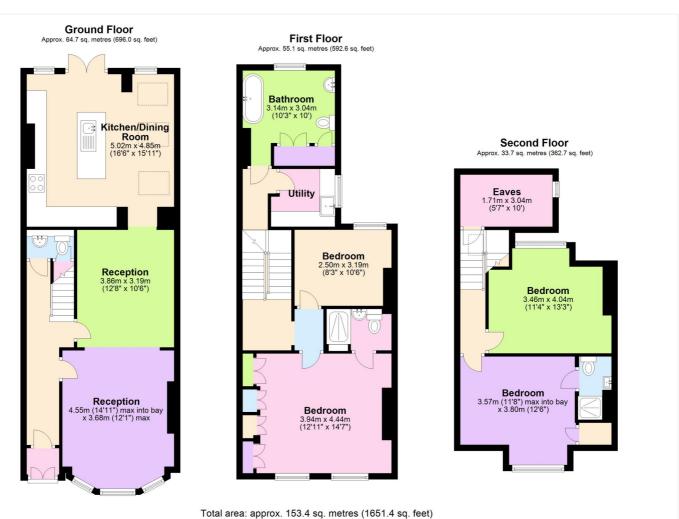

## **DESCRIPTION:**

A superb and extremely well presented four bedroom Victorian house which is set over three floors and is located just off the open heath!

The current vendors have owned the property for five years and in that time it has gone through a full refurbishment including an extension to the rear, which means it is now presented in the very highest order. The accommodation comprises of a stunning kitchen breakfast room with granite worktops and fitted NEFF appliances. There is a through reception room and also a separate cloakroom. Upstairs there are four good sized double bedrooms with two ensuites and a family bathroom. Also a well fitted utility room and storage room, along with good loft space.

Total area. approx. 135.4 3q. metres (1651.4 3q. feet)

This floorplan is for illustration purposes only and is not to scale. The position and size of doors, windows, appliances and other features are approximate.