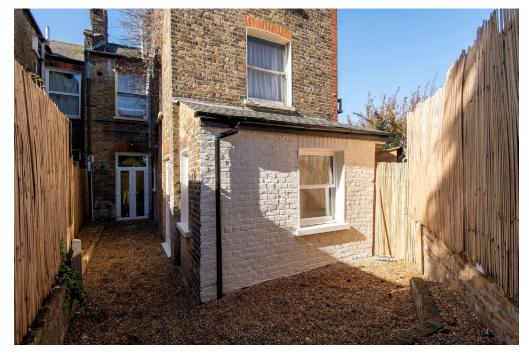

## MILKWOOD ROAD, SE24

We are delighted to offer for sale this immaculate, two double bedroom (with a private garden) period conversion apartment in a sought-after location by Herne Hill.

We are delighted to present this raised ground floor Victorian conversion located in Herne Hill. This property bright open-plan briefly comprises of α kitchen/reception/diner with a square bay window to front. The kitchen is equipped with the usual appliances including a dishwasher, microwave and a breakfast bar with quartz worktops. The luxury modern bathroom has a shower over the bath, a wash hand basin and a WC. Located to the rear are two double bedrooms with engineered wood floors with French doors giving access to the gravelled garden. The property is double glazed and has plenty of ample storage throughout with the addition of a utility room. The gravelled garden has a very useful side access, and this space is perfect for summer entertaining and al-fresco dining.

Milkwood Road is a quiet tree-lined residential street which consists of mainly terraced pretty mid-Victorian properties. There are many restaurants and independent coffee shops/cafes as well as easy walking access to Brockwell Park with its iconic Lido. Well-located for transport at Herne Hill mainline train station (Thameslink) - the property is perfect for easy commuting to the City and West End and close to several local schools. The property is chain free and early viewings are recommended.