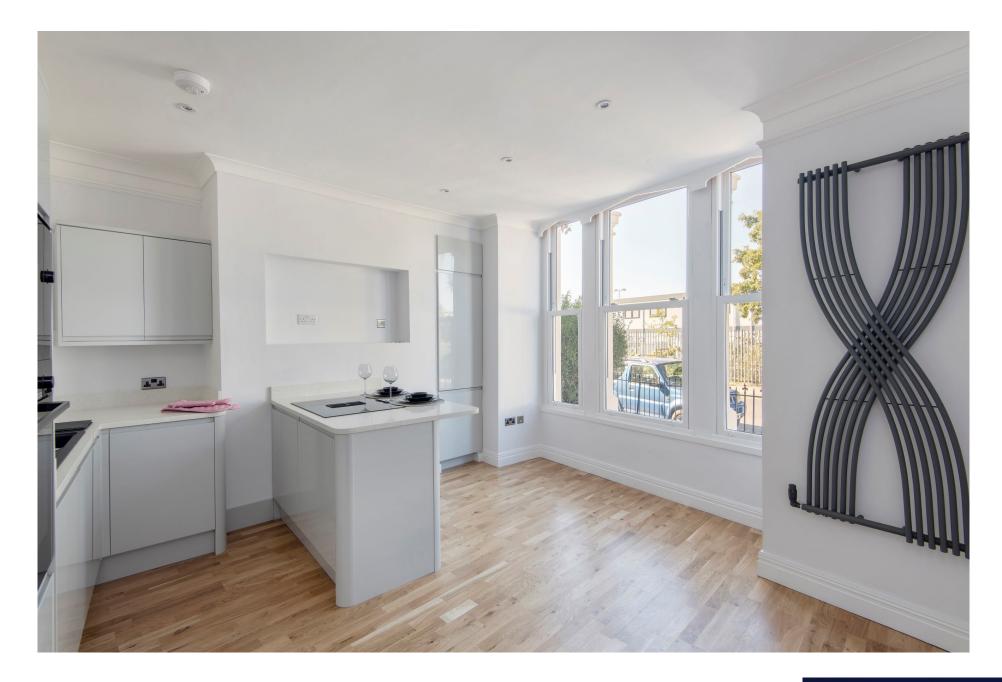

## MILKWOOD ROAD, SE24

We are delighted to offer for sale this immaculate, two double bedroom (with a private garden) period conversion apartment in a sought-after location by Herne Hill.

We are delighted to present this raised ground floor Victorian conversion located in Herne Hill. This property bright open-plan briefly comprises of α kitchen/reception/diner with a square bay window to front. The kitchen is equipped with the usual appliances including a dishwasher, microwave and a breakfast bar with quartz worktops. The luxury modern bathroom has a shower over the bath, a wash hand basin and a WC. Located to the rear are two double bedrooms with engineered wood floors with French doors giving access to the gravelled garden. The property is double glazed and has plenty of ample storage throughout with the addition of a utility room. The gravelled garden has a very useful side access, and this space is perfect for summer entertaining and al-fresco dining.