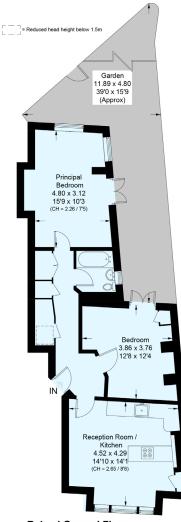

## Milkwood Road, SE24

Approximate Floor Area = 61.7 sq m / 664 sq ft Including Limited Use Area (0.6 sq m / 6 sq ft)

Raised Ground Floor

This plan is for layout guidance only. Not drawn to scale unless stated. Windows and door openings are approximate. Whilst every care is taken in the preparation of this plan, please check all dimensions, shapes and compass bearings before making any decisions reliant upon them. (ID906638)