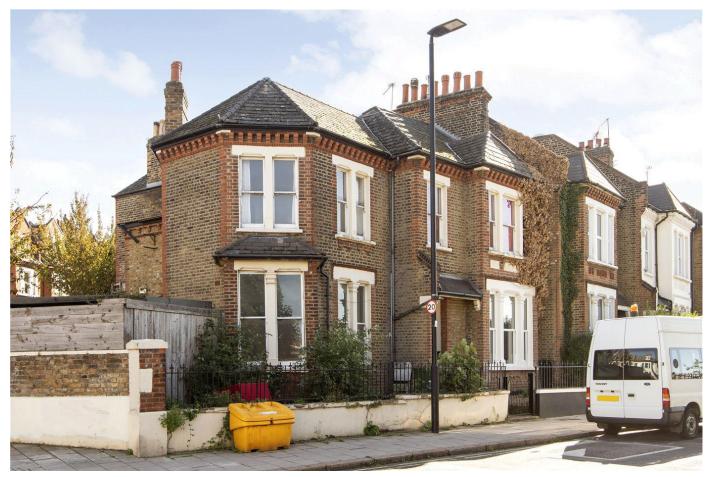

## MILKWOOD ROAD, SE24

We are delighted to offer for sale this immaculate, two double bedroom (with a private garden) period conversion apartment in a sought-after location by Herne Hill.

We are delighted to present this raised ground floor Victorian conversion located in Herne Hill. This property bright open-plan briefly comprises of α kitchen/reception/diner with a square bay window to front. The kitchen is equipped with the usual appliances including a dishwasher, microwave and a breakfast bar with quartz worktops. The luxury modern bathroom has a shower over the bath, a wash hand basin and a WC. Located to the rear are two double bedrooms with engineered wood floors with French doors giving access to the gravelled garden. The property is double glazed and has plenty of ample storage throughout with the addition of a utility room. The gravelled garden has a very useful side access, and this space is perfect for summer entertaining and al-fresco dining.

Milkwood Road is a quiet tree-lined residential street which consists of mainly terraced pretty mid-Victorian properties. There are many restaurants and independent coffee shops/cafes as well as easy walking access to Brockwell Park with its iconic Lido. Well-located for transport at Herne Hill mainline train station (Thameslink) - the property is perfect for easy commuting to the City and West End and close to several local schools. The property is chain free and early viewings are recommended.