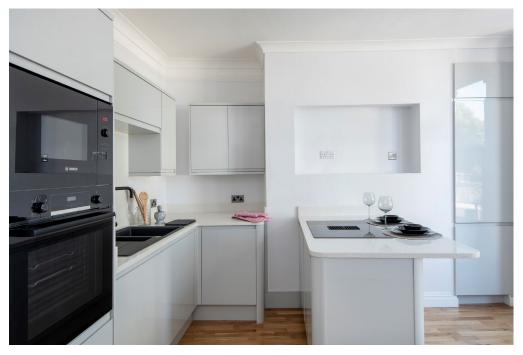

## MILKWOOD ROAD, SE24

We are delighted to offer for sale this immaculate, two double bedroom (with a private garden) period conversion apartment in a sought-after location by Herne Hill.

We are delighted to present this raised ground floor Victorian conversion located in Herne Hill. This property bright open-plan briefly comprises of α kitchen/reception/diner with a square bay window to front. The kitchen is equipped with the usual appliances including a dishwasher, microwave and a breakfast bar with quartz worktops. The luxury modern bathroom has a shower over the bath, a wash hand basin and a WC. Located to the rear are two double bedrooms with engineered wood floors with French doors giving access to the gravelled garden. The property is double glazed and has plenty of ample storage throughout with the addition of a utility room. The gravelled garden has a very useful side access, and this space is perfect for summer entertaining and al-fresco dining.