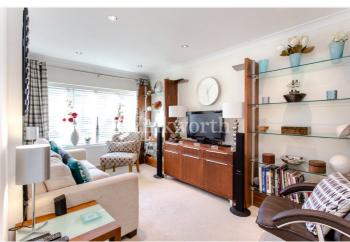

Arranged over three floors with the ground floor comprising an airy reception room, which leads directly to a well maintained and south easterly facing garden, utility room, guest WC and a modern separate fully fitted and integrated kitchen. On the first floor, there are three double bedrooms including a master bedroom suite with fitted storage, en-suite bathroom (with shower and bath) together with a large family bathroom. The second floor comprises three further double bedrooms, second family bathroom and storage in the eves.