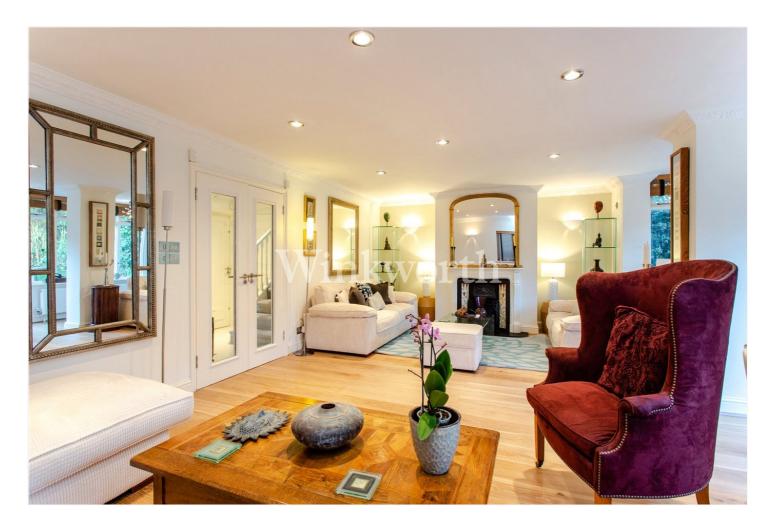

Arranged over three floors with the ground floor comprising an airy reception room, which leads directly to a well maintained and south easterly facing garden, utility room, guest WC and a modern separate fully fitted and integrated kitchen. On the first floor, there are three double bedrooms including a master bedroom suite with fitted storage, en-suite bathroom (with shower and bath) together with a large family bathroom. The second floor comprises three further double bedrooms, second family bathroom and storage in the eves.