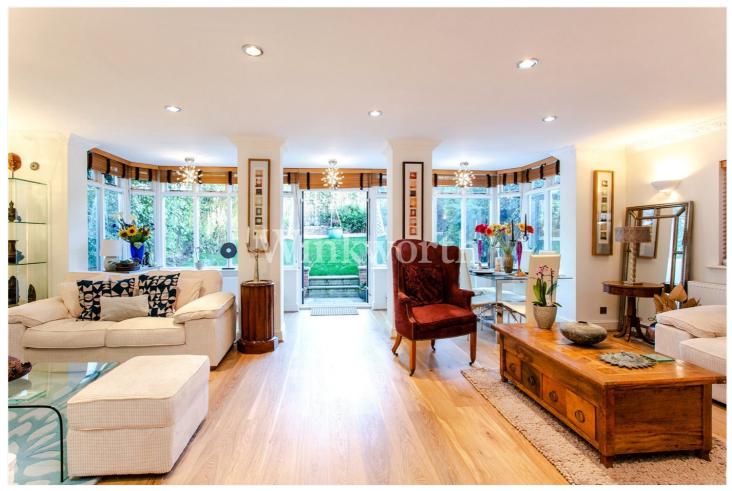

## **DESCRIPTION:**

This is a stunning, bright and spacious detached family home situated in the heart of the Edgeworth estate.

This fine six bedroom, three bathroom property benefits from having been recently refurbished by the current owners to a high standard and offers approximately 2,318 sq. ft. of internal accommodation with scope to extend further.

Arranged over three floors with the ground floor comprising an airy reception room, which leads directly to a well maintained and south easterly facing garden, utility room, guest WC and a modern separate fully fitted and integrated kitchen. On the first floor, there are three double bedrooms including a master bedroom suite with fitted storage, en-suite bathroom (with shower and bath) together with a large family bathroom. The second floor comprises three further double bedrooms, second family bathroom and storage in the eves.