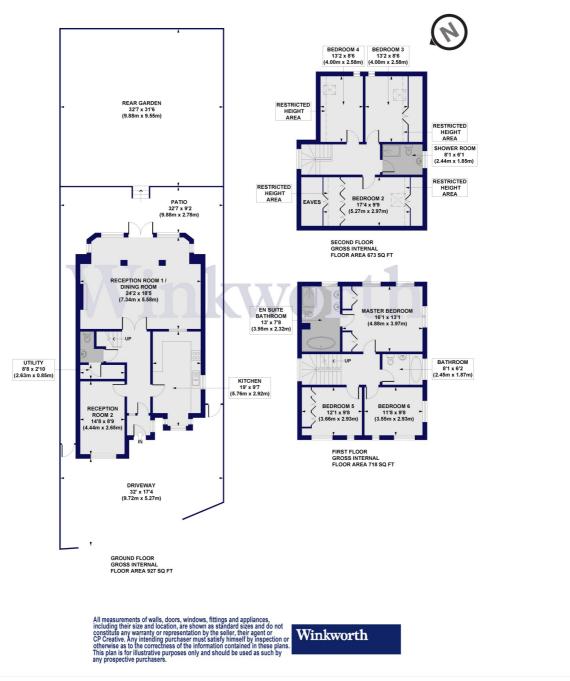

Arranged over three floors with the ground floor comprising an airy reception room, which leads directly to a well maintained and south easterly facing garden, utility room, guest WC and a modern separate fully fitted and integrated kitchen. On the first floor, there are three double bedrooms including a master bedroom suite with fitted storage, en-suite bathroom (with shower and bath) together with a large family bathroom. The second floor comprises three further double bedrooms, second family bathroom and storage in the eves.

## **Talbot Crescent, NW4**

Approx. Gross Internal Floor Area 2318 sq. ft / 215.35 sq. m (Including Restricted Height Area & Eaves) Approx. Gross Internal Floor Area 2157 sq. ft / 200.40 sq. m (Excluding Restricted Height Area & Eaves)

This floorplan is for illustration purposes only and is not to scale. The position and size of doors, windows, appliances and other features are approximate.

Hendon | 020 8202 1031 | hendon@winkworth.co.uk