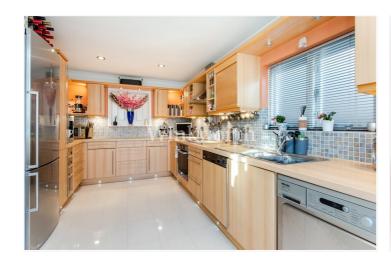

## **DESCRIPTION:**

This is a stunning, bright and spacious detached family home situated in the heart of the Edgeworth estate.

This fine six bedroom, three bathroom property benefits from having been recently refurbished by the current owners to a high standard and offers approximately 2,318 sq. ft. of internal accommodation with scope to extend further.

Arranged over three floors with the ground floor comprising an airy reception room, which leads directly to a well maintained and south easterly facing garden, utility room, guest WC and a modern separate fully fitted and integrated kitchen. On the first floor, there are three double bedrooms including a master bedroom suite with fitted storage, en-suite bathroom (with shower and bath) together with a large family bathroom. The second floor comprises three further double bedrooms, second family bathroom and storage in the eves.