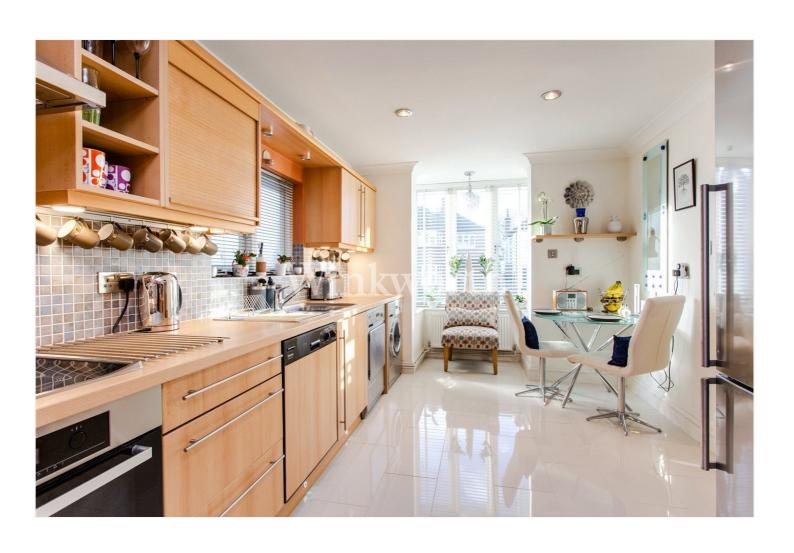

## **DESCRIPTION:**

This is a stunning, bright and spacious detached family home situated in the heart of the Edgeworth estate.

This fine six bedroom, three bathroom property benefits from having been recently refurbished by the current owners to a high standard and offers approximately 2,318 sq. ft. of internal accommodation with scope to extend further.

Arranged over three floors with the ground floor comprising an airy reception room, which leads directly to a well maintained and south easterly facing garden, utility room, guest WC and a modern separate fully fitted and integrated kitchen. On the first floor, there are three double bedrooms including a master bedroom suite with fitted storage, en-suite bathroom (with shower and bath) together with a large family bathroom. The second floor comprises three further double bedrooms, second family bathroom and storage in the eves.