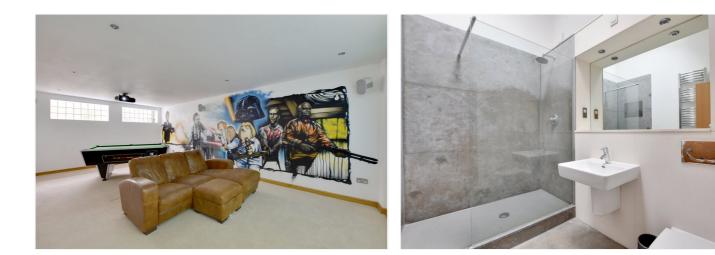

The internal accommodation comprises of a huge reception/games room on the lower level, which features a fixed ceiling projector. This then leads up to Utility room, separate WC and a 15ft Breakfast room which is semi open onto a beautifully fitted kitchen. On the upper floors there is a mezzanine entrance hallway and main 24ft reception, which features bifold doors onto the garden. There are five double bedrooms and three bathrooms. The master bedroom also has a small dressing room with bespoke storage. Added features include underfloor heating on the lower level, plus a fitted Sonos speaker system to the master and en-suite, games room, lounge, kitchen and gym/bed 5.