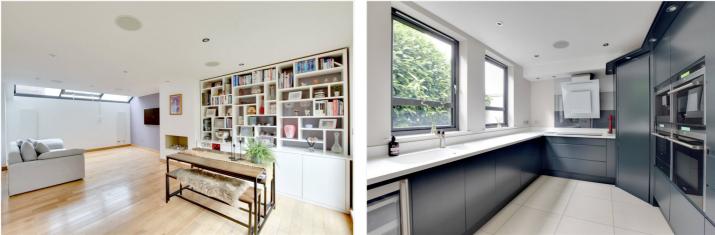

The internal accommodation comprises of a huge reception/games room on the lower level, which features a fixed ceiling projector. This then leads up to Utility room, separate WC and a 15ft Breakfast room which is semi open onto a beautifully fitted kitchen. On the upper floors there is a mezzanine entrance hallway and main 24ft reception, which features bifold doors onto the garden. There are five double bedrooms and three bathrooms. The master bedroom also has a small dressing room with bespoke storage. Added features include underfloor heating on the lower level, plus a fitted Sonos speaker system to the master and en-suite, games room, lounge, kitchen and gym/bed 5.