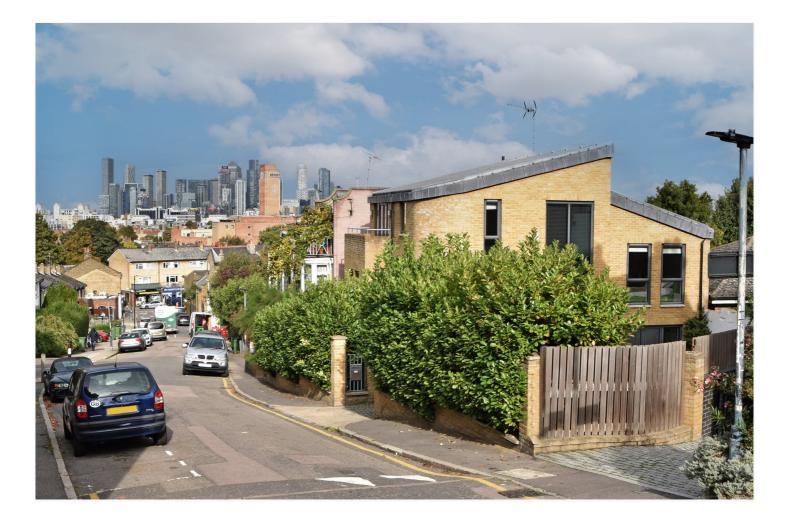

#### **DESCRIPTION:**

Set in one of the most exclusive and sought after roads in the heart of West Greenwich, is this outstanding detached modern home, spanning circa 2500 sqft and featuring off street parking with a gated driveway!

Point Hill is widely considered one of the best locations in Greenwich. It is perfectly located for quick access up to the open heath, The Point and only a short walk to The Royal Park with its Observatory. In addition to the vast array of amenities in Greenwich town centre, West Greenwich has a number of fantastic pubs, restaurants, and boutique shops on the doorstep, including The Hill, The Creaky Shed, and The Richard I, all at the bottom of the hill. All the amenities of Greenwich town centre are within walking distance, along with mainline rail, DLR and riverboat service.