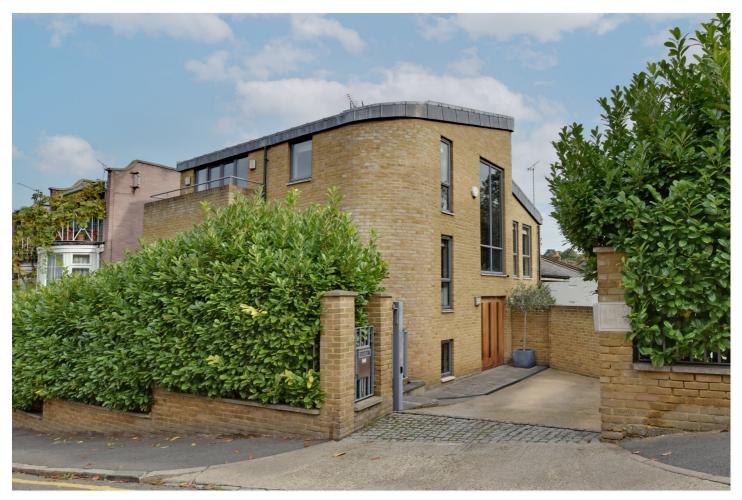

#### **DESCRIPTION:**

Set in one of the most exclusive and sought after roads in the heart of West Greenwich, is this outstanding detached modern home, spanning circa 2500 sqft and featuring off street parking with a gated driveway!

Over three floors, this five bedroom house is presented in wonderful condition throughout and boasts a good sized garden, with a private side terrace and top floor balcony, which features superb views across London!

#### AT A GLANCE

- stunning family home
- modern detached house
- circa 2500 sqft
- off street parking
- gated driveway
- five double bedrooms
- secluded private garden
- side terrace and top floor balcony
- two large receptions
- kitchen Diner
- three bathrooms
- West Greenwich location
- moments from the open heath
- short walk to the town centre