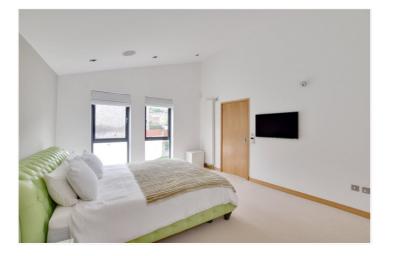

The internal accommodation comprises of a huge reception/games room on the lower level, which features a fixed ceiling projector. This then leads up to Utility room, separate WC and a 15ft Breakfast room which is semi open onto a beautifully fitted kitchen. On the upper floors there is a mezzanine entrance hallway and main 24ft reception, which features bifold doors onto the garden. There are five double bedrooms and three bathrooms. The master bedroom also has a small dressing room with bespoke storage. Added features include underfloor heating on the lower level, plus a fitted Sonos speaker system to the master and en-suite, games room, lounge, kitchen and gym/bed 5.