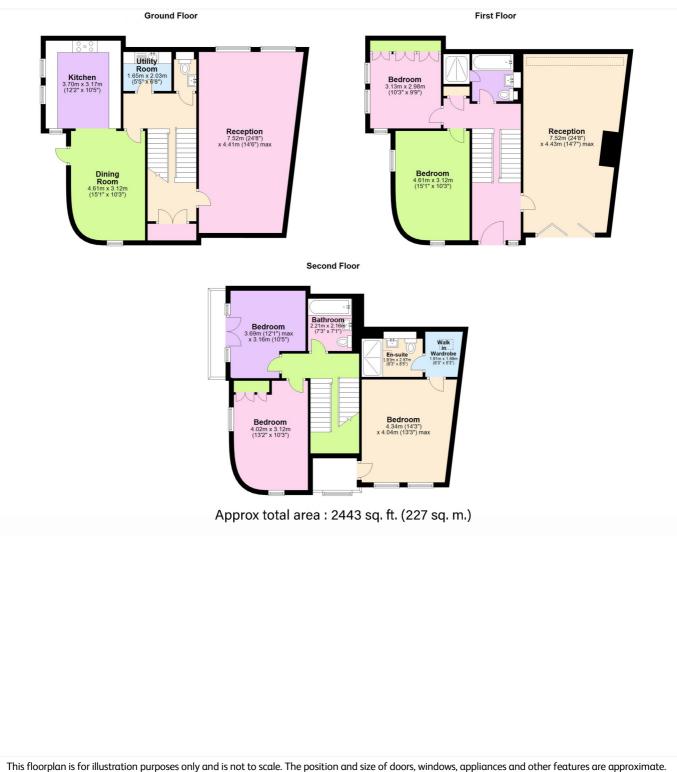

The internal accommodation comprises of a huge reception/games room on the lower level, which features a fixed ceiling projector. This then leads up to Utility room, separate WC and a 15ft Breakfast room which is semi open onto a beautifully fitted kitchen. On the upper floors there is a mezzanine entrance hallway and main 24ft reception, which features bifold doors onto the garden. There are five double bedrooms and three bathrooms. The master bedroom also has a small dressing room with bespoke storage. Added features include underfloor heating on the lower level, plus a fitted Sonos speaker system to the master and en-suite, games room, lounge, kitchen and gym/bed 5.

#### AT A GLANCE

- stunning family home
- modern detached house
- circa 2500 sqft
- off street parking
- gated driveway
- five double bedrooms
- secluded private garden
- side terrace and top floor balcony
- two large receptions
- kitchen Diner
- three bathrooms
- West Greenwich location
- moments from the open heath
- short walk to the town centre