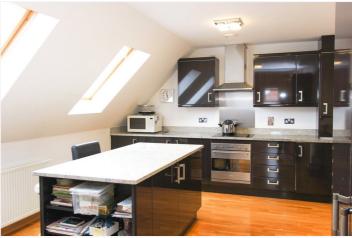

Kitchen: - 14' 7" x 14' 0" (4.45m x 4.27m). A modern kitchen fitted with an extensive range of contemporary units and granite work surfaces with stainless steel sink with mixer tap/dish rinse. Cupboards and drawers below. Built in dishwasher and washing machine with matching decor panels. Inset four ring ceramic hob with extractor hood above. Built in under oven. Built in fridge and freezer with matching decor panels. Large central island unit with matching granite work top, storage cupboards and shelves below. Built in larder cupboard. Wall mounted storage cabinets. Concealed gas fired central heating boiler. Wood flooring. Radiator. Recessed ceiling lighting. Two double glazed skylight windows to front.