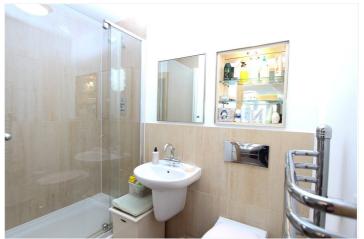

En-Suite: - Modern white suite comprising fully tiled double shower cubicle. Wall mounted wash hand basin with mixer tap. Concealed low flush WC. Part tiled walls. Tiled floor. Chrome heated

towel rail. Recessed ceiling lighting.

En-Suite Bathroom: - Modern white suite comprising panelled bath with hand grips. Separately plumbed shower over and fitted shower screen. Wall mounted wash basin with mixer tap. Concealed low flush WC. Part tiled walls. Tiled floor. Chrome heated towel rail. Recessed ceiling lighting.