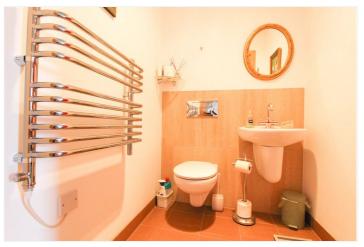

Cloakroom: - Modern white suite comprising concealed low flush WC. Wall mounted wash basin with mixer tap. Part tiled walls. Tiled floor. Chrome heated towel rail. Recessed ceiling lighting.

Living Room: - 26' 4" x 25' 0" (8.03m x 7.62m). This