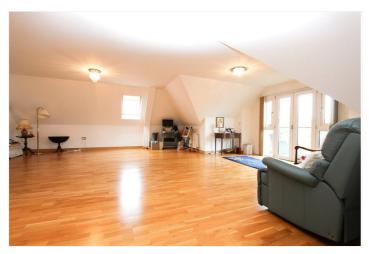

Cloakroom: - Modern white suite comprising concealed low flush WC. Wall mounted wash basin with mixer tap. Part tiled walls. Tiled floor. Chrome heated towel rail. Recessed ceiling lighting.

Living Room: - 26' 4" x 25' 0" (8.03m x 7.62m). This

stunning and spacious living room which is approached via double doors from the entrance hall, enjoying a dual aspect with double glazed skylight windows to side and double-glazed French doors and windows leading to the front balcony, offering fabulous views across Thorpe Hall golf course. Wood flooring. Two radiators. Glazed sliding doors leading to: -