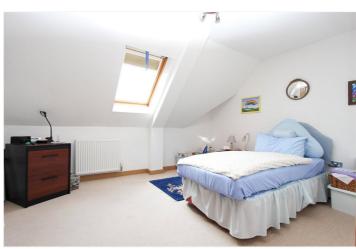

Bedroom Two: - 12' 9" x 10' 5" (3.89m x 3.18m) Plus door recess. This second bedroom suite has a double-glazed skylight to rear offering views across the Thames Estuary and Kent coastline. Radiator. Door to: -