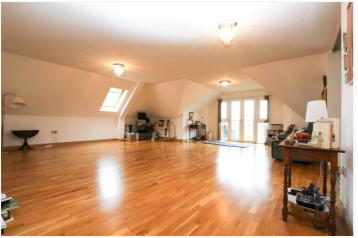

Cloakroom: - Modern white suite comprising concealed low flush WC. Wall mounted wash basin with mixer tap. Part tiled walls. Tiled floor. Chrome heated towel rail. Recessed ceiling lighting.

Living Room: - 26' 4" x 25' 0" (8.03m x 7.62m). This

stunning and spacious living room which is approached via double doors from the entrance hall, enjoying a dual aspect with double glazed skylight windows to side and double-glazed French doors and windows leading to the front balcony, offering fabulous views across Thorpe Hall golf course. Wood flooring. Two radiators. Glazed sliding doors leading to: -