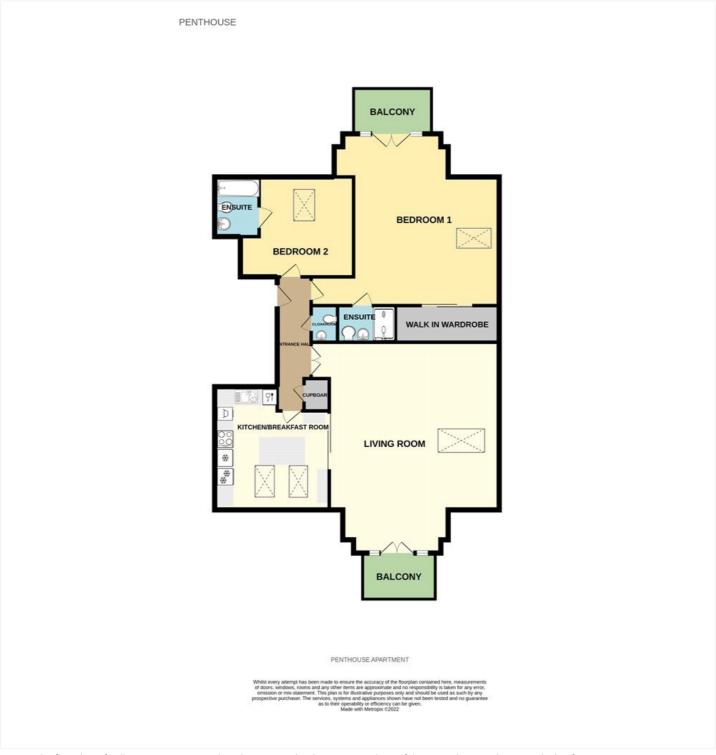

Communal Entrance Hall: - Approached via a video security entry system. Tiled floor. Stairs and lift to the top 2nd floor. Door to apartment.

Entrance Hall: - A spacious entrance hall with wood flooring. Radiator. Recessed ceiling lighting. Video entry system. Airing cupboard housing pressurised hot water cylinder. Access to loft space via fold away ladder which is part boarded and offers further storage. Doors to accommodation.

Cloakroom: - Modern white suite comprising concealed low flush WC. Wall mounted wash basin with mixer tap. Part tiled walls. Tiled floor. Chrome heated towel rail. Recessed ceiling lighting.

Living Room: - 26' 4" x 25' 0" (8.03m x 7.62m). This

stunning and spacious living room which is approached via double doors from the entrance hall, enjoying a dual aspect with double glazed skylight windows to side and double-glazed French doors and windows leading to the front balcony, offering fabulous views across Thorpe Hall golf course. Wood flooring. Two radiators. Glazed sliding doors leading to: -

Kitchen: - 14' 7" x 14' 0" (4.45m x 4.27m). A modern kitchen fitted with an extensive range of contemporary units and granite work surfaces with stainless steel sink with mixer tap/dish rinse. Cupboards and drawers below. Built in dishwasher and washing machine with matching decor panels. Inset four ring ceramic hob with extractor hood above. Built in under oven. Built in fridge and freezer with matching decor panels. Large central island unit with matching granite work top, storage cupboards and shelves below. Built in larder cupboard. Wall mounted storage cabinets. Concealed gas fired central heating boiler. Wood flooring. Radiator. Recessed ceiling lighting. Two double glazed skylight windows to front.

Bedroom One: - 20' 3" x 18' 1" (6.17m x 5.5m). Plus, door recess. This very spacious bedroom suite enjoys dual aspect with skylight double glazed window to side and double glazed double French doors and windows leading to the rear balcony offering lovely views across the Thames Estuary and Kent coastline. Radiator. Large walk in wardrobe cupboard with lighting. Door to:

En-Suite: - Modern white suite comprising fully tiled double shower cubicle. Wall mounted wash hand basin with mixer tap. Concealed low flush WC. Part tiled walls. Tiled floor. Chrome heated

towel rail. Recessed ceiling lighting.

Bedroom Two: - 12' 9" x 10' 5" (3.89m x 3.18m) Plus door recess. This second bedroom suite has a double-glazed skylight to rear offering views across the Thames Estuary and Kent coastline. Radiator. Door to: -

En-Suite Bathroom: - Modern white suite comprising panelled bath with hand grips. Separately plumbed shower over and fitted shower screen. Wall mounted wash basin with mixer tap. Concealed low flush WC. Part tiled walls. Tiled floor. Chrome heated towel rail. Recessed ceiling lighting.