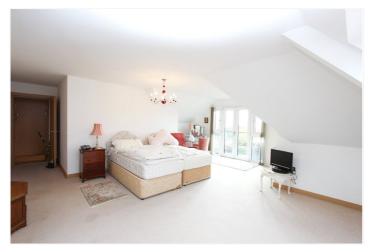

stunning and spacious living room which is approached via double doors from the entrance hall, enjoying a dual aspect with double glazed skylight windows to side and double-glazed French doors and windows leading to the front balcony, offering fabulous views across Thorpe Hall golf course. Wood flooring. Two radiators. Glazed sliding doors leading to: -