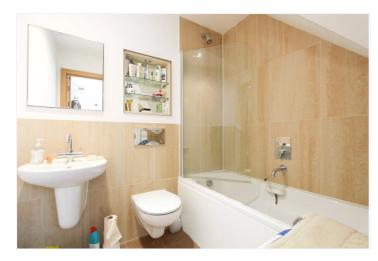

En-Suite Bathroom: - Modern white suite comprising panelled bath with hand grips. Separately plumbed shower over and fitted shower screen. Wall mounted wash basin with mixer tap. Concealed low flush WC. Part tiled walls. Tiled floor. Chrome heated towel rail. Recessed ceiling lighting.