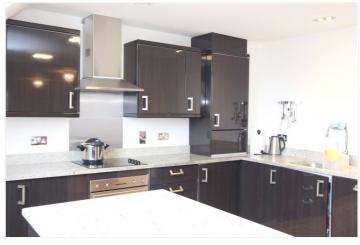

Kitchen: - 14' 7" x 14' 0" (4.45m x 4.27m). A modern kitchen fitted with an extensive range of contemporary units and granite work surfaces with stainless steel sink with mixer tap/dish rinse. Cupboards and drawers below. Built in dishwasher and washing machine with matching decor panels. Inset four ring ceramic hob with extractor hood above. Built in under oven. Built in fridge and freezer with matching decor panels. Large central island unit with matching granite work top, storage cupboards and shelves below. Built in larder cupboard. Wall mounted storage cabinets. Concealed gas fired central heating boiler. Wood flooring. Radiator. Recessed ceiling lighting. Two double glazed skylight windows to front.