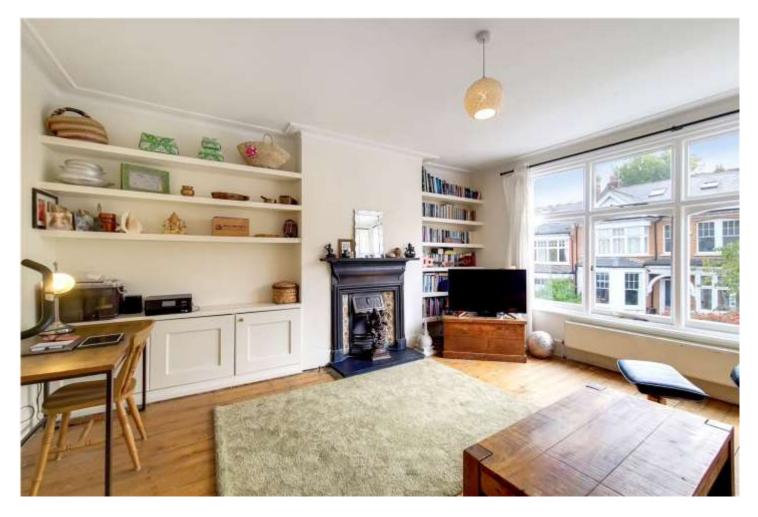

## DESCRIPTION:

This extraordinary property comprises outstanding internal space, comprising 1468 sq. ft. accommodation mainly over two floors. Features include three double bedrooms, a kitchen/diner, large reception room, bathroom and en suite shower room to the top-floor bedroom. The top-floor bedroom provides access to a terrace which is a prime vantage point to take in some far-reaching and panoramic rear views, these can be further enjoyed from the balcony off the kitchen/diner too.