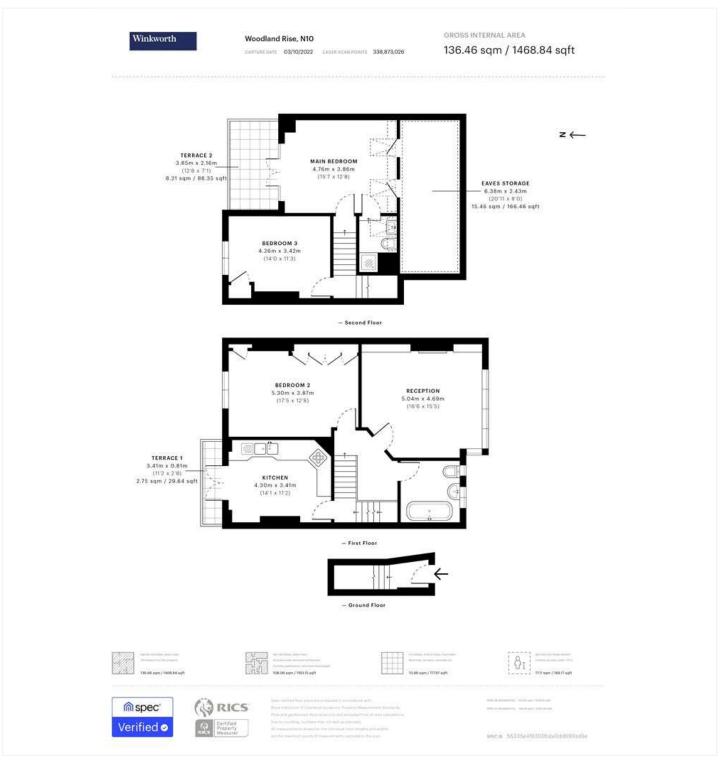

## DESCRIPTION:

This extraordinary property comprises outstanding internal space, comprising 1468 sq. ft. accommodation mainly over two floors. Features include three double bedrooms, a kitchen/diner, large reception room, bathroom and en suite shower room to the top-floor bedroom. The top-floor bedroom provides access to a terrace which is a prime vantage point to take in some far-reaching and panoramic rear views, these can be further enjoyed from the balcony off the kitchen/diner too.

#### COUNCIL TAX:

The London Borough of Haringey. COUNCIL TAX BAND: F (£2,715.15 for 2022/23)

This floorplan is for illustration purposes only and is not to scale. The position and size of doors, windows, appliances and other features are approximate.