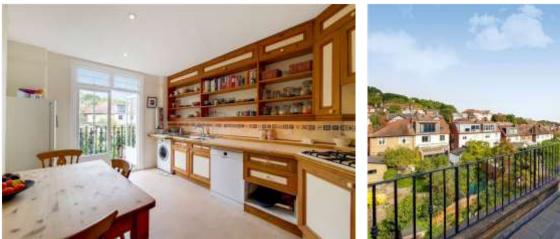

## DESCRIPTION:

This extraordinary property comprises outstanding internal space, comprising 1468 sq. ft. accommodation mainly over two floors. Features include three double bedrooms, a kitchen/diner, large reception room, bathroom and en suite shower room to the top-floor bedroom. The top-floor bedroom provides access to a terrace which is a prime vantage point to take in some far-reaching and panoramic rear views, these can be further enjoyed from the balcony off the kitchen/diner too.

#### LOCATION:

Woodland Rise is a quiet, residential street connecting Muswell Hill Road with Cranley Gardens. The local cafes and shops at Muswell Hill are just a ten-minute walk away and the beautiful grounds of Highgate Wood and Queens Wood are even closer. The flat is well-serviced for local bus routes into London's City and West End whilst Highgate tube Station is just a short walk away.