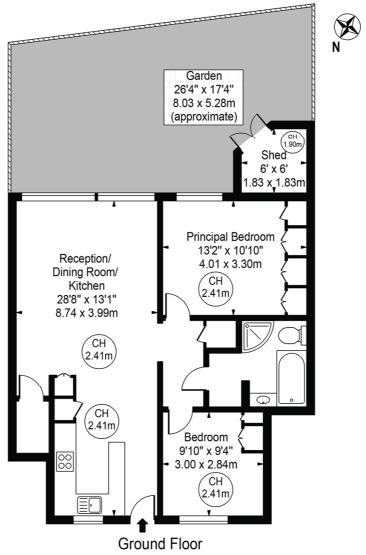

St. Andrews Square
Approx. Gross Internal Area 716 Sq Ft - 66.52 Sq M (Excluding Shed)

Approx. Gross Internal Area of Shed 32 Sq Ft - 2.97 Sq M

For Illustration Purposes Only - Not To Scale

This floor plan should be used as a general outline for guidance only and does not constitute in whole or in part an offer or contract.

Any intending purchaser or lessee should satisfy themselves by inspection, searches, enquiries and full survey as to the correctness of each statement.

Any areas, measurements or distances quoted are approximate and should not be used to value a property or be the basis of any sale or let. Copyright Morriarti Photography & Design LTD

This floorplan is for illustration purposes only and is not to scale. The position and size of doors, windows, appliances and other features are approximate.

North Kensington | 020 7792 5000 | northkensington@winkworth.co.uk