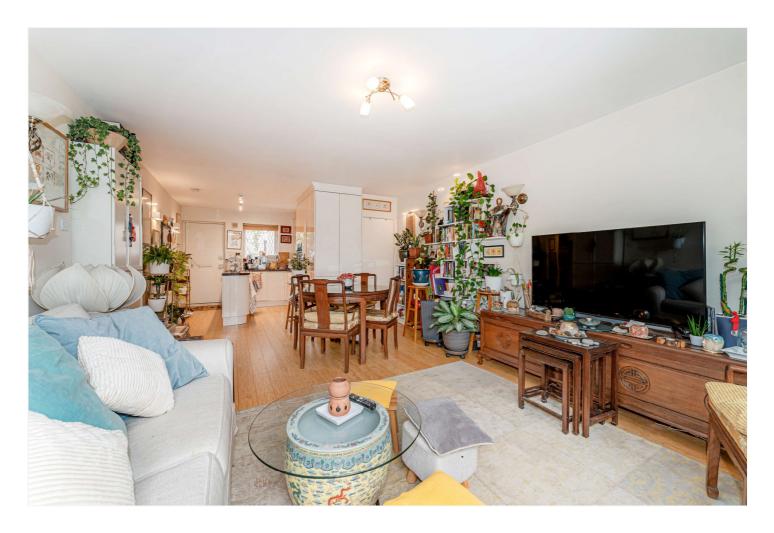

## **DESCRIPTION:**

A fantastic opportunity to buy a bright two bedroom apartment with a private entrance and a charming south-east facing garden.

The property comprises of a master bedroom with fantastic storage, a further double bedroom, large bathroom with Japanese bath and separate shower cubicle, beautiful bright open plan kirchen and living room, generous storage, and wooden floors throughout. The garden has been beautifully designed and also offers a fantastic oudoor shed.

## AT A GLANCE

- Southeast Facing Private Garden
- Abundance of Natural Light
- Private Entrance
- 2 Double Bedrooms
- Masses of Storage
- Fully Integrated Kitchen
- Share of Freehold
- Prime W11 Location