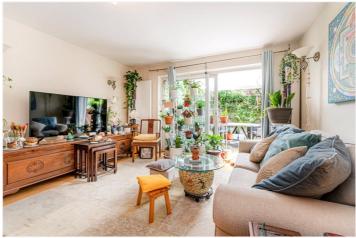

## **DESCRIPTION:**

A fantastic opportunity to buy a bright two bedroom apartment with a private entrance and a charming south-east facing garden.

The property comprises of a master bedroom with fantastic storage, a further double bedroom, large bathroom with Japanese bath and separate shower cubicle, beautiful bright open plan kirchen and living room, generous storage, and wooden floors throughout. The garden has been beautifully designed and also offers a fantastic oudoor shed.

## AT A GLANCE

- Southeast Facing Private Garden
- Abundance of Natural Light
- Private Entrance
- 2 Double Bedrooms
- Masses of Storage
- Fully Integrated Kitchen
- Share of Freehold
- Prime W11 Location