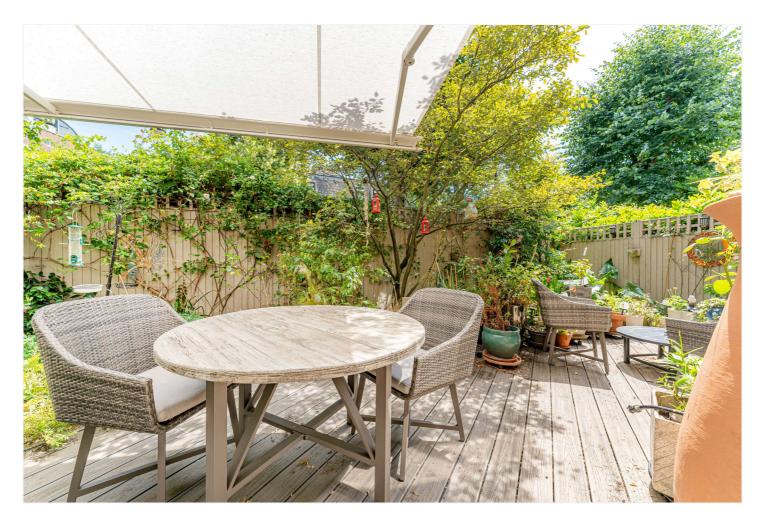

## **DESCRIPTION:**

A fantastic opportunity to buy a bright two bedroom apartment with a private entrance and a charming south-east facing garden.

The property comprises of a master bedroom with fantastic storage, a further double bedroom, large bathroom with Japanese bath and separate shower cubicle, beautiful bright open plan kirchen and living room, generous storage, and wooden floors throughout. The garden has been beautifully designed and also offers a fantastic oudoor shed.

## AT A GLANCE

- Southeast Facing Private Garden
- Abundance of Natural Light
- Private Entrance
- 2 Double Bedrooms
- Masses of Storage
- Fully Integrated Kitchen
- Share of Freehold
- Prime W11 Location