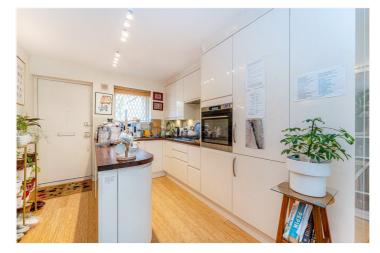

## **DESCRIPTION:**

A fantastic opportunity to buy a bright two bedroom apartment with a private entrance and a charming south-east facing garden.

The property comprises of a master bedroom with fantastic storage, a further double bedroom, large bathroom with Japanese bath and separate shower cubicle, beautiful bright open plan kirchen and living room, generous storage, and wooden floors throughout. The garden has been beautifully designed and also offers a fantastic oudoor shed.

## AT A GLANCE

- Southeast Facing Private Garden
- Abundance of Natural Light
- Private Entrance
- 2 Double Bedrooms
- Masses of Storage
- Fully Integrated Kitchen
- Share of Freehold
- Prime W11 Location