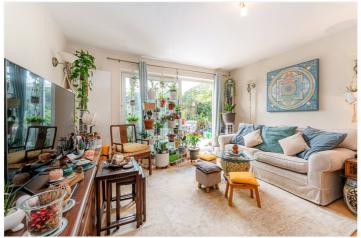

## **DESCRIPTION:**

A fantastic opportunity to buy a bright two bedroom apartment with a private entrance and a charming south-east facing garden.

The property comprises of a master bedroom with fantastic storage, a further double bedroom, large bathroom with Japanese bath and separate shower cubicle, beautiful bright open plan kirchen and living room, generous storage, and wooden floors throughout. The garden has been beautifully designed and also offers a fantastic oudoor shed.

## AT A GLANCE

- Southeast Facing Private Garden
- Abundance of Natural Light
- Private Entrance
- 2 Double Bedrooms
- Masses of Storage
- Fully Integrated Kitchen
- Share of Freehold
- Prime W11 Location