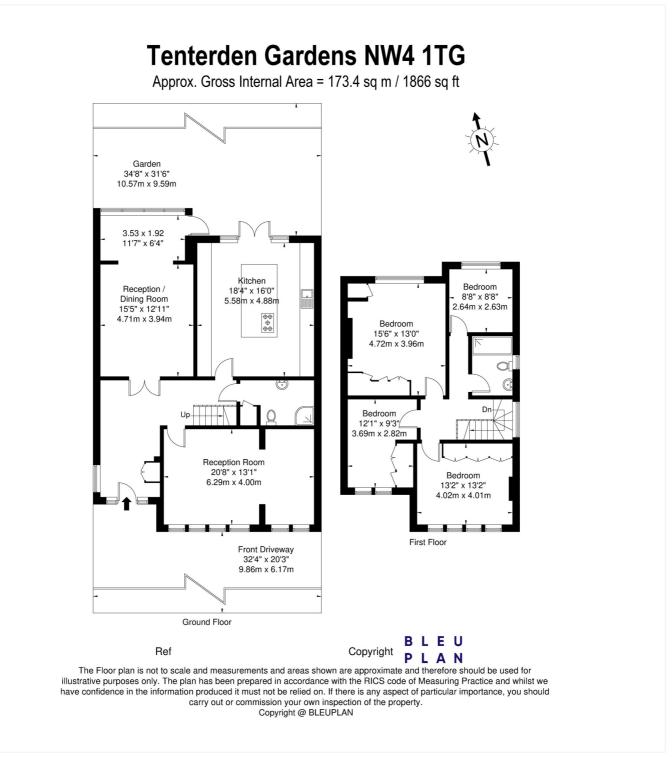

## AT A GLANCE

- STUNNING FOUR BEDROOM HOME
- DETACHED
- LARGE DRIVEWAY
- FANTASTIC POTENTIAL
- FREEHOLD
- CHAIN FREE

This floorplan is for illustration purposes only and is not to scale. The position and size of doors, windows, appliances and other features are approximate.