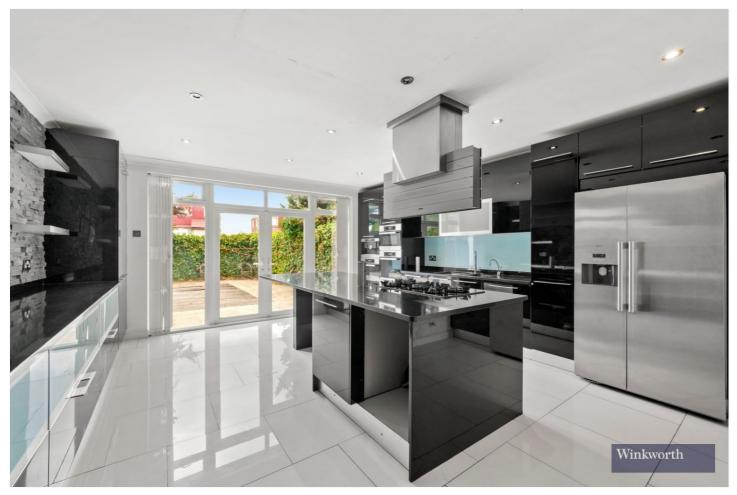

#### **DESCRIPTION:**

We are delighted to offer this superb link-detached family home for sale located in one of Hendon's prime roads. This stunning home comprises four bedrooms including three with fitted storage, two bathrooms (downstairs shower room and upstairs bathroom), large modern fitted eat in kitchen with integrated Miele appliances and two reception rooms. Further benefits include wooden flooring, decked garden, off street parking for several cars and is for sale with no chain. Freehold.