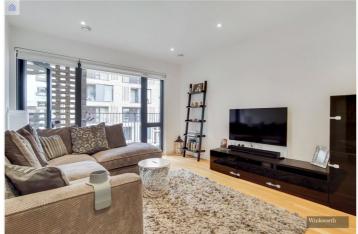

## **DESCRIPTION:**

A three bedroom duplex apartment with two baths rooms, open plan living, a fantastic wrap around balcony and allocated secured parking. With integrated appliances including a dishwasher and state of art worktops and glass backsplash the stylish kitchen is a tasteful combination. Outside of this main area you will find a cloak room.