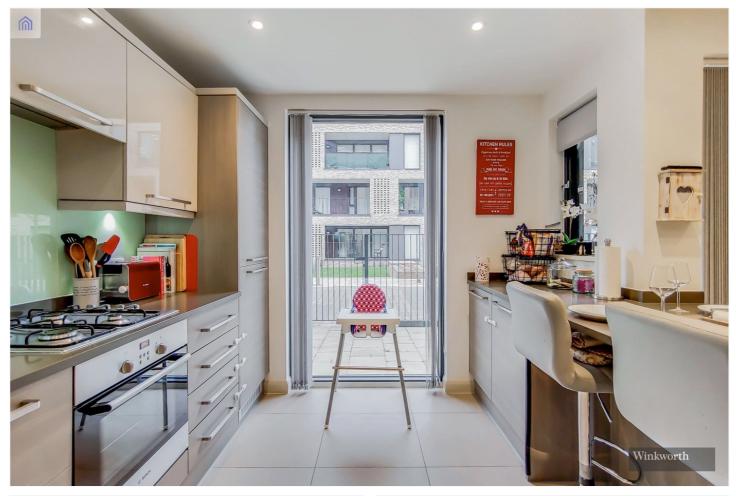

## **DESCRIPTION:**

A three bedroom duplex apartment with two baths rooms, open plan living, a fantastic wrap around balcony and allocated secured parking. With integrated appliances including a dishwasher and state of art worktops and glass backsplash the stylish kitchen is a tasteful combination. Outside of this main area you will find a cloak room.