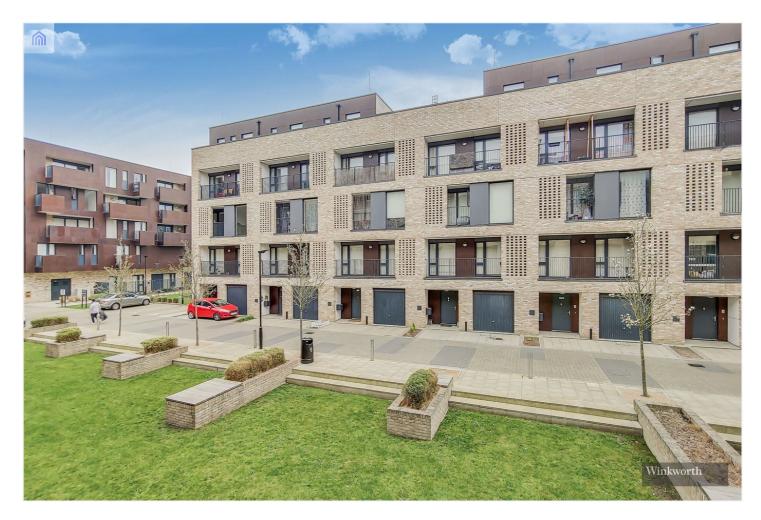

## **DESCRIPTION:**

A three bedroom duplex apartment with two baths rooms, open plan living, a fantastic wrap around balcony and allocated secured parking. With integrated appliances including a dishwasher and state of art worktops and glass backsplash the stylish kitchen is a tasteful combination. Outside of this main area you will find a cloak room.