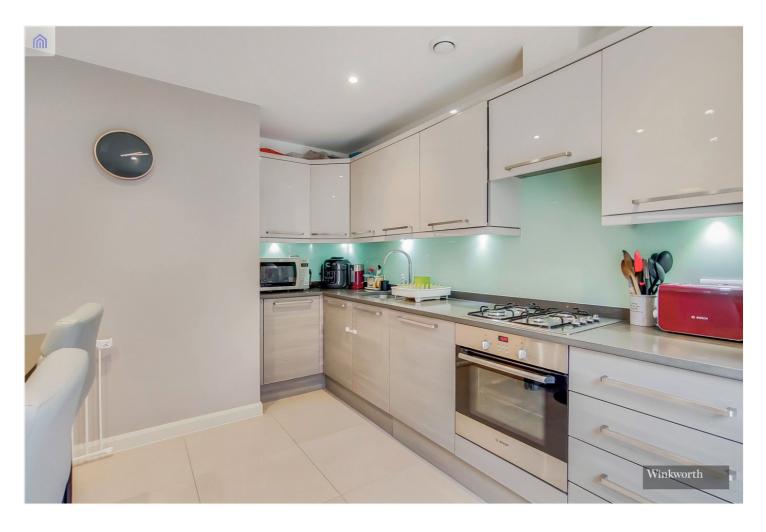

## **DESCRIPTION:**

A three bedroom duplex apartment with two baths rooms, open plan living, a fantastic wrap around balcony and allocated secured parking. With integrated appliances including a dishwasher and state of art worktops and glass backsplash the stylish kitchen is a tasteful combination. Outside of this main area you will find a cloak room.