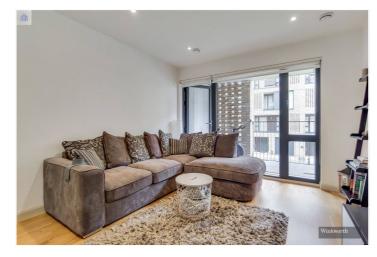

## **DESCRIPTION:**

A three bedroom duplex apartment with two baths rooms, open plan living, a fantastic wrap around balcony and allocated secured parking. With integrated appliances including a dishwasher and state of art worktops and glass backsplash the stylish kitchen is a tasteful combination. Outside of this main area you will find a cloak room.