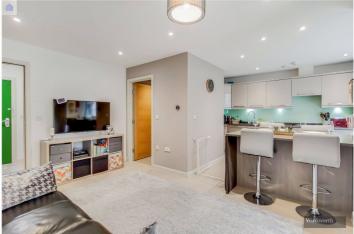

## **DESCRIPTION:**

A three bedroom duplex apartment with two baths rooms, open plan living, a fantastic wrap around balcony and allocated secured parking. With integrated appliances including a dishwasher and state of art worktops and glass backsplash the stylish kitchen is a tasteful combination. Outside of this main area you will find a cloak room.