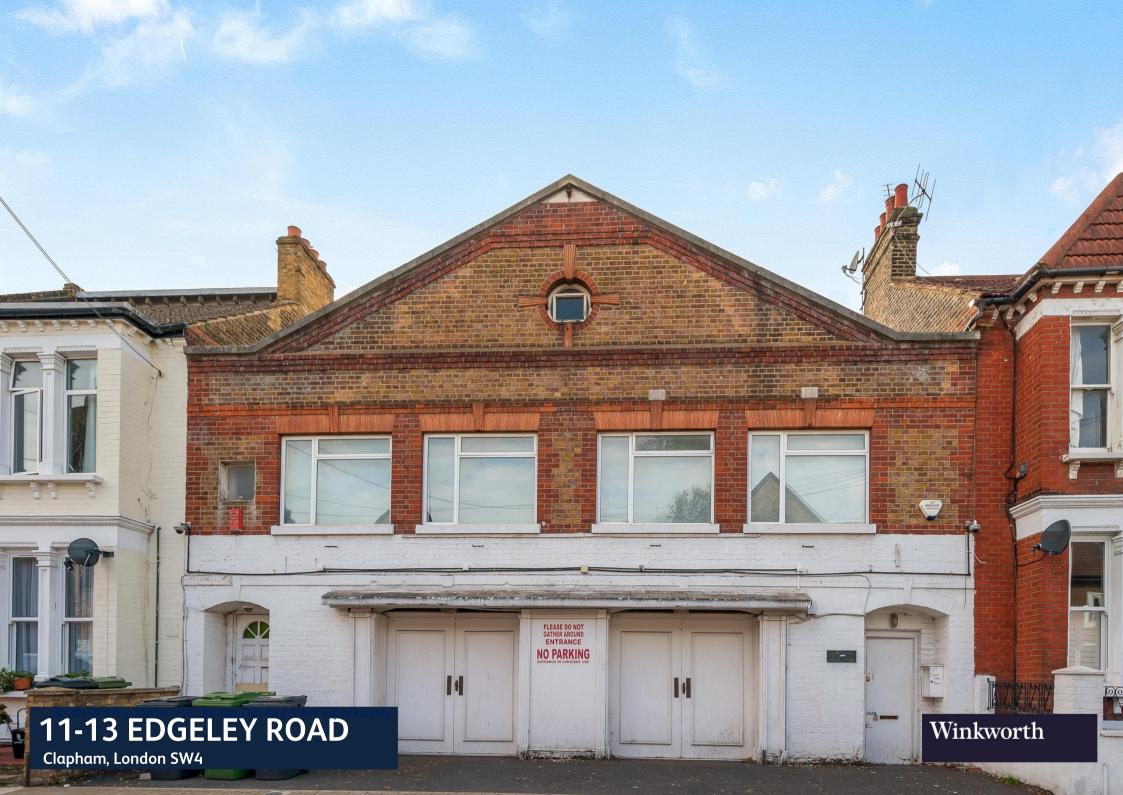

#### **EXECUTIVE SUMMARY**

- An excellent opportunity to purchase a substantial Freehold development in the heart of Clapham.
- Previously a print works (B1) which was subsequently used as a community centre (D1) since 1983.
- Ideal for a mixed used scheme
- Site area:14,333.43 SqFt/ 1,331.62 SqM
- Currently arranged over 2 floors.
- Decommissioned substation with 99-year lease from 25<sup>th</sup> March 1967.

#### LOCATION / DESCRIPTION

The development is located towards the southern end of Edgeley Road just off Clapham High Street.

Clapham North Underground and the extensive bus services provide excellent transport links indicated by a PTAL rating of 6a. These links provide access to the City and West End as well as the main transport hubs of Waterloo, Victoria and Clapham Junction.

Edgeley Road, Clapham, London, SW4