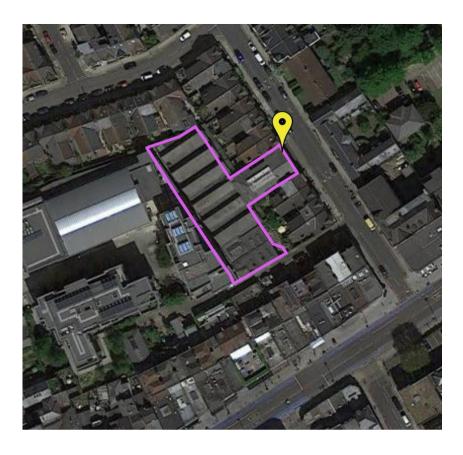

#### **EXECUTIVE SUMMARY**

- An excellent opportunity to purchase a substantial Freehold development in the heart of Clapham.
- Previously a print works (B1) which was subsequently used as a community centre (D1) since 1983.
- Ideal for a mixed used scheme
- Site area:14,333.43 SqFt/ 1,331.62 SqM
- Currently arranged over 2 floors.
- Decommissioned substation with 99-year lease from 25<sup>th</sup> March 1967.

#### LOCATION / DESCRIPTION

The development is located towards the southern end of Edgeley Road just off Clapham High Street.

Clapham North Underground and the extensive bus services provide excellent transport links indicated by a PTAL rating of 6a. These links provide access to the City and West End as well as the main transport hubs of Waterloo, Victoria and Clapham Junction.