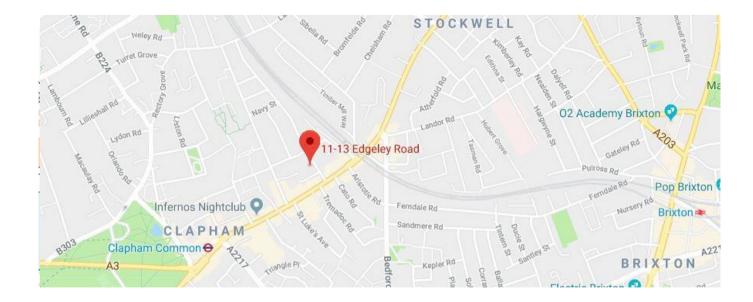

#### LOCATION / DESCRIPTION

The development is located towards the southern end of Edgeley Road just off Clapham High Street.

Clapham North Underground and the extensive bus services provide excellent transport links indicated by a PTAL rating of 6a. These links provide access to the City and West End as well as the main transport hubs of Waterloo, Victoria and Clapham Junction.

Clapham High Street offers an array of popular restaurants, bars and Cinema, as well as a large Sainsbury's.

The much sought after green open spaces of Clapham Common are within a 7 minutes' walk, not to mention the host of activities, shops, restaurants and cafes that Clapham High Street has to offer.