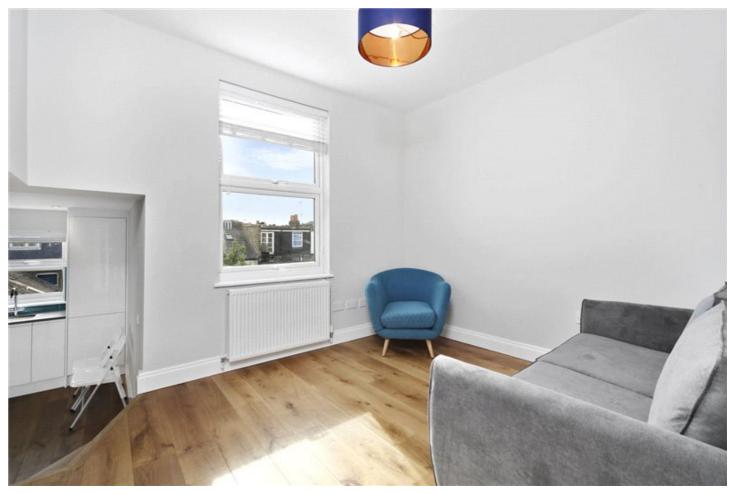

# **DESCRIPTION:**

This fantastic apartment has been refurbished to high standards and offers a lovely size open plan living room and modern fitted kitchen with induction hob, wooden floors and eating area. There are two similar size double bedrooms with built in storage and modern bathroom.