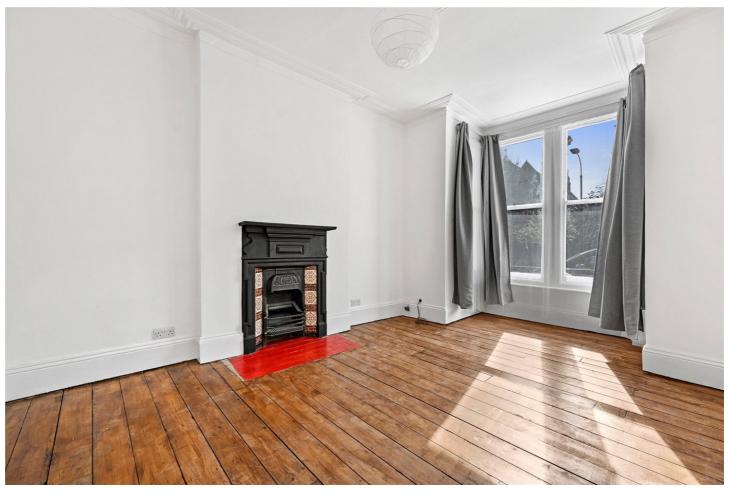

**DESCRIPTION:** The property has been redecorated throughout and comprises double bedrooms (plus separate study), two bathrooms, a reception room with original wood flooring and feature fireplace, a separate dining room, a kitchen with built in appliances and access to the private garden. In addition to this there is a large basement of almost 400 sq ft making ideal work space/studio. Located at the southern end of Hetley road close to the junction with Godolphin road and well positioned for easy access to the amenities and transport links the area has to offer.