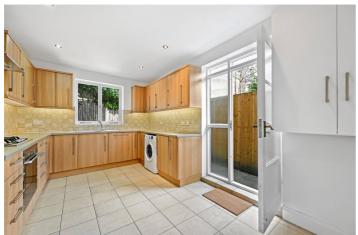

**DESCRIPTION:** The property has been redecorated throughout and comprises double bedrooms (plus separate study), two bathrooms, a reception room with original wood flooring and feature fireplace, a separate dining room, a kitchen with built in appliances and access to the private garden. In addition to this there is a large basement of almost 400 sq ft making ideal work space/studio. Located at the southern end of Hetley road close to the junction with Godolphin road and well positioned for easy access to the amenities and transport links the area has to offer.