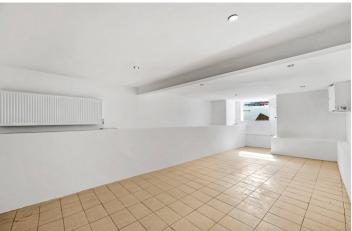

**DESCRIPTION:** The property has been redecorated throughout and comprises double bedrooms (plus separate study), two bathrooms, a reception room with original wood flooring and feature fireplace, a separate dining room, a kitchen with built in appliances and access to the private garden. In addition to this there is a large basement of almost 400 sq ft making ideal work space/studio. Located at the southern end of Hetley road close to the junction with Godolphin road and well positioned for easy access to the amenities and transport links the area has to offer.