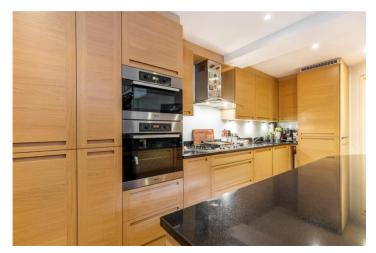

## **DESCRIPTION:**

This quiet split level flat has an abundance of entertaining-reception space: On the upper floor is a very large and bright reception with exceptionally high ceilings; whilst on the lower floor there is a smart fully fitted kitchen alongside a large open plan dining area and snug. Furthermore there are three double bedrooms (one of which is currently being used as a study) and three bathrooms whilst the larger than average utility room also provides plenty of storage.