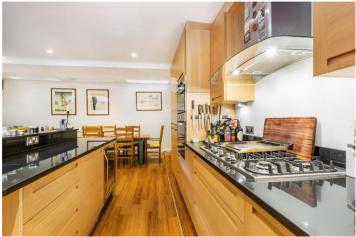

## **DESCRIPTION:**

This quiet split level flat has an abundance of entertaining-reception space: On the upper floor is a very large and bright reception with exceptionally high ceilings; whilst on the lower floor there is a smart fully fitted kitchen alongside a large open plan dining area and snug. Furthermore there are three double bedrooms (one of which is currently being used as a study) and three bathrooms whilst the larger than average utility room also provides plenty of storage.