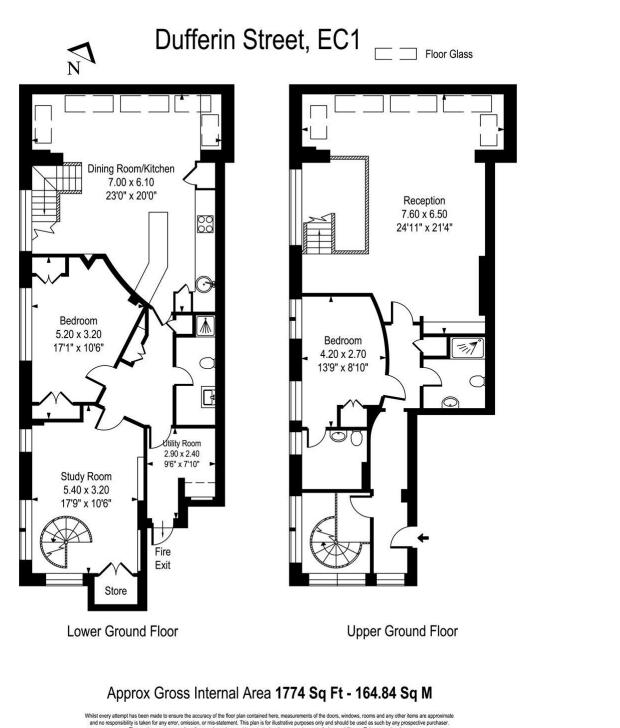

## **DESCRIPTION:**

This quiet split level flat has an abundance of entertaining-reception space: On the upper floor is a very large and bright reception with exceptionally high ceilings; whilst on the lower floor there is a smart fully fitted kitchen alongside a large open plan dining area and snug. Furthermore there are three double bedrooms (one of which is currently being used as a study) and three bathrooms whilst the larger than average utility room also provides plenty of storage.