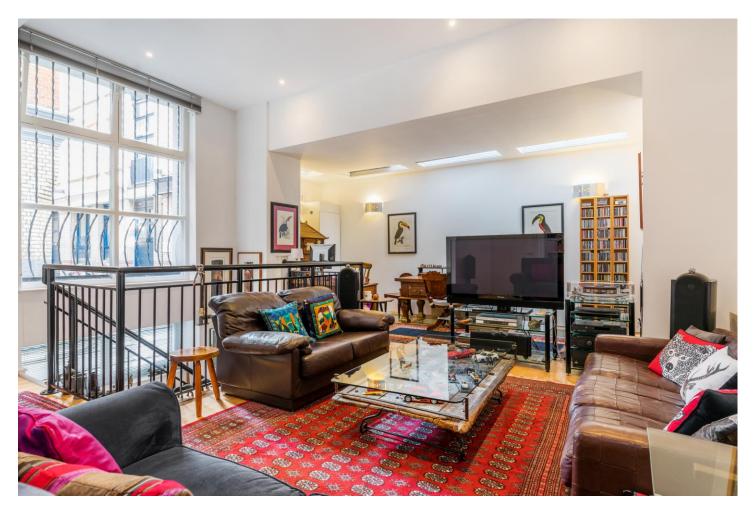

## **DESCRIPTION:**

This quiet split level flat has an abundance of entertaining-reception space: On the upper floor is a very large and bright reception with exceptionally high ceilings; whilst on the lower floor there is a smart fully fitted kitchen alongside a large open plan dining area and snug. Furthermore there are three double bedrooms (one of which is currently being used as a study) and three bathrooms whilst the larger than average utility room also provides plenty of storage.