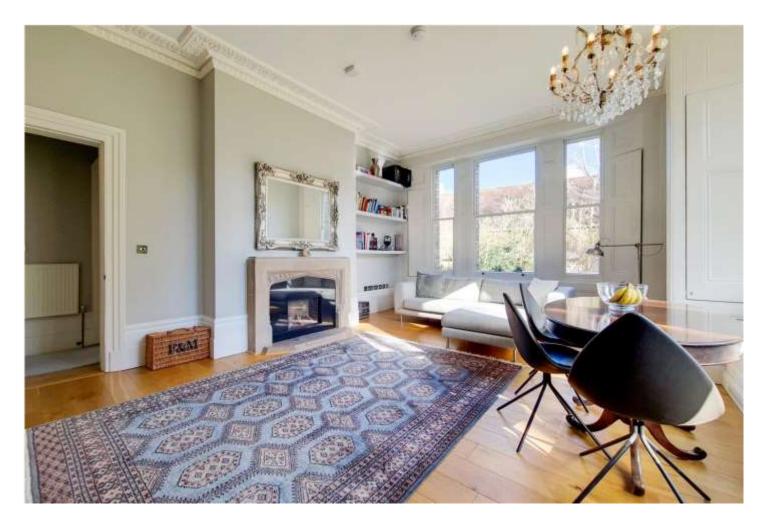

## **DESCRIPTION:**

This is a rare opportunity to acquire an elegant apartment of grand proportions, converted from the raised ground floor of a substantial detached house dating from the 1860s, located in one of the highly sought-after roads off Hampstead Lane only moments from Hampstead Heath. The property comprises some 1,133 sq. ft. accommodation with high ceilings throughout, which includes two double-sized bedrooms, (each with en suite), and forms part of a handsome, double-fronted Victorian residence, built in rare gaunt brick and set back from the road by its own drive and front garden. Perhaps the most attractive feature of the Flat is its grand reception room with large bay window that overlooks a beautiful, mature residents' garden, so unusually large as to be shaded green on the A to Z!