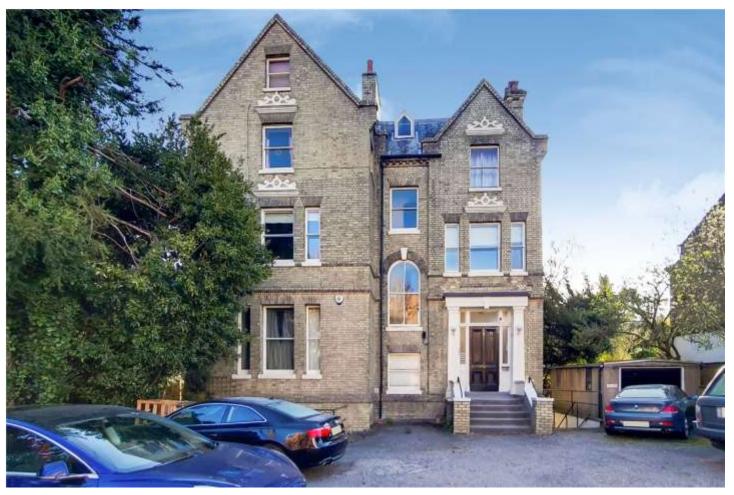

BISHOPSWOOD ROAD, LONDON, N6
OFFERS IN EXCESS OF £1,350,000 SHARE OF FREEHOLD

A TWO-BEDROOM CONVERTED FLAT COMPRISING SOME 1,133 SQ. FT. OF ACCOMMODATION, FORMING PART OF A HANDSOME, DOUBLE-FRONTED VICTORIAN RESIDENCE, BUILT IN RARE GAUNT BRICK AND SET BACK FROM THE ROAD BY ITS OWN DRIVE AND FRONT GARDEN.

## **DESCRIPTION:**

This is a rare opportunity to acquire an elegant apartment of grand proportions, converted from the raised ground floor of a substantial detached house dating from the 1860s, located in one of the highly sought-after roads off Hampstead Lane only moments from Hampstead Heath. The property comprises some 1,133 sq. ft. accommodation with high ceilings throughout, which includes two double-sized bedrooms, (each with en suite), and forms part of a handsome, double-fronted Victorian residence, built in rare gaunt brick and set back from the road by its own drive and front garden. Perhaps the most attractive feature of the Flat is its grand reception room with large bay window that overlooks a beautiful, mature residents' garden, so unusually large as to be shaded green on the A to Z!