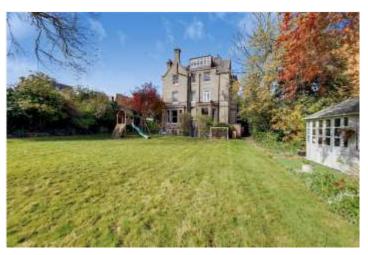

BISHOPSWOOD ROAD, LONDON, N6
OFFERS IN EXCESS OF £1,350,000 SHARE OF FREEHOLD

A TWO-BEDROOM CONVERTED FLAT COMPRISING SOME 1,133 SQ. FT. OF ACCOMMODATION, FORMING PART OF A HANDSOME, DOUBLE-FRONTED VICTORIAN RESIDENCE, BUILT IN RARE GAUNT BRICK AND SET BACK FROM THE ROAD BY ITS OWN DRIVE AND FRONT GARDEN.

## **DESCRIPTION:**

This is a rare opportunity to acquire an elegant apartment of grand proportions, converted from the raised ground floor of a substantial detached house dating from the 1860s, located in one of the highly sought-after roads off Hampstead Lane only moments from Hampstead Heath. The property comprises some 1,133 sq. ft. accommodation with high ceilings throughout, which includes two double-sized bedrooms, (each with en suite), and forms part of a handsome, double-fronted Victorian residence, built in rare gaunt brick and set back from the road by its own drive and front garden. Perhaps the most attractive feature of the Flat is its grand reception room with large bay window that overlooks a beautiful, mature residents' garden, so unusually large as to be shaded green on the A to Z!