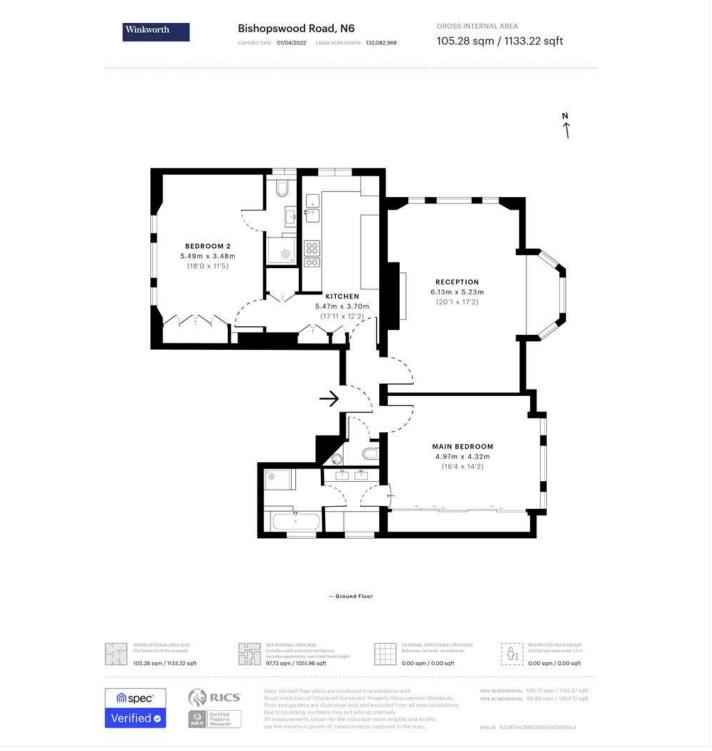

## **DESCRIPTION:**

This is a rare opportunity to acquire an elegant apartment of grand proportions, converted from the raised ground floor of a substantial detached house dating from the 1860s, located in one of the highly sought-after roads off Hampstead Lane only moments from Hampstead Heath. The property comprises some 1,133 sq. ft. accommodation with high ceilings throughout, which includes two double-sized bedrooms, (each with en suite), and forms part of a handsome, double-fronted Victorian residence, built in rare gaunt brick and set back from the road by its own drive and front garden. Perhaps the most attractive feature of the Flat is its grand reception room with large bay window that overlooks a beautiful, mature residents' garden, so unusually large as to be shaded green on the A to Z!

### **COUNCIL TAX:**

London Borough of Haringey. COUNCIL TAX BAND: F (£2,715.15 for 2022/23).

This floorplan is for illustration purposes only and is not to scale. The position and size of doors, windows, appliances and other features are approximate.