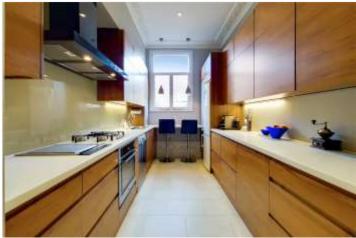

## **DESCRIPTION:**

This is a rare opportunity to acquire an elegant apartment of grand proportions, converted from the raised ground floor of a substantial detached house dating from the 1860s, located in one of the highly sought-after roads off Hampstead Lane only moments from Hampstead Heath. The property comprises some 1,133 sq. ft. accommodation with high ceilings throughout, which includes two double-sized bedrooms, (each with en suite), and forms part of a handsome, double-fronted Victorian residence, built in rare gaunt brick and set back from the road by its own drive and front garden. Perhaps the most attractive feature of the Flat is its grand reception room with large bay window that overlooks a beautiful, mature residents' garden, so unusually large as to be shaded green on the A to Z!