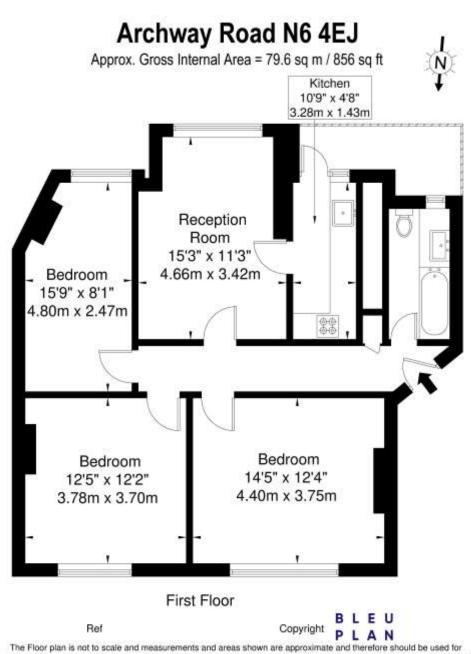

## **COUNCIL TAX:**

London Borough of Haringey. COUNCIL TAX BAND: D (£1,879.72 for 2022/23).

The Floor plan is not to scale and measurements and areas shown are approximate and therefore should be used for illustrative purposes only. The plan has been prepared in accordance with the RICS code of Measuring Practice and whilst we have confidence in the information produced it must not be relied on. If there is any aspect of particular importance, you should carry out or commission your own inspection of the property.

Copyright @ BLEUPLAN

This floorplan is for illustration purposes only and is not to scale. The position and size of doors, windows, appliances and other features are approximate.

Highgate | 020 8341 1988 | highgate@winkworth.co.uk