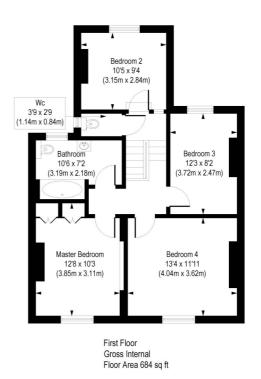

## Chillingworth Road, N7

Approx. Gross Internal Floor Area 1216 sq. ft / 113.00 sq. m

Ground Floor Gross Internal Floor Area 532 sq ft

COMPLIANT WITH RICS CODE OF MEASURING PRACTICE Floorplan is for illustrative purposes only and is not to scale. Every attempt has been made to ensure the accuracy of the floorplan shown, however all measurements, fatures, fittings and data shown are an approximate interpretation for fillustrative purposes only. Liability for errors, omissions or mis-statement through negligence or otherwise is hereby excluded.

This floorplan is for illustration purposes only and is not to scale. The position and size of doors, windows, appliances and other features are approximate.

Highbury | 0207 989 7000 | highbury@winkworth.co.uk