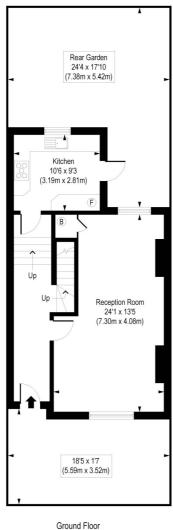

## Chillingworth Road, N7

Approx. Gross Internal Floor Area 1216 sq. ft / 113.00 sq. m

Ground Floor Gross Internal Floor Area 532 sq ft

COMPLIANT WITH RICS CODE OF MEASURING PRACTICE Floorplan is for illustrative purposes only and is not to scale. Every attempt has been made to ensure the accuracy of the floorplan shown, however all measurements, fatures, fittings and data shown are an approximate interpretation for fillustrative purposes only. Liability for errors, omissions or mis-statement through negligence or otherwise is hereby excluded.

This floorplan is for illustration purposes only and is not to scale. The position and size of doors, windows, appliances and other features are approximate.

Highbury | 0207 989 7000 | highbury@winkworth.co.uk